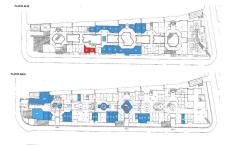

Kiosko located in the ground floor level of a Commercial center , with walking client access.

comprises space of 40 m2 where can be build as kiosk or offices.

Telephone: +34 691 71 05 45 Email: sergio@apexmarbella.com APEX Marbella Property CC Doña Pepa. Local 6, La Reserva de Marbella - 29604, Marbella - Málaga

## **Additional Info**

| For Sale                 | Type: Commercial Plot  | Area: 40 sq m                        |
|--------------------------|------------------------|--------------------------------------|
| Setting: Commercial Area | Port                   | Close To Port                        |
| Close To Sea             | Condition: Good        | Climate Control: Air<br>Conditioning |
| Restaurant On Site       | Utilities: Electricity | Drinkable Water                      |
| Category: Bargain        | Cheap                  | Investment                           |
| Internal Area : 40 sq m  |                        |                                      |