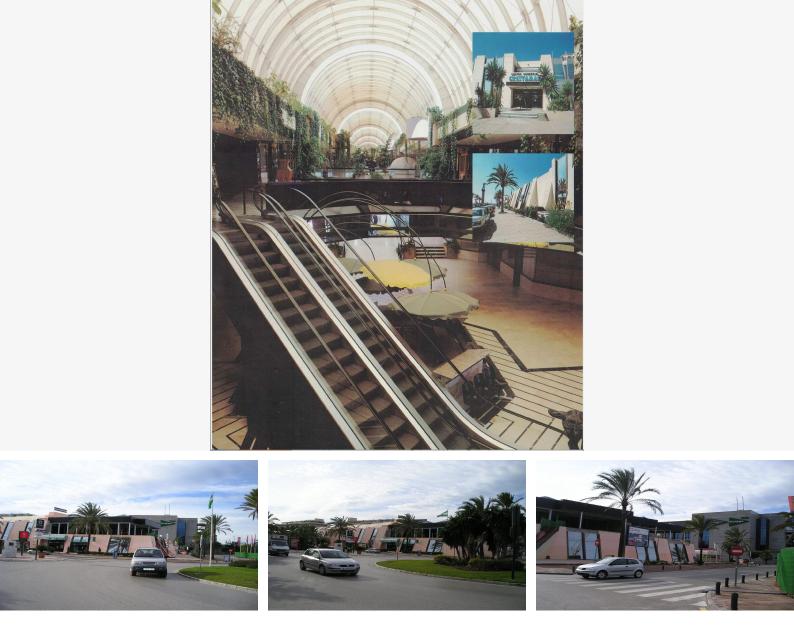

#### Puerto Banús, Costa del Sol

This commercial space is located in a commercial center in the heart of Puerto Banus, only minutes from all restaurants and shops. Kiosko located in the ground floor level of a Commercial center, with walking client access. comprises space of 40 m2 where can be build as kiosk or offices.

## **Property Description**

Location: Puerto Banús, Costa del Sol, Spain

This commercial space is located in a commercial center in the heart of Puerto Banus, only minutes from all restaurants and shops.

Kiosko located in the ground floor level of a Commercial center , with walking client access.

comprises space of 40 m2 where can be build as kiosk or offices.

Telephone: +34 691 71 05 45 Email: sergio@apexmarbella.com APEX Marbella Property CC Doña Pepa. Local 6, La Reserva de Marbella - 29604, Marbella - Málaga