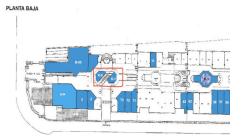

#### Puerto Banús, Costa del Sol

This commercial space is located in a commercial center in the heart of Puerto Banus, only minutes from all restaurants and shops. Kiosko located in the ground floor level of a Commercial center, with walking client access. comprises space of 40 m2 where can be build as kiosk or offices.

## **Property Description**

Location: Puerto Banús, Costa del Sol, Spain

This commercial space is located in a commercial center in the heart of Puerto Banus, only minutes from all restaurants and shops.

Kiosko located in the ground floor level of a Commercial center , with walking client access.

comprises space of 40 m2 where can be build as kiosk or offices.

Telephone: +34 691 71 05 45 Email: sergio@apexmarbella.com APEX Marbella Property CC Doña Pepa. Local 6, La Reserva de Marbella - 29604, Marbella - Málaga

## **Additional Info**

| For Sale                 | Type: Commercial Plot  | Area: 40 sq m                        |
|--------------------------|------------------------|--------------------------------------|
| Setting: Commercial Area | Port                   | Close To Port                        |
| Close To Sea             | Condition: Good        | Climate Control: Air<br>Conditioning |
| Restaurant On Site       | Utilities: Electricity | Drinkable Water                      |
| Category: Bargain        | Cheap                  | Investment                           |
| Internal Area : 40 sq m  |                        |                                      |