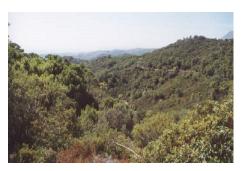

## **Residential Plot For Sale**

€2,000,000

Estepona, Costa del Sol

Ref: APEX03969556

Magnificent estate of 95.000 square meters located in the valleys behind Las Dunas and the Kempinski Hotel in Estepona. Situated approximately 6 kilometers from the main coastal road, and a large part of the land borders Rio Velerin. Great mountains and sea views as far as Gibraltar and Africa can be seen from most part of the estate. The property is an entire mountain top with a road going round the perimeter. Electricity: The property is connected to the mains electricity supply. Water: Permission has been granted for a large water deposit to be constructed near this plot. Right of way to the river will be granted. The entire estate has access to 40,000 cubic metres from the river per annum. Wildlife: The property has eagles, wild boar, partridge, hawks, deer, mongoose, foxes, and pige...

## **Property Description**

Location: Estepona, Costa del Sol, Spain

Magnificent estate of 95.000 square meters located in the valleys behind Las Dunas and the Kempinski Hotel in Estepona. Situated approximately 6 kilometers from the main coastal road, and a large part of the land borders Rio Velerin. Great mountains and sea views as far as Gibraltar and Africa can be seen from most part of the estate. The property is an entire mountain top with a road going round the perimeter.