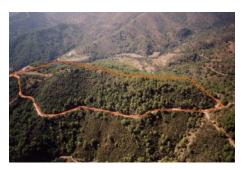

## **Residential Plot For Sale**

€2,000,000

Estepona, Costa del Sol

Ref: APEX03969556

Magnificent estate of 95.000 square meters located in the valleys behind Las Dunas and the Kempinski Hotel in Estepona. Situated approximately 6 kilometers from the main coastal road, and a large part of the land borders Rio Velerin. Great mountains and sea views as far as Gibraltar and Africa can be seen from most part of the estate. The property is an entire mountain top with a road going round the perimeter. Electricity: The property is connected to the mains electricity supply. Water: Permission has been granted for a large water deposit to be constructed near this plot. Right of way to the river will be granted. The entire estate has access to 40,000 cubic metres from the river per annum. Wildlife: The property has eagles, wild boar, partridge, hawks, deer, mongoose, foxes, and pige...

## **Property Description**

Location: Estepona, Costa del Sol, Spain

Magnificent estate of 95.000 square meters located in the valleys behind Las Dunas and the Kempinski Hotel in Estepona. Situated approximately 6 kilometers from the main coastal road, and a large part of the land borders Rio Velerin. Great mountains and sea views as far as Gibraltar and Africa can be seen from most part of the estate. The property is an entire mountain top with a road going round the perimeter.