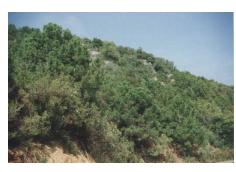

## **Property Description**

Location: Estepona, Costa del Sol, Spain

Magnificent estate of 95.000 square meters located in the valleys behind Las Dunas and the Kempinski Hotel in Estepona. Situated approximately 6 kilometers from the main coastal road, and a large part of the land borders Rio Velerin. Great mountains and sea views as far as Gibraltar and Africa can be seen from most part of the estate. The property is an entire mountain top with a road going round the perimeter.