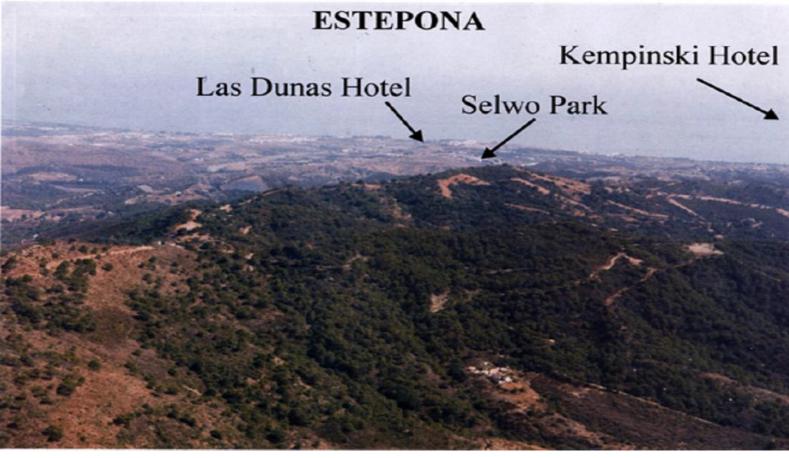

## **Residential Plot For Sale**

€2,000,000

Estepona, Costa del Sol

Ref: APEX03969556

Magnificent estate of 95.000 square meters located in the valleys behind Las Dunas and the Kempinski Hotel in Estepona. Situated approximately 6 kilometers from the main coastal road, and a large part of the land borders Rio Velerin. Great mountains and sea views as far as Gibraltar and Africa can be seen from most part of the estate. The property is an entire mountain top with a road going round the perimeter. Electricity: The property is connected to the mains electricity supply. Water: Permission has been granted for a large water deposit to be constructed near this plot. Right of way to the river will be granted. The entire estate has access to 40,000 cubic metres from the river per annum. Wildlife: The property has eagles, wild boar, partridge, hawks, deer, mongoose, foxes, and pige...

## **Property Description**

Location: Estepona, Costa del Sol, Spain

Magnificent estate of 95.000 square meters located in the valleys behind Las Dunas and the Kempinski Hotel in Estepona. Situated approximately 6 kilometers from the main coastal road, and a large part of the land borders Rio Velerin. Great mountains and sea views as far as Gibraltar and Africa can be seen from most part of the estate. The property is an entire mountain top with a road going round the perimeter.