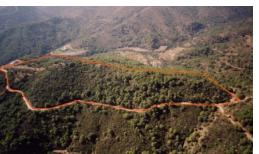

## **Residential Plot For Sale**

€2,000,000

Estepona, Costa del Sol

Ref: APEX03969556

Magnificent estate of 95.000 square meters located in the valleys behind Las Dunas and the Kempinski Hotel in Estepona. Situated approximately 6 kilometers from the main coastal road, and a large part of the land borders Rio Velerin. Great mountains and sea views as far as Gibraltar and Africa can be seen from most part of the estate. The property is an entire mountain top with a road going round the perimeter. Electricity: The property is connected to the mains electricity supply. Water: Permission has been granted for a large water deposit to be constructed near this plot. Right of way to the river will be granted. The entire estate has access to 40,000 cubic metres from the river per annum. Wildlife: The property has eagles, wild boar, partridge, hawks, deer, mongoose, foxes, and pige...

## **Property Description**

Location: Estepona, Costa del Sol, Spain

Magnificent estate of 95.000 square meters located in the valleys behind Las Dunas and the Kempinski Hotel in Estepona. Situated approximately 6 kilometers from the main coastal road, and a large part of the land borders Rio Velerin. Great mountains and sea views as far as Gibraltar and Africa can be seen from most part of the estate. The property is an entire mountain top with a road going round the perimeter.