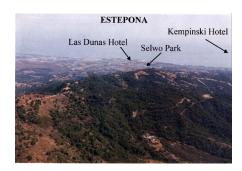

## **Residential Plot For Sale**

€2,000,000

Estepona, Costa del Sol

Ref: APEX03969556

Magnificent estate of 95.000 square meters located in the valleys behind Las Dunas and the Kempinski Hotel in Estepona. Situated approximately 6 kilometers from the main coastal road, and a large part of the land borders Rio Velerin. Great mountains and sea views as far as Gibraltar and Africa can be seen from most part of the estate. The property is an entire mountain top with a road going round the perimeter. Electricity: The property is connected to the mains electricity supply. Water: Permission has been granted for a large water deposit to be constructed near this plot. Right of way to the river will be granted. The entire estate has access to 40,000 cubic metres from the river per annum. Wildlife: The property has eagles, wild boar, partridge, hawks, deer, mongoose, foxes, and pige...

## **Property Description**

Location: Estepona, Costa del Sol, Spain

Magnificent estate of 95.000 square meters located in the valleys behind Las Dunas and the Kempinski Hotel in Estepona. Situated approximately 6 kilometers from the main coastal road, and a large part of the land borders Rio Velerin. Great mountains and sea views as far as Gibraltar and Africa can be seen from most part of the estate. The property is an entire mountain top with a road going round the perimeter.