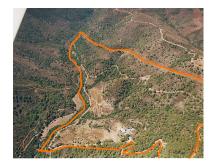

Roads: The driveway to the house is appr. 1 kilometer long and there are appr 6 km of dust roads within the estate.

Water and Electricity: The property has mains electricity and permission to take 25.000 cubic meters per annum of water from the river (an average house consumes about 350 cubic meters per annum. the property also has a shared well. There are two large storage tanks on the property. The property has its own transformer.