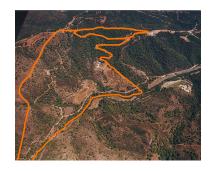

Roads: The driveway to the house is appr. 1 kilometer long and there are appr 6 km of dust roads within the estate.

Water and Electricity: The property has mains electricity and permission to take 25.000 cubic meters per annum of water from the river (an average house consumes about 350 cubic meters per annum. the property also has a shared well. There are two large storage tanks on the property. The property has its own transformer.