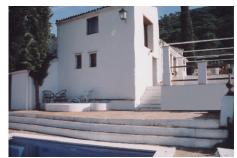

#### Location: Estepona, Costa del Sol, Spain

Magnificent estate of 1/2 million square meters located in the valleys behind Las Dunas and the Kempinski Hotel in Estepona. Situated approximately 6 kilometers from the main coastal road, and a large part of the land borders Rio Velerin. Great mountains and sea views as far as Gibraltar and Africa can be seen from most part of the estate.

The estate has an existing rustic farm house with 4 bedrooms, 2 bathrooms, kitchen/breakfast room, living room as well as several out buildings.

The land has in the past been used for a Vineyard, Mango Plantation, Hunting Estate and Olive grove.