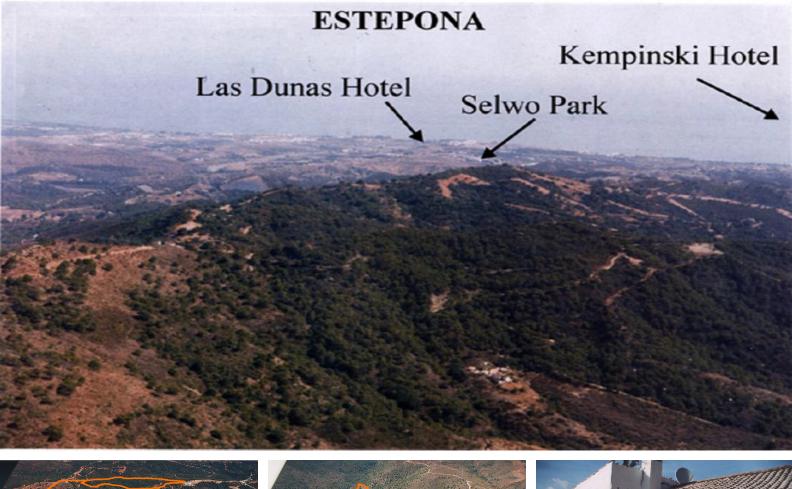

#### Ref: APEX03969550

Magnificent estate of 1/2 million square meters located in the valleys behind Las Dunas and the Kempinski Hotel in Estepona. Situated approximately 6 kilometers from the main coastal road, and a large part of the land borders Rio Velerin. Great mountains and sea views as far as Gibraltar and Africa can be seen from most part of the estate. The estate has an existing rustic farm house with 4 bedrooms, 2 bathrooms, kitchen/breakfast room, living room as well as several out buildings. The land has in the past been used for a Vineyard, Mango Plantation, Hunting Estate and Olive grove. Planning: The area is currently 'green belt' and therefore the minimum plot size is 30.000 sq.m. Each plot could accommodate a farm house of appr. 1.000 sq.m. with its own plantation. Possible other u...

#### Location: Estepona, Costa del Sol, Spain

Magnificent estate of 1/2 million square meters located in the valleys behind Las Dunas and the Kempinski Hotel in Estepona. Situated approximately 6 kilometers from the main coastal road, and a large part of the land borders Rio Velerin. Great mountains and sea views as far as Gibraltar and Africa can be seen from most part of the estate.