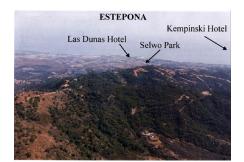

#### Ref: APEX03969550

Magnificent estate of 1/2 million square meters located in the valleys behind Las Dunas and the Kempinski Hotel in Estepona. Situated approximately 6 kilometers from the main coastal road, and a large part of the land borders Rio Velerin. Great mountains and sea views as far as Gibraltar and Africa can be seen from most part of the estate. The estate has an existing rustic farm house with 4 bedrooms, 2 bathrooms, kitchen/breakfast room, living room as well as several out buildings. The land has in the past been used for a Vineyard, Mango Plantation, Hunting Estate and Olive grove. Planning: The area is currently 'green belt' and therefore the minimum plot size is 30.000 sq.m. Each plot could accommodate a farm house of appr. 1.000 sq.m. with its own plantation. Possible other u...

#### Location: Estepona, Costa del Sol, Spain

Magnificent estate of 1/2 million square meters located in the valleys behind Las Dunas and the Kempinski Hotel in Estepona. Situated approximately 6 kilometers from the main coastal road, and a large part of the land borders Rio Velerin. Great mountains and sea views as far as Gibraltar and Africa can be seen from most part of the estate.