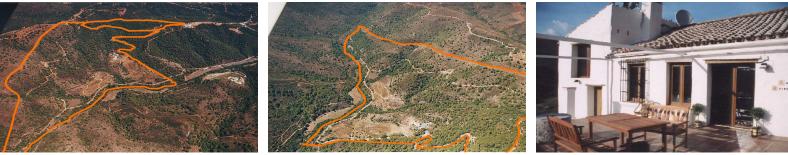

Roads: The driveway to the house is appr. 1 kilometer long and there are appr 6 km of dust roads within the estate.

Water and Electricity: The property has mains electricity and permission to take 25.000 cubic meters per annum of water from the river (an average house consumes about 350 cubic meters per annum. the property also has a shared well. There are two large storage tanks on the property. The property has its own transformer.