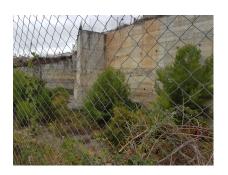

This plot is a total size of 1.370m2 with a build allowance of 1.900m2 above ground and this does not include the patio and terrace areas.

The retaining walls and foundations have already been put into place at a great cost, so most of the ground work is already prepared.