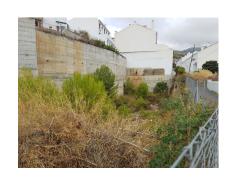

This plot is a total size of 1.370m2 with a build allowance of 1.900m2 above ground and this does not include the patio and terrace areas.

The retaining walls and foundations have already been put into place at a great cost, so most of the ground work is already prepared.

The plot has a south west orientation with views to the sea and the coastline of Benalmadena.

Ideally located within walking distance to the centre of the town, transport links and a 20 minute drive to the centre of Malaga, the land is an excellent investment and development opportunity.