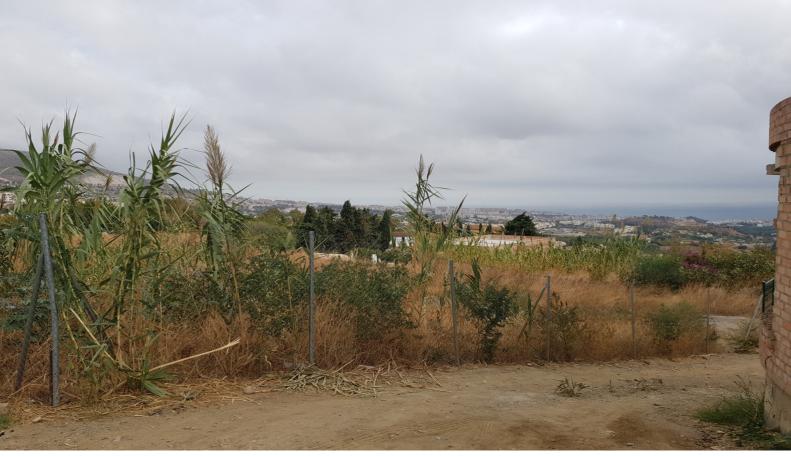

## **Property Description**

Location: Benalmadena Pueblo, Costa del Sol, Spain

Bank repossessed urban land designated for the construction of up to 22 single family homes or a two storey building situated in the centre of Benalmadena Pueblo.

This plot is a total size of 1.370m2 with a build allowance of 1.900m2 above ground and this does not include the patio and terrace areas.

The retaining walls and foundations have already been put into place at a great cost, so most of the ground work is already prepared.

The plot has a south west orientation with views to the sea and the coastline of Benalmadena.

Ideally located within walking distance to the centre of the town, transport links and a 20 minute drive to the centre of Malaga, the land is an excellent investment and development opportunity.