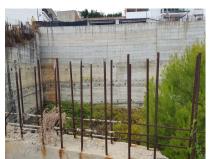

This plot is a total size of 1.370m2 with a build allowance of 1.900m2 above ground and this does not include the patio and terrace areas.

The retaining walls and foundations have already been put into place at a great cost, so most of the ground work is already prepared.