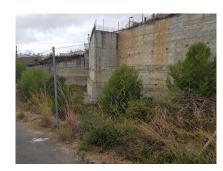

This plot is a total size of 1.370m2 with a build allowance of 1.900m2 above ground and this does not include the patio and terrace areas.

The retaining walls and foundations have already been put into place at a great cost, so most of the ground work is already prepared.