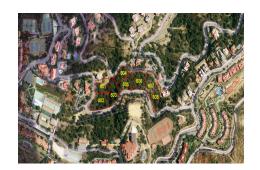

## **Residential Plot For Sale**

**€420,860** 

La Mairena, Costa del Sol

Ref: APEX02858258

Plot 808 La Mairena. This is a very large plot of land with building permission for a villa of 421m2 plus basement, garage and pool. There is plenty of scope for a large garden landscaped to your choice. As the plot is ready to build on, as soon as you choose your individual size and type of house, this could be the home of your dreams within one year. Using your own builders and your own taste in materials, this will also be a fun and enjoyable project. As the locations is outstanding, in a protected environment, surrounded by the stunning mountains which sweep down to the sea, you will have without doubt the best views here on the Costa del Sol. By building your own sumptuous villa here in La Mairena, only a stones throw away from wonderful sandy beaches, a variety of top restaurants...

## **Property Description**

Location: La Mairena, Costa del Sol, Spain

Plot 808 La Mairena.

This is a very large plot of land with building permission for a villa of 421m2 plus basement, garage and pool. There is plenty of scope for a large garden landscaped to your choice. As the plot is ready to build on, as soon as you choose your individual size and type of house, this could be the home of your dreams within one year. Using your own builders and your own taste in materials, this will also be a fun and enjoyable project.

Residential Plot, La Mairena, Costa del Sol.

Garden/Plot 1913 m<sup>2</sup>.

Buidable area:

Setting: Suburban, Country, Mountain Pueblo, Close To Golf, Close To Sea, Close To Town, Close To

Schools, Close To Forest.