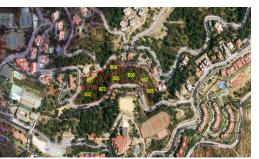

## **Residential Plot For Sale**

**€420,860** 

La Mairena, Costa del Sol

Ref: APEX02858258

Plot 808 La Mairena. This is a very large plot of land with building permission for a villa of 421m2 plus basement, garage and pool. There is plenty of scope for a large garden landscaped to your choice. As the plot is ready to build on, as soon as you choose your individual size and type of house, this could be the home of your dreams within one year. Using your own builders and your own taste in materials, this will also be a fun and enjoyable project. As the locations is outstanding, in a protected environment, surrounded by the stunning mountains which sweep down to the sea, you will have without doubt the best views here on the Costa del Sol. By building your own sumptuous villa here in La Mairena, only a stones throw away from wonderful sandy beaches, a variety of top restaurants...

## **Property Description**

Location: La Mairena, Costa del Sol, Spain

Plot 808 La Mairena.

This is a very large plot of land with building permission for a villa of 421m2 plus basement, garage and pool. There is plenty of scope for a large garden landscaped to your choice. As the plot is ready to build on, as soon as you choose your individual size and type of house, this could be the home of your dreams within one year. Using your own builders and your own taste in materials, this will also be a fun and enjoyable project.

Residential Plot, La Mairena, Costa del Sol.

Garden/Plot 1913 m<sup>2</sup>.

Buidable area:

Setting: Suburban, Country, Mountain Pueblo, Close To Golf, Close To Sea, Close To Town, Close To

Schools, Close To Forest.