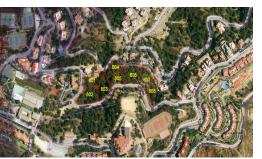

Residential Plot, La Mairena, Costa del Sol.

Garden/Plot 2420 m<sup>2</sup>.

Buildable area: 532,44 m2t

Setting: Suburban, Country, Mountain Pueblo, Close To Golf, Close To Sea, Close To Town, Close To

Schools, Close To Forest.