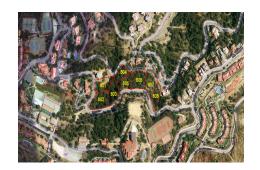

Residential Plot, La Mairena, Costa del Sol.

Garden/Plot 2420 m<sup>2</sup>.

Buildable area: 532,44 m2t

Setting: Suburban, Country, Mountain Pueblo, Close To Golf, Close To Sea, Close To Town, Close To

Schools, Close To Forest.