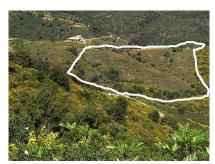

# **Commercial Plot For Sale**

€795,000

Ref: APEX0134869

La Mairena, Costa del Sol

Very idyllic situated Finca-plot in La Mairena with spectacular panoramic-views to the sea and to the mountains. South-east orientation. Close to the german college and to two 9 hole golf courses and to a 36 hole Golf & Country Club with 5 star Hotel. The beaches of the Costa del Sol are only 10 min drive away. The international airport of Málaga is in only 30 min reachable. The plot could be used for a contruction with a building volume of 10% of the plot size for rural turism or hotel with over 100 rooms and approx. 3.000 m2 contructed area. The proyect has a per-

### **Property Description**

Location: La Mairena, Costa del Sol, Spain

Very idyllic situated Finca-plot in La Mairena with spectacular panoramic-views to the sea and to the mountains. South-east orientation. Close to the german college and to two 9 hole golf courses and to a 36 hole Golf & Country Club with 5 star Hotel. The beaches of the Costa del Sol are only 10 min drive away. The international airport of Málaga is in only 30 min reachable. The plot could be used for a contruction with a building volume of 10% of the plot size for rural turism or hotel with over 100 rooms and approx. 3.000 m2 contructed area. The proyect has a per-authorization from the town hall in Mijas.

### **Additional Info**

| For Sale               | Type: Commercial Plot | Land Area: 26920 sq m |
|------------------------|-----------------------|-----------------------|
| Orientation: South     | Views: Sea            | Mountain              |
| Land Size : 26920 sq m |                       |                       |