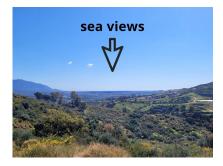

# **Commercial Plot For Sale**

€795,000

Ref: APEX0134869

La Mairena, Costa del Sol

Very idyllic situated Finca-plot in La Mairena with spectacular panoramic-views to the sea and to the mountains. South-east orientation. Close to the german college and to two 9 hole golf courses and to a 36 hole Golf & Country Club with 5 star Hotel. The beaches of the Costa del Sol are only 10 min drive away. The international airport of Málaga is in only 30 min reachable. The plot could be used for a contruction with a building volume of 10% of the plot size for rural turism or hotel with over 100 rooms and approx. 3.000 m2 contructed area. The proyect has a per-

authorization from the town hall in Mijas.

### **Additional Info**

| For Sale               | Type: Commercial Plot | Land Area: 26920 sq m |
|------------------------|-----------------------|-----------------------|
| Orientation: South     | Views: Sea            | Mountain              |
| Land Size : 26920 sq m |                       |                       |