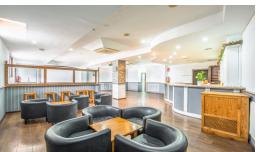

#### Benahavís, Costa del Sol

Ref: APEX03946117

Commercial premises in the center of Benahavís town. Spacious local, which, given its size, offers different possibilities, having in its past housed a hamburger restaurant and at the same time a leisure bar where customers alternated nights, being very popular on Sundays as it brought together a great soccer fan to see in their multiple screens, it is in a very good condition with a valid license. It represents a good investment, one of its greatest values is due to the location in the heart of the city.

### **Property Description**

Location: Benahavís, Costa del Sol, Spain

Commercial premises in the center of Benahavís town.

Spacious local, which, given its size, offers different possibilities, having in its past housed a hamburger restaurant and at the same time a leisure bar where customers alternated nights, being very popular on Sundays as it brought together a great soccer fan to see in their multiple screens, it is in a very good condition with a valid license.