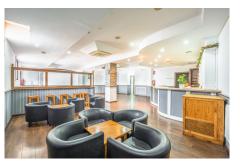

#### Benahavís, Costa del Sol

Ref: APEX03946117

Commercial premises in the center of Benahavís town. Spacious local, which, given its size, offers different possibilities, having in its past housed a hamburger restaurant and at the same time a leisure bar where customers alternated nights, being very popular on Sundays as it brought together a great soccer fan to see in their multiple screens, it is in a very good condition with a valid license. It represents a good investment, one of its greatest values is due to the location in the heart of the city.

### **Property Description**

Location: Benahavís, Costa del Sol, Spain

Commercial premises in the center of Benahavís town.

Spacious local, which, given its size, offers different possibilities, having in its past housed a hamburger restaurant and at the same time a leisure bar where customers alternated nights, being very popular on Sundays as it brought together a great soccer fan to see in their multiple screens, it is in a very good condition with a valid license.