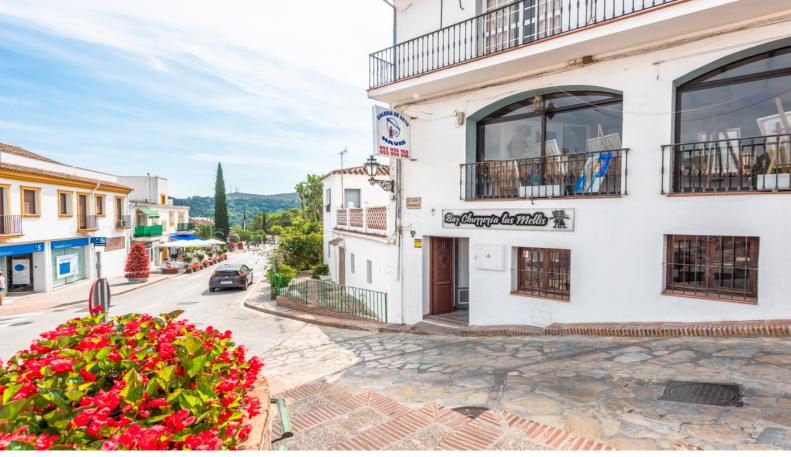

#### Benahavís, Costa del Sol

Ref: APEX03946117

Commercial premises in the center of Benahavís town. Spacious local, which, given its size, offers different possibilities, having in its past housed a hamburger restaurant and at the same time a leisure bar where customers alternated nights, being very popular on Sundays as it brought together a great soccer fan to see in their multiple screens, it is in a very good condition with a valid license. It represents a good investment, one of its greatest values is due to the location in the heart of the city.

### **Property Description**

Location: Benahavís, Costa del Sol, Spain

Commercial premises in the center of Benahavís town.

Spacious local, which, given its size, offers different possibilities, having in its past housed a hamburger restaurant and at the same time a leisure bar where customers alternated nights, being very popular on Sundays as it brought together a great soccer fan to see in their multiple screens, it is in a very good condition with a valid license.