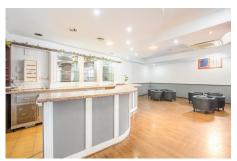

#### Benahavís, Costa del Sol

Ref: APEX03946117

Commercial premises in the center of Benahavís town. Spacious local, which, given its size, offers different possibilities, having in its past housed a hamburger restaurant and at the same time a leisure bar where customers alternated nights, being very popular on Sundays as it brought together a great soccer fan to see in their multiple screens, it is in a very good condition with a valid license. It represents a good investment, one of its greatest values is due to the location in the heart of the city.

### **Property Description**

Location: Benahavís, Costa del Sol, Spain

Commercial premises in the center of Benahavís town.

Spacious local, which, given its size, offers different possibilities, having in its past housed a hamburger restaurant and at the same time a leisure bar where customers alternated nights, being very popular on Sundays as it brought together a great soccer fan to see in their multiple screens, it is in a very good condition with a valid license.