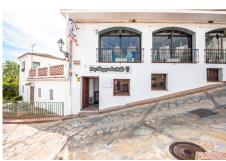

# **Commercial Plot For Sale**

**€175,000** 

#### Benahavís, Costa del Sol

Ref: APEX03946117

Commercial premises in the center of Benahavís town. Spacious local, which, given its size, offers different possibilities, having in its past housed a hamburger restaurant and at the same time a leisure bar where customers alternated nights, being very popular on Sundays as it brought together a great soccer fan to see in their multiple screens, it is in a very good condition with a valid license. It represents a good investment, one of its greatest values is due to the location in the heart of the city.

# **Gallery**

























### **Property Description**

Location: Benahavís, Costa del Sol, Spain

Commercial premises in the center of Benahavís town.

Spacious local, which, given its size, offers different possibilities, having in its past housed a hamburger restaurant and at the same time a leisure bar where customers alternated nights, being very popular on Sundays as it brought together a great soccer fan to see in their multiple screens, it is in a very good condition with a valid license.

It represents a good investment, one of its greatest values is due to the location in the heart of the city.



## **Additional Info**

| For Sale            | Type: Commercial Plot                | Area: 127 sq m           |
|---------------------|--------------------------------------|--------------------------|
| Set