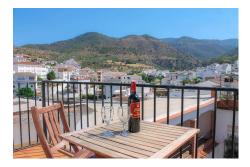

The property is located in a private courtyard in the centre of the village. As you enter the property there is a small kitchen and dining room. Moving on to the second floor is a living room and on the third floor is the master bedroom. On the top floor there is a bathroom and utility room with access to the beautiful roof terrace with stunning mountain views looking over the village. This property would make a great lock-and-leave holiday home in the sun.

The charming white village of Tolox lies against the steep hills of the Sierra de las Nieves, at the end of a side road from the C-344 Málaga-Ronda. It offers beautiful views of the vast rolling countryside below and impressive high mountain peaks above. Tolox is quietly famous for its SPA-waters and one of the gateways to national park Sierra de las Nieves.