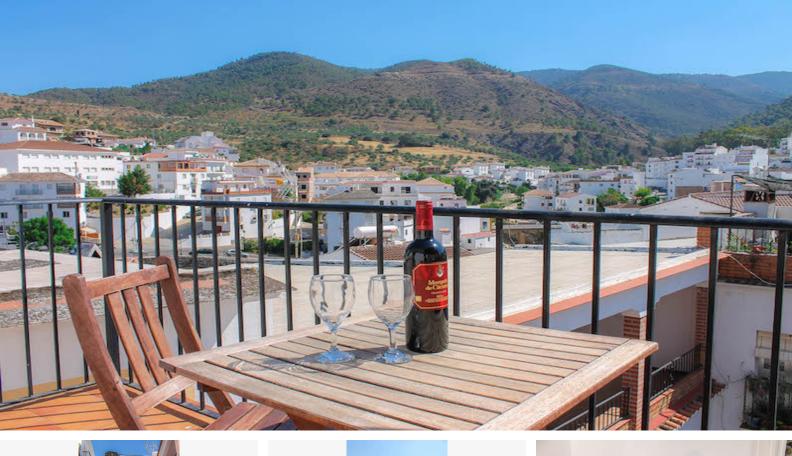

The property is located in a private courtyard in the centre of the village. As you enter the property there is a small kitchen and dining room. Moving on to the second floor is a living room and on the third floor is the master bedroom. On the top floor there is a bathroom and utility room with access to the beautiful roof terrace with stunning mountain views looking over the village. This property would make a great lock-and-leave holiday home in the sun.

The charming white village of Tolox lies against the steep hills of the Sierra de las Nieves, at the end of a side road from the C-344 Málaga-Ronda. It offers beautiful views of the vast rolling countryside below and impressive high mountain peaks above. Tolox is quietly famous for its SPA-waters and one of the gateways to national park Sierra de las Nieves.