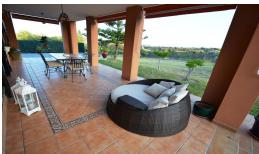

#### Estepona, Costa del Sol

Ref: APEX03012671

Extraordinary detached country villa located only 5 minutes driving to the city of Estepona. South facing with sea and mountain views, this property is very private and has a high rental potential. If you are looking for a rural setting and love the countryside, this is definitely the house for you. The property is only about 5 minutes from Estepona town and its leisure areas. It has two bedrooms, one bathroom, a full equiped kitchen, a good sized living room with fireplace and large parking area with space for some cars. In very good condition. Large plot of land with space for a swimming pool. Must be seen.

### **Property Description**

Location: Estepona, Costa del Sol, Spain

Extraordinary detached country villa located only 5 minutes driving to the city of Estepona. South facing with sea and mountain views, this property is very private and has a high rental potential. If you are looking for a rural setting and love the countryside, this is definitely the house for you. The property is only about 5 minutes from Estepona town and its leisure areas. It has two bedrooms, one bathroom, a full equiped kitchen, a good sized living room with fireplace and large parking area with space for some cars. In very good condition. Large plot of land with space for a swimming pool. Must be seen.

## **Additional Info**

| For Sale                             | Beds: 2                  | Baths: 1               |
|--------------------------------------|--------------------------|------------------------|
| Type: Detached Villa                 | Area: 190 sq m           | Land Area: 4400 sq m   |
| Setting: Close To Port               | Close To Shops           | Close To Sea           |
| Close To Town                        | Close To Schools         | Close To Marina        |
| Orientation: South                   | Condition: Excellent     | Pool: Room For Pool    |
| Climate Control: Air<br>Conditioning | Hot A/C                  | Cold A/C               |
| Views: Sea                           | Mountain                 | Panoramic              |
| Garden                               | Covered Terrace          | Fitted Wardrobes       |
| Private Terrace                      | Solarium                 | Guest Apartment        |
| Storage Room                         | Utility Room             | Marble Flooring        |
| Barbeque                             | Double Glazing           | Furniture: Optional    |
| Kitchen: Partially Fitted            | Garden: Private          | Parking: More Than One |
| Private                              | Utilities: Electricity   | Drinkable Water        |
| Category: Resale                     | Internal Area : 190 sq m | Land Size : 4400 sq m  |