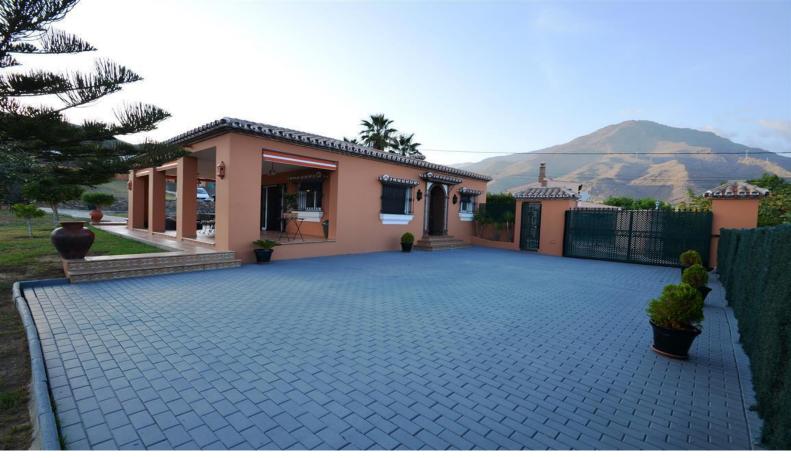

#### Estepona, Costa del Sol

Ref: APEX03012671

Extraordinary detached country villa located only 5 minutes driving to the city of Estepona. South facing with sea and mountain views, this property is very private and has a high rental potential. If you are looking for a rural setting and love the countryside, this is definitely the house for you. The property is only about 5 minutes from Estepona town and its leisure areas. It has two bedrooms, one bathroom, a full equiped kitchen, a good sized living room with fireplace and large parking area with space for some cars. In very good condition. Large plot of land with space for a swimming pool. Must be seen.

### **Property Description**

Location: Estepona, Costa del Sol, Spain

Extraordinary detached country villa located only 5 minutes driving to the city of Estepona. South facing with sea and mountain views, this property is very private and has a high rental potential. If you are looking for a rural setting and love the countryside, this is definitely the house for you. The property is only about 5 minutes from Estepona town and its leisure areas. It has two bedrooms, one bathroom, a full equiped kitchen, a good sized living room with fireplace and large parking area with space for some cars. In very good condition. Large plot of land with space for a swimming pool. Must be seen.

## **Additional Info**

| For Sale                             | Beds: 2                  | Baths: 1               |
|--------------------------------------|--------------------------|------------------------|
| Type: Detached Villa                 | Area: 190 sq m           | Land Area: 4400 sq m   |
| Setting: Close To Port               | Close To Shops           | Close To Sea           |
| Close To Town                        | Close To Schools         | Close To Marina        |
| Orientation: South                   | Condition: Excellent     | Pool: Room For Pool    |
| Climate Control: Air<br>Conditioning | Hot A/C                  | Cold A/C               |
| Views: Sea                           | Mountain                 | Panoramic              |
| Garden                               | Covered Terrace          | Fitted Wardrobes       |
| Private Terrace                      | Solarium                 | Guest Apartment        |
| Storage Room                         | Utility Room             | Marble Flooring        |
| Barbeque                             | Double Glazing           | Furniture: Optional    |
| Kitchen: Partially Fitted            | Garden: Private          | Parking: More Than One |
| Private                              | Utilities: Electricity   | Drinkable Water        |
| Category: Resale                     | Internal Area : 190 sq m | Land Size : 4400 sq m  |