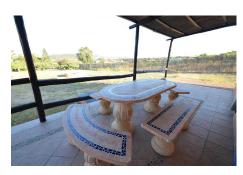

## **Additional Info**

| For Sale                             | Beds: 2                  | Baths: 1               |
|--------------------------------------|--------------------------|------------------------|
| Type: Detached Villa                 | Area: 190 sq m           | Land Area: 4400 sq m   |
| Setting: Close To Port               | Close To Shops           | Close To Sea           |
| Close To Town                        | Close To Schools         | Close To Marina        |
| Orientation: South                   | Condition: Excellent     | Pool: Room For Pool    |
| Climate Control: Air<br>Conditioning | Hot A/C                  | Cold A/C               |
| Views: Sea                           | Mountain                 | Panoramic              |
| Garden                               | Covered Terrace          | Fitted Wardrobes       |
| Private Terrace                      | Solarium                 | Guest Apartment        |
| Storage Room                         | Utility Room             | Marble Flooring        |
| Barbeque                             | Double Glazing           | Furniture: Optional    |
| Kitchen: Partially Fitted            | Garden: Private          | Parking: More Than One |
| Private                              | Utilities: Electricity   | Drinkable Water        |
| Category: Resale                     | Internal Area : 190 sq m | Land Size : 4400 sq m  |