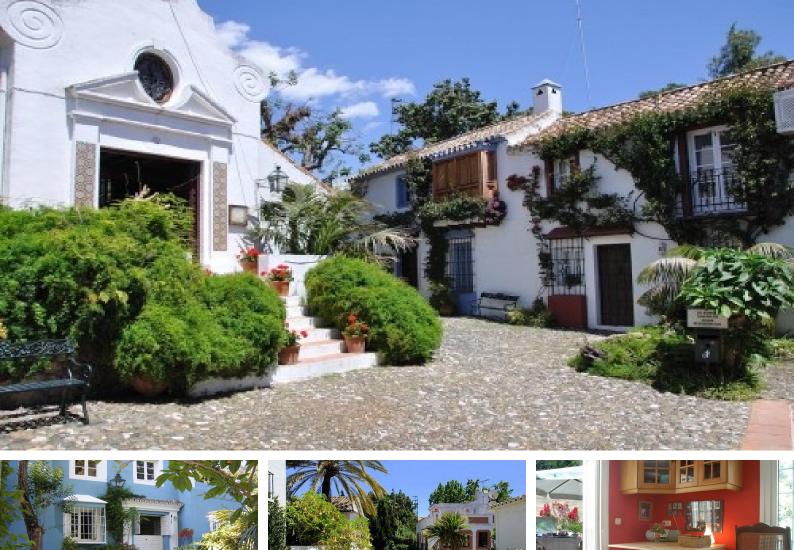

#### Ref: APEX02759726

Charming townhouse in rustic style located in an Andalusian "pueblo" style urbanization with a small chapel, restaurants and traditional Andalusian squares full of vegetation and orange trees. The accommodation consists of 2 bedrooms; 2 baths ,; large living room with fireplace and views to El Chispo Square. Kitchen with access to a large southeast facing terrase. Must see! Minutes to the beach, Golden Mile and Marbella center.

#### Location: Marbella, Costa del Sol, Spain

Charming townhouse in rustic style located in an Andalusian "pueblo" style urbanization with a small chapel, restaurants and traditional Andalusian squares full of vegetation and orange trees. The accommodation consists of 2 bedrooms; 2 baths ,; large living room with fireplace and views to El Chispo Square. Kitchen with access to a large southeast facing terrase. Must see! Minutes to the beach, Golden Mile and Marbella center.