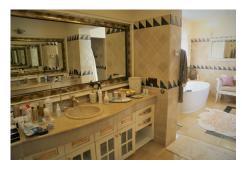

The interior is spread over 3 floors, the basement has been converted into a games room and seperate family cinema room. On the middle floor are 3 bedrooms 3 bathroom, kitchen and dining area including a large wood burner. On the top floor the master bedroom with ensuite bathroom and terrace.