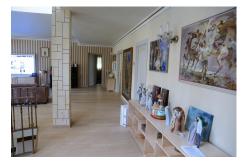

The interior is spread over 3 floors, the basement has been converted into a games room and seperate family cinema room. On the middle floor are 3 bedrooms 3 bathroom, kitchen and dining area including a large wood burner. On the top floor the master bedroom with ensuite bathroom and terrace.