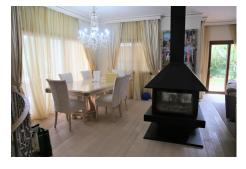

The interior is spread over 3 floors, the basement has been converted into a games room and seperate family cinema room. On the middle floor are 3 bedrooms 3 bathroom, kitchen and dining area including a large wood burner. On the top floor the master bedroom with ensuite bathroom and terrace.