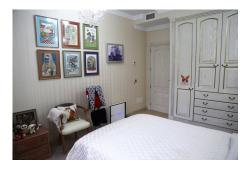

The interior is spread over 3 floors, the basement has been converted into a games room and seperate family cinema room. On the middle floor are 3 bedrooms 3 bathroom, kitchen and dining area including a large wood burner. On the top floor the master bedroom with ensuite bathroom and terrace.