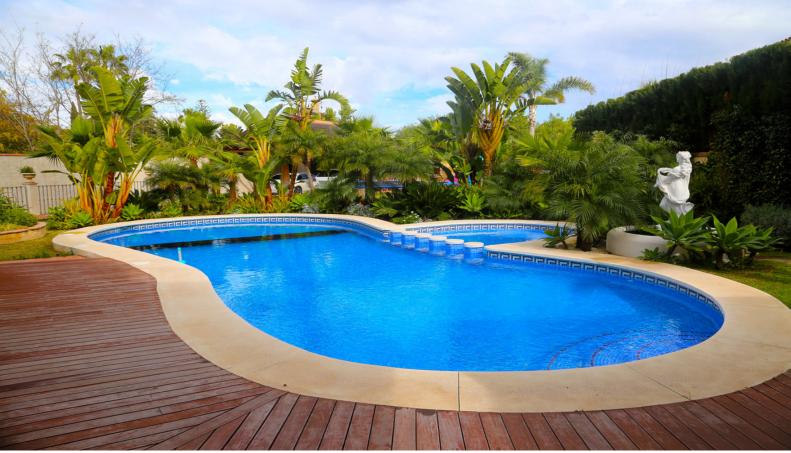

#### Estepona, Costa del Sol

This villa has an excellent location close to the beach in Guadalmina Baja and close to the golf course. The area is gated in the evenings for security. The Villa is currently lived in and has a nice gardens with a large private pool and a gazebo for dining outside throught the year. The interior is spread over 3 floors, the basement has been converted into a games room and seperate family cinema room. On the middle floor are 3 bedrooms 3 bathroom, kitchen and dining area including a large wood burner. On the top floor the master bedroom with ensuite bathroom and terrace.

#### **Property Description**

Location: Estepona, Costa del Sol, Spain

This villa has an excellent location close to the beach in Guadalmina Baja and close to the golf course. The area is gated in the evenings for security. The Villa is currently lived in and has a nice gardens with a large private pool and a gazebo for dining outside throught the year.

The interior is spread over 3 floors, the basement has been converted into a games room and seperate family cinema room. On the middle floor are 3 bedrooms 3 bathroom, kitchen and dining area including a large wood burner. On the top floor the master bedroom with ensuite bathroom and terrace.