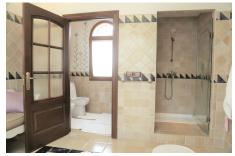

The interior is spread over 3 floors, the basement has been converted into a games room and seperate family cinema room. On the middle floor are 3 bedrooms 3 bathroom, kitchen and dining area including a large wood burner. On the top floor the master bedroom with ensuite bathroom and terrace.