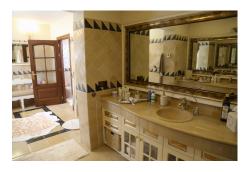

The interior is spread over 3 floors, the basement has been converted into a games room and seperate family cinema room. On the middle floor are 3 bedrooms 3 bathroom, kitchen and dining area including a large wood burner. On the top floor the master bedroom with ensuite bathroom and terrace.