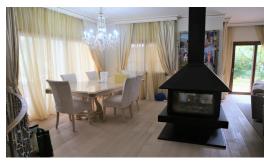

The interior is spread over 3 floors, the basement has been converted into a games room and seperate family cinema room. On the middle floor are 3 bedrooms 3 bathroom, kitchen and dining area including a large wood burner. On the top floor the master bedroom with ensuite bathroom and terrace.