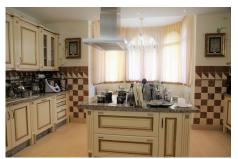

The interior is spread over 3 floors, the basement has been converted into a games room and seperate family cinema room. On the middle floor are 3 bedrooms 3 bathroom, kitchen and dining area including a large wood burner. On the top floor the master bedroom with ensuite bathroom and terrace.