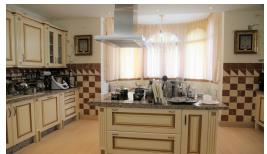

The interior is spread over 3 floors, the basement has been converted into a games room and seperate family cinema room. On the middle floor are 3 bedrooms 3 bathroom, kitchen and dining area including a large wood burner. On the top floor the master bedroom with ensuite bathroom and terrace.