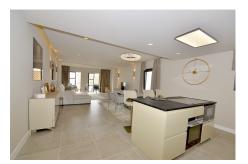

### Puerto Banús, Costa del Sol

This is a simply beautiful apartment in the fashionable Marina of Puerto Banus with views over the harbour. Completely reformed to a very high standard, it comprises 2 spacious bedrooms, the Master having an ensuite bathroom and another guest bathroom, a large open plan living room / dining room and kitchen. The apartment also has its own parking space in the underground garage. The materials used are all of the best quality and great attention to detail is evident throughout. All the amenities of the Port are on your doorstep and just a 2 minute stroll to arrive at the beach. The apartment generates a good rental income and has low maintenance costs. Well worth viewing for those searching for a quality property in the Port.

### Location: Puerto Banús, Costa del Sol, Spain

This is a simply beautiful apartment in the fashionable Marina of Puerto Banus with views over the harbour. Completely reformed to a very high standard, it comprises 2 spacious bedrooms, the Master having an ensuite bathroom and another guest bathroom, a large open plan living room / dining room and kitchen. The apartment also has its own parking space in the underground garage. The materials used are all of the best quality and great attention to detail is evident throughout. All the amenities of the Port are on your doorstep and just a 2 minute stroll to arrive at the beach. The apartment generates a good rental income and has low maintenance costs. Well worth viewing for those searching for a quality property in the Port.