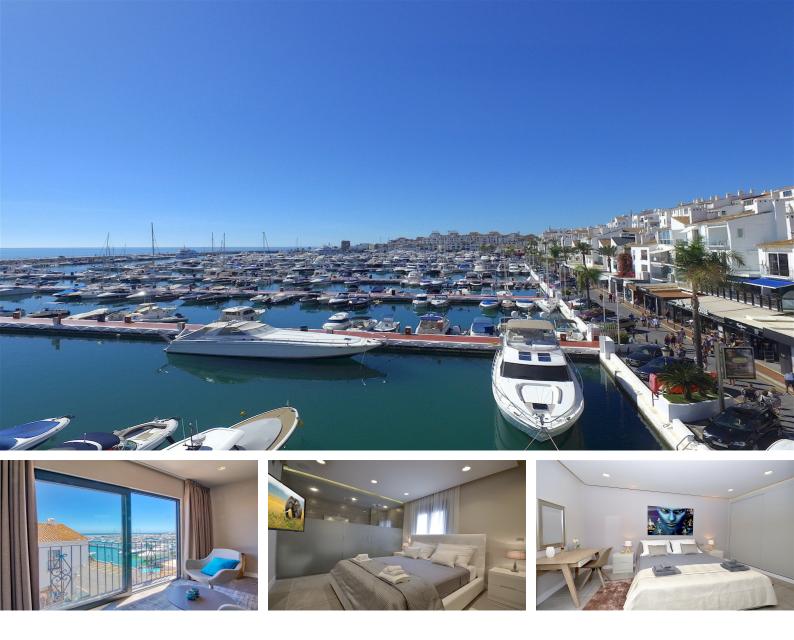

### Puerto Banús, Costa del Sol

This is a simply beautiful apartment in the fashionable Marina of Puerto Banus with views over the harbour. Completely reformed to a very high standard, it comprises 2 spacious bedrooms, the Master having an ensuite bathroom and another guest bathroom, a large open plan living room / dining room and kitchen. The apartment also has its own parking space in the underground garage. The materials used are all of the best quality and great attention to detail is evident throughout. All the amenities of the Port are on your doorstep and just a 2 minute stroll to arrive at the beach. The apartment generates a good rental income and has low maintenance costs. Well worth viewing for those searching for a quality property in the Port.

### Location: Puerto Banús, Costa del Sol, Spain

This is a simply beautiful apartment in the fashionable Marina of Puerto Banus with views over the harbour. Completely reformed to a very high standard, it comprises 2 spacious bedrooms, the Master having an ensuite bathroom and another guest bathroom, a large open plan living room / dining room and kitchen. The apartment also has its own parking space in the underground garage. The materials used are all of the best quality and great attention to detail is evident throughout. All the amenities of the Port are on your doorstep and just a 2 minute stroll to arrive at the beach. The apartment generates a good rental income and has low maintenance costs. Well worth viewing for those searching for a quality property in the Port.