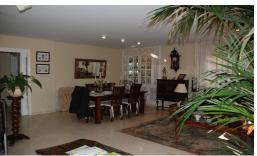

#### Fuengirola, Costa del Sol

Ref: APEX02168108

Spacious penthouse in the centre of town, fantastic location with lovely views from 100 m2 terraces surrounding the apartment. The penthouse comprises 3 bedrooms, 1 bathroom, and big master bedrrom with exit to terrace, an ensuite bathroom and walk-in closet, further more bright and big lounge with exit to southfacing part of terrace, big kitchen and 2 big storage rooms. Underfloor heating in the whole apartment. Incl. private parking in same building. Nice community area with terraces and pool.

### **Property Description**

Location: Fuengirola, Costa del Sol, Spain

Spacious penthouse in the centre of town, fantastic location with lovely views from 100 m2 terraces surrounding the apartment. The penthouse comprises 3 bedrooms, 1 bathroom, and big master bedrrom with exit to terrace, an en-suite bathroom and walk-in closet, further more bright and big lounge with exit to southfacing part of terrace, big kitchen and 2 big storage rooms. Underfloor heating in the whole apartment. Incl. private parking in same building. Nice community area with terraces and pool.