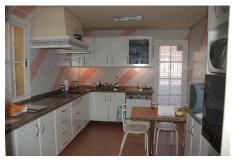

#### Fuengirola, Costa del Sol

Ref: APEX02168108

Spacious penthouse in the centre of town, fantastic location with lovely views from 100 m2 terraces surrounding the apartment. The penthouse comprises 3 bedrooms, 1 bathroom, and big master bedrrom with exit to terrace, an ensuite bathroom and walk-in closet, further more bright and big lounge with exit to southfacing part of terrace, big kitchen and 2 big storage rooms. Underfloor heating in the whole apartment. Incl. private parking in same building. Nice community area with terraces and pool.