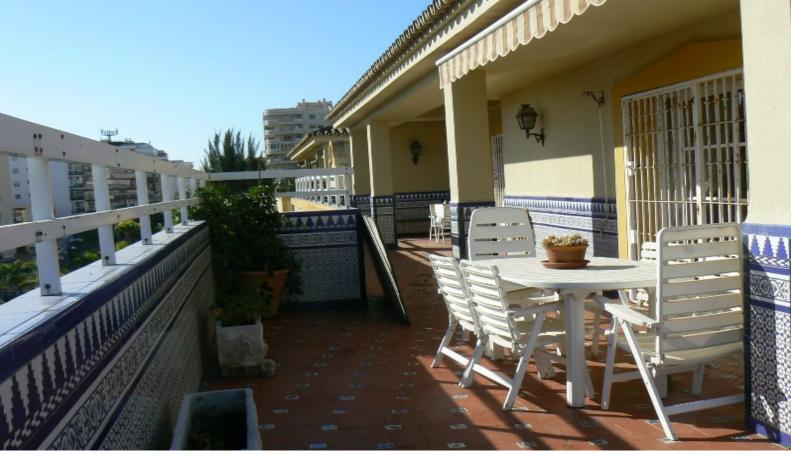

#### Fuengirola, Costa del Sol

Ref: APEX02168108

Spacious penthouse in the centre of town, fantastic location with lovely views from 100 m2 terraces surrounding the apartment. The penthouse comprises 3 bedrooms, 1 bathroom, and big master bedrrom with exit to terrace, an ensuite bathroom and walk-in closet, further more bright and big lounge with exit to southfacing part of terrace, big kitchen and 2 big storage rooms. Underfloor heating in the whole apartment. Incl. private parking in same building. Nice community area with terraces and pool.

### **Property Description**

Location: Fuengirola, Costa del Sol, Spain

Spacious penthouse in the centre of town, fantastic location with lovely views from 100 m2 terraces surrounding the apartment. The penthouse comprises 3 bedrooms, 1 bathroom, and big master bedrrom with exit to terrace, an en-suite bathroom and walk-in closet, further more bright and big lounge with exit to southfacing part of terrace, big kitchen and 2 big storage rooms. Underfloor heating in the whole apartment. Incl. private parking in same building. Nice community area with terraces and pool.