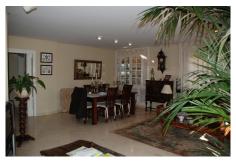

#### Fuengirola, Costa del Sol

Ref: APEX02168108

Spacious penthouse in the centre of town, fantastic location with lovely views from 100 m2 terraces surrounding the apartment. The penthouse comprises 3 bedrooms, 1 bathroom, and big master bedrrom with exit to terrace, an ensuite bathroom and walk-in closet, further more bright and big lounge with exit to southfacing part of terrace, big kitchen and 2 big storage rooms. Underfloor heating in the whole apartment. Incl. private parking in same building. Nice community area with terraces and pool.

### **Property Description**

Location: Fuengirola, Costa del Sol, Spain

Spacious penthouse in the centre of town, fantastic location with lovely views from 100 m2 terraces surrounding the apartment. The penthouse comprises 3 bedrooms, 1 bathroom, and big master bedrrom with exit to terrace, an en-suite bathroom and walk-in closet, further more bright and big lounge with exit to southfacing part of terrace, big kitchen and 2 big storage rooms. Underfloor heating in the whole apartment. Incl. private parking in same building. Nice community area with terraces and pool.