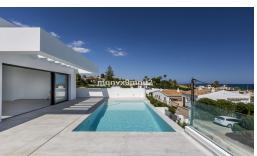

#### El Chaparral, Costa del Sol

Ref: APEX03348271

New contemporary villa built to the highest standard. Independent villa with a separate apartment on a 500m2 plot. 200meters to the beach. 10 mins walk to La Cala de Mijas. 20 minutes drive to Malaga airport. This modern villa has 3 bedrooms and 2 bathrooms a large living room and kitchen with patio doors leading onto the terrace and infinity pool with magnificent panoramic views of the sea. Downstairs there is an independent 2 bed apartment with its own access this is multifunctional depending on the needs of the buyers. Large garage and private driveway. Fantastic location close to all amenities in the much sought after urbanisation El Chaparral.

This modern villa has 3 bedrooms and 2 bathrooms a large living room and kitchen with patio doors leading onto the terrace and infinity pool with magnificent panoramic views of the sea. Downstairs there is an independent 2 bed apartment with its own access this is multifunctional depending on the needs of the buyers.

Large garage and private driveway.

Fantastic location close to all amenities in the much sought after urbanisation El Chaparral.