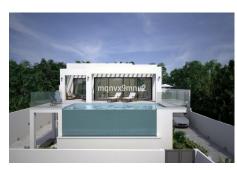

#### El Chaparral, Costa del Sol

Ref: APEX03348271

New contemporary villa built to the highest standard. Independent villa with a separate apartment on a 500m2 plot. 200meters to the beach. 10 mins walk to La Cala de Mijas. 20 minutes drive to Malaga airport. This modern villa has 3 bedrooms and 2 bathrooms a large living room and kitchen with patio doors leading onto the terrace and infinity pool with magnificent panoramic views of the sea. Downstairs there is an independent 2 bed apartment with its own access this is multifunctional depending on the needs of the buyers. Large garage and private driveway. Fantastic location close to all amenities in the much sought after urbanisation El Chaparral.

This modern villa has 3 bedrooms and 2 bathrooms a large living room and kitchen with patio doors leading onto the terrace and infinity pool with magnificent panoramic views of the sea. Downstairs there is an independent 2 bed apartment with its own access this is multifunctional depending on the needs of the buyers.