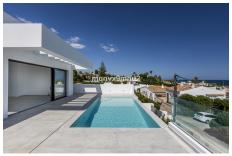

#### El Chaparral, Costa del Sol

Ref: APEX03348271

New contemporary villa built to the highest standard. Independent villa with a separate apartment on a 500m2 plot. 200meters to the beach. 10 mins walk to La Cala de Mijas. 20 minutes drive to Malaga airport. This modern villa has 3 bedrooms and 2 bathrooms a large living room and kitchen with patio doors leading onto the terrace and infinity pool with magnificent panoramic views of the sea. Downstairs there is an independent 2 bed apartment with its own access this is multifunctional depending on the needs of the buyers. Large garage and private driveway. Fantastic location close to all amenities in the much sought after urbanisation El Chaparral.

This modern villa has 3 bedrooms and 2 bathrooms a large living room and kitchen with patio doors leading onto the terrace and infinity pool with magnificent panoramic views of the sea. Downstairs there is an independent 2 bed apartment with its own access this is multifunctional depending on the needs of the buyers.

Large garage and private driveway.

Fantastic location close to all amenities in the much sought after urbanisation El Chaparral.