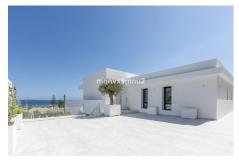

#### El Chaparral, Costa del Sol

Ref: APEX03348271

New contemporary villa built to the highest standard. Independent villa with a separate apartment on a 500m2 plot. 200meters to the beach. 10 mins walk to La Cala de Mijas. 20 minutes drive to Malaga airport. This modern villa has 3 bedrooms and 2 bathrooms a large living room and kitchen with patio doors leading onto the terrace and infinity pool with magnificent panoramic views of the sea. Downstairs there is an independent 2 bed apartment with its own access this is multifunctional depending on the needs of the buyers. Large garage and private driveway. Fantastic location close to all amenities in the much sought after urbanisation El Chaparral.

Large garage and private driveway.

Fantastic location close to all amenities in the much sought after urbanisation El Chaparral.