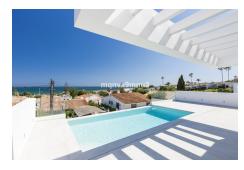

#### El Chaparral, Costa del Sol

Ref: APEX03348271

New contemporary villa built to the highest standard. Independent villa with a separate apartment on a 500m2 plot. 200meters to the beach. 10 mins walk to La Cala de Mijas. 20 minutes drive to Malaga airport. This modern villa has 3 bedrooms and 2 bathrooms a large living room and kitchen with patio doors leading onto the terrace and infinity pool with magnificent panoramic views of the sea. Downstairs there is an independent 2 bed apartment with its own access this is multifunctional depending on the needs of the buyers. Large garage and private driveway. Fantastic location close to all amenities in the much sought after urbanisation El Chaparral.

This modern villa has 3 bedrooms and 2 bathrooms a large living room and kitchen with patio doors leading onto the terrace and infinity pool with magnificent panoramic views of the sea. Downstairs there is an independent 2 bed apartment with its own access this is multifunctional depending on the needs of the buyers.

Large garage and private driveway.

Fantastic location close to all amenities in the much sought after urbanisation El Chaparral.