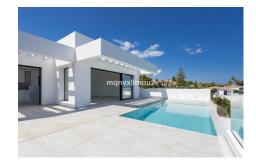

#### El Chaparral, Costa del Sol

Ref: APEX03348271

New contemporary villa built to the highest standard. Independent villa with a separate apartment on a 500m2 plot. 200meters to the beach. 10 mins walk to La Cala de Mijas. 20 minutes drive to Malaga airport. This modern villa has 3 bedrooms and 2 bathrooms a large living room and kitchen with patio doors leading onto the terrace and infinity pool with magnificent panoramic views of the sea. Downstairs there is an independent 2 bed apartment with its own access this is multifunctional depending on the needs of the buyers. Large garage and private driveway. Fantastic location close to all amenities in the much sought after urbanisation El Chaparral.

This modern villa has 3 bedrooms and 2 bathrooms a large living room and kitchen with patio doors leading onto the terrace and infinity pool with magnificent panoramic views of the sea. Downstairs there is an independent 2 bed apartment with its own access this is multifunctional depending on the needs of the buyers.

Large garage and private driveway.

Fantastic location close to all amenities in the much sought after urbanisation El Chaparral.