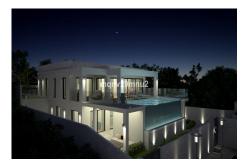

#### El Chaparral, Costa del Sol

Ref: APEX03348271

New contemporary villa built to the highest standard. Independent villa with a separate apartment on a 500m2 plot. 200meters to the beach. 10 mins walk to La Cala de Mijas. 20 minutes drive to Malaga airport. This modern villa has 3 bedrooms and 2 bathrooms a large living room and kitchen with patio doors leading onto the terrace and infinity pool with magnificent panoramic views of the sea. Downstairs there is an independent 2 bed apartment with its own access this is multifunctional depending on the needs of the buyers. Large garage and private driveway. Fantastic location close to all amenities in the much sought after urbanisation El Chaparral.

This modern villa has 3 bedrooms and 2 bathrooms a large living room and kitchen with patio doors leading onto the terrace and infinity pool with magnificent panoramic views of the sea. Downstairs there is an independent 2 bed apartment with its own access this is multifunctional depending on the needs of the buyers.

Large garage and private driveway.

Fantastic location close to all amenities in the much sought after urbanisation El Chaparral.