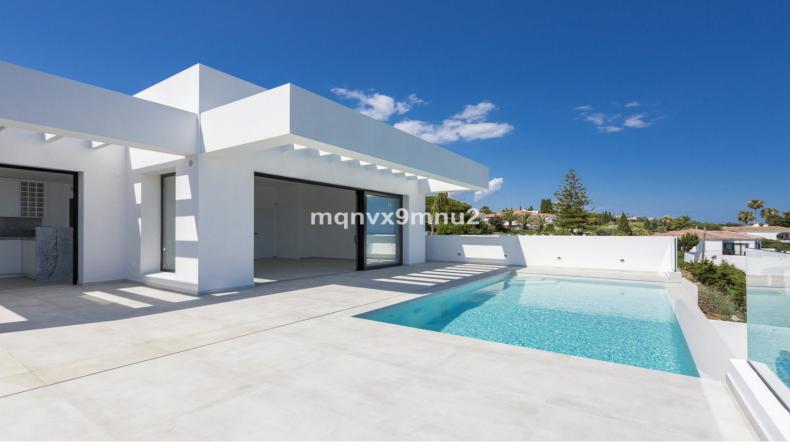

#### El Chaparral, Costa del Sol

Ref: APEX03348271

New contemporary villa built to the highest standard. Independent villa with a separate apartment on a 500m2 plot. 200meters to the beach. 10 mins walk to La Cala de Mijas. 20 minutes drive to Malaga airport. This modern villa has 3 bedrooms and 2 bathrooms a large living room and kitchen with patio doors leading onto the terrace and infinity pool with magnificent panoramic views of the sea. Downstairs there is an independent 2 bed apartment with its own access this is multifunctional depending on the needs of the buyers. Large garage and private driveway. Fantastic location close to all amenities in the much sought after urbanisation El Chaparral.

This modern villa has 3 bedrooms and 2 bathrooms a large living room and kitchen with patio doors leading onto the terrace and infinity pool with magnificent panoramic views of the sea. Downstairs there is an independent 2 bed apartment with its own access this is multifunctional depending on the needs of the buyers.

Large garage and private driveway.

Fantastic location close to all amenities in the much sought after urbanisation El Chaparral.