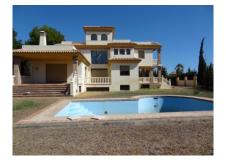

## 24 Bed Detached Villa For Sale

**€17,500,000** 

Atalaya, Costa del Sol

A large gated estate with private road consisting of 5 villas for renovation on substantial plots with private pools and sea views from the upper levels. The existing villas are in various states of repair and offer private pools and sea views. There are two modern 4/5 bed villas requiring only minor renovation - built to a high standard in 2000 (hardly lived in) with high quality cream marble flooring and gas central heating; a third 4 bed contemporary style villa with indoor pool that requires only minor renovation; and a very large original 7 bed villa on an 8000 m2 plot with grand outdoor swimming pool and a huge indoor pool with spa that requires total reform and a 4 bed guest villa also in need of total renovation. This is an ideal project for a developer or investor.

## **Property Description**

Location: Atalaya, Costa del Sol, Spain

A large gated estate with private road consisting of 5 villas for renovation on substantial plots with private pools and sea views from the upper levels. The existing villas are in various states of repair and offer private pools and sea views. There are two modern 4/5 bed villas requiring only minor renovation - built to a high standard in 2000 (hardly lived in) with high quality cream marble flooring and gas central heating; a third 4 bed contemporary style villa with indoor pool that requires only minor renovation; and a very large original 7 bed villa on an 8000 m2 plot with grand outdoor swimming pool and a huge indoor pool with spa that requires total reform and a 4 bed guest villa also in need of total renovation. This is an ideal project for a developer or investor.