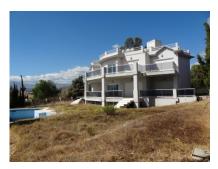

## 24 Bed Detached Villa For Sale

**€17,500,000** 

Atalaya, Costa del Sol

A large gated estate with private road consisting of 5 villas for renovation on substantial plots with private pools and sea views from the upper levels. The existing villas are in various states of repair and offer private pools and sea views. There are two modern 4/5 bed villas requiring only minor renovation - built to a high standard in 2000 (hardly lived in) with high quality cream marble flooring and gas central heating; a third 4 bed contemporary style villa with indoor pool that requires only minor renovation; and a very large original 7 bed villa on an 8000 m2 plot with grand outdoor swimming pool and a huge indoor pool with spa that requires total reform and a 4 bed guest villa also in need of total renovation. This is an ideal project for a developer or investor.

## **Property Description**

Location: Atalaya, Costa del Sol, Spain

A large gated estate with private road consisting of 5 villas for renovation on substantial plots with private pools and sea views from the upper levels. The existing villas are in various states of repair and offer private pools and sea views. There are two modern 4/5 bed villas requiring only minor renovation - built to a high standard in 2000 (hardly lived in) with high quality cream marble flooring and gas central heating; a third 4 bed contemporary style villa with indoor pool that requires only minor renovation; and a very large original 7 bed villa on an 8000 m2 plot with grand outdoor swimming pool and a huge indoor pool with spa that requires total reform and a 4 bed guest villa also in need of total renovation. This is an ideal project for a developer or investor.