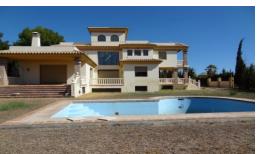

## 24 Bed Detached Villa For Sale

**€17,500,000** 

Atalaya, Costa del Sol

A large gated estate with private road consisting of 5 villas for renovation on substantial plots with private pools and sea views from the upper levels. The existing villas are in various states of repair and offer private pools and sea views. There are two modern 4/5 bed villas requiring only minor renovation - built to a high standard in 2000 (hardly lived in) with high quality cream marble flooring and gas central heating; a third 4 bed contemporary style villa with indoor pool that requires only minor renovation; and a very large original 7 bed villa on an 8000 m2 plot with grand outdoor swimming pool and a huge indoor pool with spa that requires total reform and a 4 bed guest villa also in need of total renovation. This is an ideal project for a developer or investor.

## **Property Description**

Location: Atalaya, Costa del Sol, Spain

A large gated estate with private road consisting of 5 villas for renovation on substantial plots with private pools and sea views from the upper levels. The existing villas are in various states of repair and offer private pools and sea views. There are two modern 4/5 bed villas requiring only minor renovation - built to a high standard in 2000 (hardly lived in) with high quality cream marble flooring and gas central heating; a third 4 bed contemporary style villa with indoor pool that requires only minor renovation; and a very large original 7 bed villa on an 8000 m2 plot with grand outdoor swimming pool and a huge indoor pool with spa that requires total reform and a 4 bed guest villa also in need of total renovation. This is an ideal project for a developer or investor.