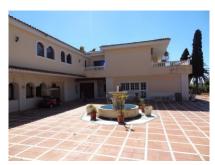

## 24 Bed Detached Villa For Sale

**€17,500,000** 

Atalaya, Costa del Sol

A large gated estate with private road consisting of 5 villas for renovation on substantial plots with private pools and sea views from the upper levels. The existing villas are in various states of repair and offer private pools and sea views. There are two modern 4/5 bed villas requiring only minor renovation - built to a high standard in 2000 (hardly lived in) with high quality cream marble flooring and gas central heating; a third 4 bed contemporary style villa with indoor pool that requires only minor renovation; and a very large original 7 bed villa on an 8000 m2 plot with grand outdoor swimming pool and a huge indoor pool with spa that requires total reform and a 4 bed guest villa also in need of total renovation. This is an ideal project for a developer or investor.

## **Property Description**

Location: Atalaya, Costa del Sol, Spain

A large gated estate with private road consisting of 5 villas for renovation on substantial plots with private pools and sea views from the upper levels. The existing villas are in various states of repair and offer private pools and sea views. There are two modern 4/5 bed villas requiring only minor renovation - built to a high standard in 2000 (hardly lived in) with high quality cream marble flooring and gas central heating; a third 4 bed contemporary style villa with indoor pool that requires only minor renovation; and a very large original 7 bed villa on an 8000 m2 plot with grand outdoor swimming pool and a huge indoor pool with spa that requires total reform and a 4 bed guest villa also in need of total renovation. This is an ideal project for a developer or investor.