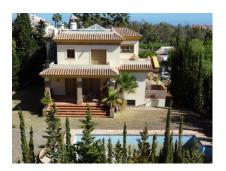

## 24 Bed Detached Villa For Sale

**€17,500,000** 

Atalaya, Costa del Sol

A large gated estate with private road consisting of 5 villas for renovation on substantial plots with private pools and sea views from the upper levels. The existing villas are in various states of repair and offer private pools and sea views. There are two modern 4/5 bed villas requiring only minor renovation - built to a high standard in 2000 (hardly lived in) with high quality cream marble flooring and gas central heating; a third 4 bed contemporary style villa with indoor pool that requires only minor renovation; and a very large original 7 bed villa on an 8000 m2 plot with grand outdoor swimming pool and a huge indoor pool with spa that requires total reform and a 4 bed guest villa also in need of total renovation. This is an ideal project for a developer or investor.

## **Property Description**

Location: Atalaya, Costa del Sol, Spain

A large gated estate with private road consisting of 5 villas for renovation on substantial plots with private pools and sea views from the upper levels. The existing villas are in various states of repair and offer private pools and sea views. There are two modern 4/5 bed villas requiring only minor renovation - built to a high standard in 2000 (hardly lived in) with high quality cream marble flooring and gas central heating; a third 4 bed contemporary style villa with indoor pool that requires only minor renovation; and a very large original 7 bed villa on an 8000 m2 plot with grand outdoor swimming pool and a huge indoor pool with spa that requires total reform and a 4 bed guest villa also in need of total renovation. This is an ideal project for a developer or investor.