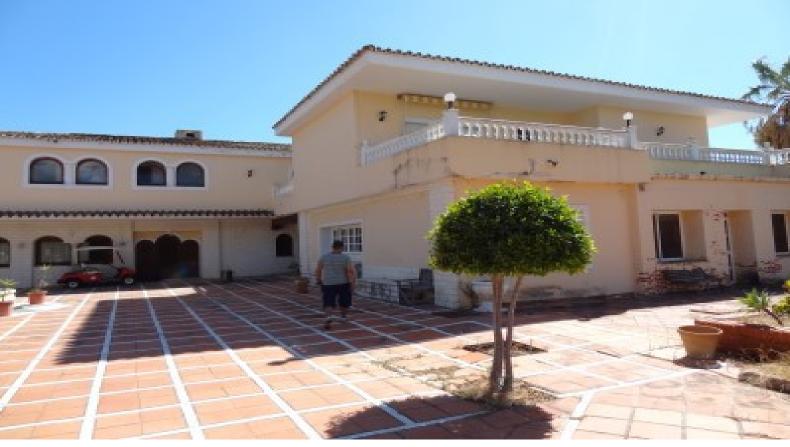

## 24 Bed Detached Villa For Sale

**€17,500,000** 

Atalaya, Costa del Sol

A large gated estate with private road consisting of 5 villas for renovation on substantial plots with private pools and sea views from the upper levels. The existing villas are in various states of repair and offer private pools and sea views. There are two modern 4/5 bed villas requiring only minor renovation - built to a high standard in 2000 (hardly lived in) with high quality cream marble flooring and gas central heating; a third 4 bed contemporary style villa with indoor pool that requires only minor renovation; and a very large original 7 bed villa on an 8000 m2 plot with grand outdoor swimming pool and a huge indoor pool with spa that requires total reform and a 4 bed guest villa also in need of total renovation. This is an ideal project for a developer or investor.

## **Property Description**

Location: Atalaya, Costa del Sol, Spain

A large gated estate with private road consisting of 5 villas for renovation on substantial plots with private pools and sea views from the upper levels. The existing villas are in various states of repair and offer private pools and sea views. There are two modern 4/5 bed villas requiring only minor renovation - built to a high standard in 2000 (hardly lived in) with high quality cream marble flooring and gas central heating; a third 4 bed contemporary style villa with indoor pool that requires only minor renovation; and a very large original 7 bed villa on an 8000 m2 plot with grand outdoor swimming pool and a huge indoor pool with spa that requires total reform and a 4 bed guest villa also in need of total renovation. This is an ideal project for a developer or investor.