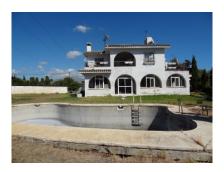

## 24 Bed Detached Villa For Sale

**€17,500,000** 

Atalaya, Costa del Sol

A large gated estate with private road consisting of 5 villas for renovation on substantial plots with private pools and sea views from the upper levels. The existing villas are in various states of repair and offer private pools and sea views. There are two modern 4/5 bed villas requiring only minor renovation - built to a high standard in 2000 (hardly lived in) with high quality cream marble flooring and gas central heating; a third 4 bed contemporary style villa with indoor pool that requires only minor renovation; and a very large original 7 bed villa on an 8000 m2 plot with grand outdoor swimming pool and a huge indoor pool with spa that requires total reform and a 4 bed guest villa also in need of total renovation. This is an ideal project for a developer or investor.

## **Property Description**

Location: Atalaya, Costa del Sol, Spain

A large gated estate with private road consisting of 5 villas for renovation on substantial plots with private pools and sea views from the upper levels. The existing villas are in various states of repair and offer private pools and sea views. There are two modern 4/5 bed villas requiring only minor renovation - built to a high standard in 2000 (hardly lived in) with high quality cream marble flooring and gas central heating; a third 4 bed contemporary style villa with indoor pool that requires only minor renovation; and a very large original 7 bed villa on an 8000 m2 plot with grand outdoor swimming pool and a huge indoor pool with spa that requires total reform and a 4 bed guest villa also in need of total renovation. This is an ideal project for a developer or investor.