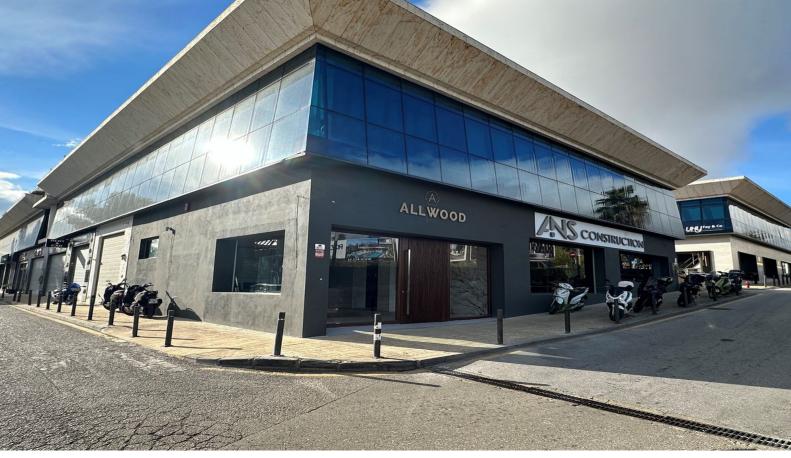

## **Commercial Plot For Sale**

**€1,250,000** 

Puerto Banús, Costa del Sol

Ref: APEX0132516

Commercial permises of 504sqm in Centro Puerta de Banus, next to BMW /Porsche garage, Shell petrol station and Alzambra, with fantastic visibility from the road. Spread over two floors, with the ground floor at street level and a basement featuring a toilet/shower room. The high ceiling of 4.5 meters allows for the addition of a mezzanine if desired. Recently refurbished as an architect's office, the property boasts a modern appearance with a predominantly glass frontal facade. The property is rented out until 2027 and therefore offers a 5% garantied rental return for another 4 years. Sold with 2 parking spaces in the underground garage.

## **Property Description**

Location: Puerto Banús, Costa del Sol, Spain

Commercial permises of 504sqm in Centro Puerta de Banus, next to BMW /Porsche garage, Shell petrol station and Alzambra, with fantastic visibility from the road. Spread over two floors, with the ground floor at street level and a basement featuring a toilet/shower room. The high ceiling of 4.5 meters allows for the addition of a mezzanine if desired. Recently refurbished as an architect's office, the property boasts a modern appearance with a predominantly glass frontal facade. The property is rented out until 2027 and therefore offers a 5% garantied rental return for another 4 years. Sold with 2 parking spaces in the underground garage.