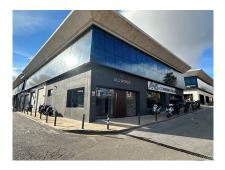

## **Commercial Plot For Sale**

**€1,250,000** 

Puerto Banús, Costa del Sol

Ref: APEX0132516

Commercial permises of 504sqm in Centro Puerta de Banus, next to BMW /Porsche garage, Shell petrol station and Alzambra, with fantastic visibility from the road. Spread over two floors, with the ground floor at street level and a basement featuring a toilet/shower room. The high ceiling of 4.5 meters allows for the addition of a mezzanine if desired. Recently refurbished as an architect's office, the property boasts a modern appearance with a predominantly glass frontal facade. The property is rented out until 2027 and therefore offers a 5% garantied rental return for another 4 years. Sold with 2 parking spaces in the underground garage.

## **Property Description**

Location: Puerto Banús, Costa del Sol, Spain

Commercial permises of 504sqm in Centro Puerta de Banus, next to BMW /Porsche garage, Shell petrol station and Alzambra, with fantastic visibility from the road. Spread over two floors, with the ground floor at street level and a basement featuring a toilet/shower room. The high ceiling of 4.5 meters allows for the addition of a mezzanine if desired. Recently refurbished as an architect's office, the property boasts a modern appearance with a predominantly glass frontal facade. The property is rented out until 2027 and therefore offers a 5% garantied rental return for another 4 years. Sold with 2 parking spaces in the underground garage.