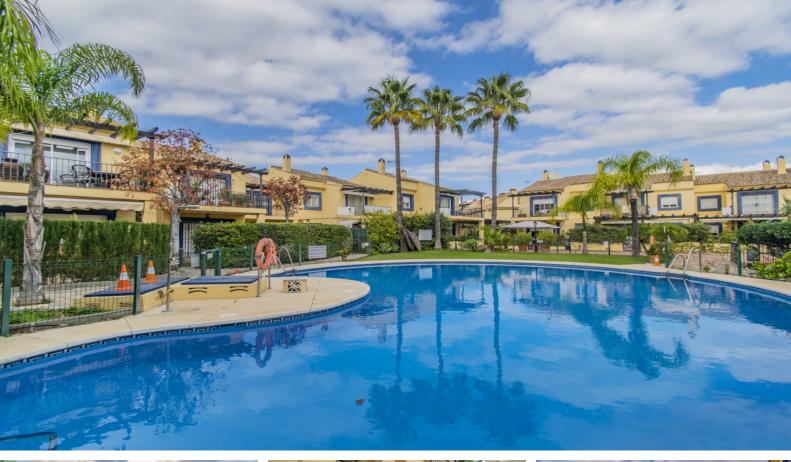

Established within a gated community with several swimming pools and gardens.

An ideal property, for clients who want to enjoy a family property next to the beach a few steps from Puerto Banús and San Pedro.

## **Additional Info**

| For Sale                             | Beds: 5                | Baths: 3                |
|--------------------------------------|------------------------|-------------------------|
| Type: Townhouse                      | Area: 196 sq m         | Pool                    |
| Setting: Beachside                   | Close To Port          | Close To Shops          |
| Close To Schools                     | Urbanisation           | Orientation: South West |
| Condition: Excellent                 | Pool: Communal         | Children`s Pool         |
| Climate Control: Air<br>Conditioning | Hot A/C                | Cold A/C                |
| Fireplace                            | Views: Street          | Covered Terrace         |
| Fitted Wardrobes                     | Near Transport         | Private Terrace         |
| Storage Room                         | Ensuite Bathroom       | Marble Flooring         |
| Furniture: Not Furnished             | Kitchen: Fully Fitted  | Garden: Communal        |
| Security: Gated Complex              | Entry Phone            | Parking: Garage         |
| Street                               | More Than One          | Communal                |
| Private                              | Utilities: Electricity | Drinkable Water         |
| Category: Holiday Homes              | Investment             | Resale                  |