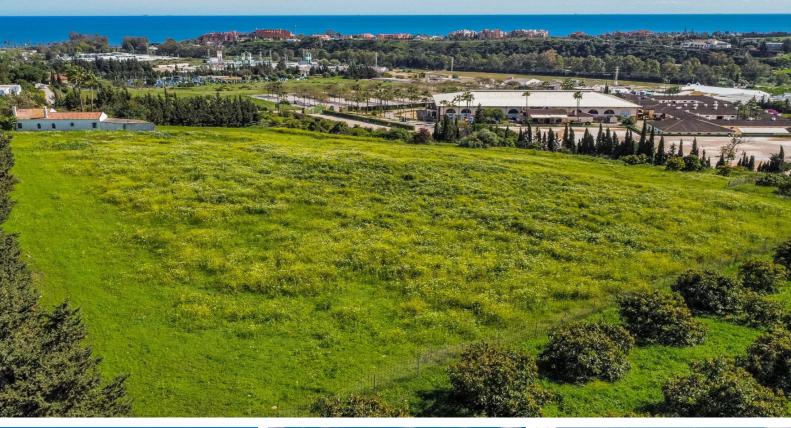

## **Residential Plot For Sale**

**€900,000** 

Estepona, Costa del Sol

Ref: APEX03941263

Magnificent plot of land of 14,272 m2, with water and electricity and rustic qualification in Estepona, near Laguna village. On this land you can build: - A horse business: with stables, riding stables etc. - Farming or agricultural business. - Rural sports business such as quads, motocross, paintball, sport circuits, mountain bike ... The plot is situated in Estepona, in the area of Laguna Village, one kilometre from the sea and 10 min. from Estepona town. It has the A-7 motorway (with direct access through the Laguna Village roundabout) as the main communication route to Estepona, which is 3 km away, Puerto Banús 10 km away and Málaga 75 km away. The plot is classified as rustic land with a total area of 14,272 m2, its situation is exceptional because it is located on a hill with...

## **Property Description**

Location: Estepona, Costa del Sol, Spain

Magnificent plot of land of 14,272 m2, with water and electricity and rustic qualification in Estepona, near Laguna village.

On this land you can build:

The plot is classified as rustic land with a total area of 14,272 m2, its situation is exceptional because it is located on a hill with a gentle slope down which makes it have magnificent views.

This land is suitable for cultivation, although according to the general development plan it is also permitted for agricultural use or for raising horses or livestock. It has very good access with its own entrance and space for many cars.