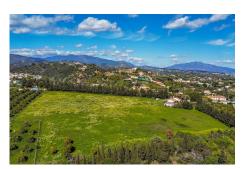

## **Property Description**

Location: Estepona, Costa del Sol, Spain

Magnificent plot of land of 14,272 m2, with water and electricity and rustic qualification in Estepona, near Laguna village.

On this land you can build:

- A horse business: with stables, riding stables etc.
- Farming or agricultural business.
- Rural sports business such as quads, motocross, paintball, sport circuits, mountain bike ...

The plot is situated in Estepona, in the area of Laguna Village, one kilometre from the sea and 10 min. from Estepona town. It has the A-7 motorway (with direct access through the Laguna Village roundabout) as the main communication route to Estepona, which is 3 km away, Puerto Banús 10 km away and Málaga 75 km away.

The plot is classified as rustic land with a total area of 14,272 m2, its situation is exceptional because it is located on a hill with a gentle slope down which makes it have magnificent views.

This land is suitable for cultivation, although according to the general development plan it is also permitted for agricultural use or for raising horses or livestock. It has very good access with its own entrance and space for many cars.