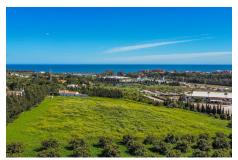

## **Property Description**

Location: Estepona, Costa del Sol, Spain

Magnificent plot of land of 14,272 m2, with water and electricity and rustic qualification in Estepona, near Laguna village.

On this land you can build:

- A horse business: with stables, riding stables etc.
- Farming or agricultural business.
- Rural sports business such as quads, motocross, paintball, sport circuits, mountain bike ...

The plot is situated in Estepona, in the area of Laguna Village, one kilometre from the sea and 10 min. from Estepona town. It has the A-7 motorway (with direct access through the Laguna Village roundabout) as the main communication route to Estepona, which is 3 km away, Puerto Banús 10 km away and Málaga 75 km away.

The plot is classified as rustic land with a total area of 14,272 m2, its situation is exceptional because it is located on a hill with a gentle slope down which makes it have magnificent views.

This land is suitable for cultivation, although according to the general development plan it is also permitted for agricultural use or for raising horses or livestock. It has very good access with its own entrance and space for many cars.