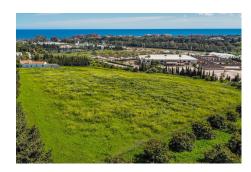

## **Property Description**

Location: Estepona, Costa del Sol, Spain

Magnificent plot of land of 14,272 m2, with water and electricity and rustic qualification in Estepona, near Laguna village.

On this land you can build:

- A horse business: with stables, riding stables etc.
- Farming or agricultural business.
- Rural sports business such as quads, motocross, paintball, sport circuits, mountain bike ...

The plot is situated in Estepona, in the area of Laguna Village, one kilometre from the sea and 10 min. from Estepona town. It has the A-7 motorway (with direct access through the Laguna Village roundabout) as the main communication route to Estepona, which is 3 km away, Puerto Banús 10 km away and Málaga 75 km away.

The plot is classified as rustic land with a total area of 14,272 m2, its situation is exceptional because it is located on a hill with a gentle slope down which makes it have magnificent views.

This land is suitable for cultivation, although according to the general development plan it is also permitted for agricultural use or for raising horses or livestock. It has very good access with its own entrance and space for many cars.