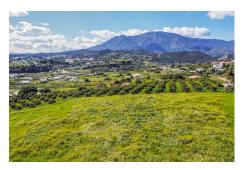

## **Property Description**

Location: Estepona, Costa del Sol, Spain

Magnificent plot of land of 14,272 m2, with water and electricity and rustic qualification in Estepona, near Laguna village.

On this land you can build:

- A horse business: with stables, riding stables etc.
- Farming or agricultural business.
- Rural sports business such as quads, motocross, paintball, sport circuits, mountain bike ...

The plot is situated in Estepona, in the area of Laguna Village, one kilometre from the sea and 10 min. from Estepona town. It has the A-7 motorway (with direct access through the Laguna Village roundabout) as the main communication route to Estepona, which is 3 km away, Puerto Banús 10 km away and Málaga 75 km away.

The plot is classified as rustic land with a total area of 14,272 m2, its situation is exceptional because it is located on a hill with a gentle slope down which makes it have magnificent views.

This land is suitable for cultivation, although according to the general development plan it is also permitted for agricultural use or for raising horses or livestock. It has very good access with its own entrance and space for many cars.