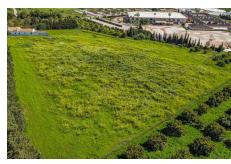

## **Property Description**

Location: Estepona, Costa del Sol, Spain

Magnificent plot of land of 14,272 m2, with water and electricity and rustic qualification in Estepona, near Laguna village.

On this land you can build:

The plot is classified as rustic land with a total area of 14,272 m2, its situation is exceptional because it is located on a hill with a gentle slope down which makes it have magnificent views.

This land is suitable for cultivation, although according to the general development plan it is also permitted for agricultural use or for raising horses or livestock. It has very good access with its own entrance and space for many cars.