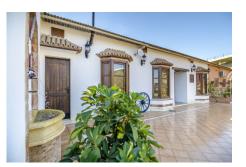

## 3 Bed Commercial Plot For Sale

€585,000

Mijas Costa, Costa del Sol

Ref: APEX03077194

"Equestrian center with 2 training tracks, one round to wind 15 meters in diameter and another track to mount 35 meters by 17. The farm has its own well and laundry for the horse, store for 10 tons, 80 gates meters, bar restaurant of 90 meters, terrace of 60 meters, rustic house of 80 meters furnished with terrace of 90 meters with barbecue, 30 boxes of horses of 12 square meters and video surveillance cameras 24 hours connected 2 water fountains, tracks drained, 2 km from Fuengirola and 2 minutes from the Mijas golf course."

## **Property Description**

Location: Mijas Costa, Costa del Sol, Spain

"Equestrian center with 2 training tracks, one round to wind 15 meters in diameter and another track to mount 35 meters by 17. The farm has its own well and laundry for the horse, store for 10 tons, 80 gates meters, bar restaurant of 90 meters, terrace of 60 meters, rustic house of 80 meters furnished with terrace of 90 meters with barbecue, 30 boxes of horses of 12 square meters and video surveillance cameras 24 hours connected 2 water fountains, tracks drained, 2 km from Fuengirola and 2 minutes from the Mijas golf course."