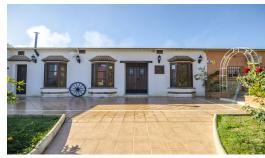

## 3 Bed Commercial Plot For Sale

€585,000

Mijas Costa, Costa del Sol

Ref: APEX03077194

"Equestrian center with 2 training tracks, one round to wind 15 meters in diameter and another track to mount 35 meters by 17. The farm has its own well and laundry for the horse, store for 10 tons, 80 gates meters, bar restaurant of 90 meters, terrace of 60 meters, rustic house of 80 meters furnished with terrace of 90 meters with barbecue, 30 boxes of horses of 12 square meters and video surveillance cameras 24 hours connected 2 water fountains, tracks drained, 2 km from Fuengirola and 2 minutes from the Mijas golf course."

## **Property Description**

Location: Mijas Costa, Costa del Sol, Spain

"Equestrian center with 2 training tracks, one round to wind 15 meters in diameter and another track to mount 35 meters by 17. The farm has its own well and laundry for the horse, store for 10 tons, 80 gates meters, bar restaurant of 90 meters, terrace of 60 meters, rustic house of 80 meters furnished with terrace of 90 meters with barbecue, 30 boxes of horses of 12 square meters and video surveillance cameras 24 hours connected 2 water fountains, tracks drained, 2 km from Fuengirola and 2 minutes from the Mijas golf course."