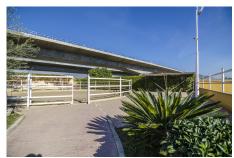

## 3 Bed Commercial Plot For Sale

€585,000

Mijas Costa, Costa del Sol

Ref: APEX03077194

"Equestrian center with 2 training tracks, one round to wind 15 meters in diameter and another track to mount 35 meters by 17. The farm has its own well and laundry for the horse, store for 10 tons, 80 gates meters, bar restaurant of 90 meters, terrace of 60 meters, rustic house of 80 meters furnished with terrace of 90 meters with barbecue, 30 boxes of horses of 12 square meters and video surveillance cameras 24 hours connected 2 water fountains, tracks drained, 2 km from Fuengirola and 2 minutes from the Mijas golf course."

## **Property Description**

Location: Mijas Costa, Costa del Sol, Spain

"Equestrian center with 2 training tracks, one round to wind 15 meters in diameter and another track to mount 35 meters by 17. The farm has its own well and laundry for the horse, store for 10 tons, 80 gates meters, bar restaurant of 90 meters, terrace of 60 meters, rustic house of 80 meters furnished with terrace of 90 meters with barbecue, 30 boxes of horses of 12 square meters and video surveillance cameras 24 hours connected 2 water fountains, tracks drained, 2 km from Fuengirola and 2 minutes from the Mijas golf course."