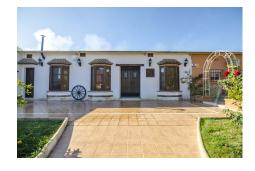

## 3 Bed Commercial Plot For Sale

€585,000

Mijas Costa, Costa del Sol

Ref: APEX03077194

"Equestrian center with 2 training tracks, one round to wind 15 meters in diameter and another track to mount 35 meters by 17. The farm has its own well and laundry for the horse, store for 10 tons, 80 gates meters, bar restaurant of 90 meters, terrace of 60 meters, rustic house of 80 meters furnished with terrace of 90 meters with barbecue, 30 boxes of horses of 12 square meters and video surveillance cameras 24 hours connected 2 water fountains, tracks drained, 2 km from Fuengirola and 2 minutes from the Mijas golf course."

## **Property Description**

Location: Mijas Costa, Costa del Sol, Spain

"Equestrian center with 2 training tracks, one round to wind 15 meters in diameter and another track to mount 35 meters by 17. The farm has its own well and laundry for the horse, store for 10 tons, 80 gates meters, bar restaurant of 90 meters, terrace of 60 meters, rustic house of 80 meters furnished with terrace of 90 meters with barbecue, 30 boxes of horses of 12 square meters and video surveillance cameras 24 hours connected 2 water fountains, tracks drained, 2 km from Fuengirola and 2 minutes from the Mijas golf course."