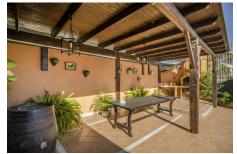

## 3 Bed Commercial Plot For Sale

€585,000

Mijas Costa, Costa del Sol

Ref: APEX03077194

"Equestrian center with 2 training tracks, one round to wind 15 meters in diameter and another track to mount 35 meters by 17. The farm has its own well and laundry for the horse, store for 10 tons, 80 gates meters, bar restaurant of 90 meters, terrace of 60 meters, rustic house of 80 meters furnished with terrace of 90 meters with barbecue, 30 boxes of horses of 12 square meters and video surveillance cameras 24 hours connected 2 water fountains, tracks drained, 2 km from Fuengirola and 2 minutes from the Mijas golf course."

## **Property Description**

Location: Mijas Costa, Costa del Sol, Spain

"Equestrian center with 2 training tracks, one round to wind 15 meters in diameter and another track to mount 35 meters by 17. The farm has its own well and laundry for the horse, store for 10 tons, 80 gates meters, bar restaurant of 90 meters, terrace of 60 meters, rustic house of 80 meters furnished with terrace of 90 meters with barbecue, 30 boxes of horses of 12 square meters and video surveillance cameras 24 hours connected 2 water fountains, tracks drained, 2 km from Fuengirola and 2 minutes from the Mijas golf course."