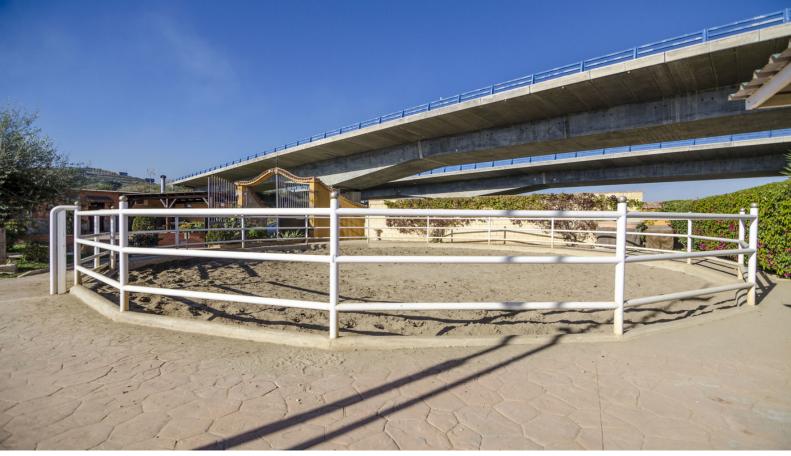

## 3 Bed Commercial Plot For Sale

€585,000

Mijas Costa, Costa del Sol

Ref: APEX03077194

"Equestrian center with 2 training tracks, one round to wind 15 meters in diameter and another track to mount 35 meters by 17. The farm has its own well and laundry for the horse, store for 10 tons, 80 gates meters, bar restaurant of 90 meters, terrace of 60 meters, rustic house of 80 meters furnished with terrace of 90 meters with barbecue, 30 boxes of horses of 12 square meters and video surveillance cameras 24 hours connected 2 water fountains, tracks drained, 2 km from Fuengirola and 2 minutes from the Mijas golf course."

## **Property Description**

Location: Mijas Costa, Costa del Sol, Spain

"Equestrian center with 2 training tracks, one round to wind 15 meters in diameter and another track to mount 35 meters by 17. The farm has its own well and laundry for the horse, store for 10 tons, 80 gates meters, bar restaurant of 90 meters, terrace of 60 meters, rustic house of 80 meters furnished with terrace of 90 meters with barbecue, 30 boxes of horses of 12 square meters and video surveillance cameras 24 hours connected 2 water fountains, tracks drained, 2 km from Fuengirola and 2 minutes from the Mijas golf course."