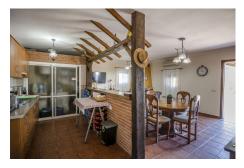

## **Property Description**

Location: Mijas Costa, Costa del Sol, Spain

"Equestrian center with 2 training tracks, one round to wind 15 meters in diameter and another track to mount 35 meters by 17. The farm has its own well and laundry for the horse, store for 10 tons, 80 gates meters, bar restaurant of 90 meters, terrace of 60 meters, rustic house of 80 meters furnished with terrace of 90 meters with barbecue, 30 boxes of horses of 12 square meters and video surveillance cameras 24 hours connected 2 water fountains, tracks drained, 2 km from Fuengirola and 2 minutes from the Mijas golf course."