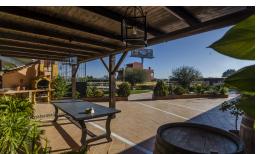

## 3 Bed Commercial Plot For Sale

€585,000

Mijas Costa, Costa del Sol

Ref: APEX03077194

"Equestrian center with 2 training tracks, one round to wind 15 meters in diameter and another track to mount 35 meters by 17. The farm has its own well and laundry for the horse, store for 10 tons, 80 gates meters, bar restaurant of 90 meters, terrace of 60 meters, rustic house of 80 meters furnished with terrace of 90 meters with barbecue, 30 boxes of horses of 12 square meters and video surveillance cameras 24 hours connected 2 water fountains, tracks drained, 2 km from Fuengirola and 2 minutes from the Mijas golf course."

## **Property Description**

Location: Mijas Costa, Costa del Sol, Spain

"Equestrian center with 2 training tracks, one round to wind 15 meters in diameter and another track to mount 35 meters by 17. The farm has its own well and laundry for the horse, store for 10 tons, 80 gates meters, bar restaurant of 90 meters, terrace of 60 meters, rustic house of 80 meters furnished with terrace of 90 meters with barbecue, 30 boxes of horses of 12 square meters and video surveillance cameras 24 hours connected 2 water fountains, tracks drained, 2 km from Fuengirola and 2 minutes from the Mijas golf course."