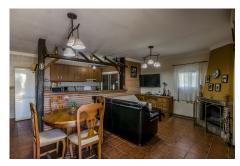

## **Property Description**

Location: Mijas Costa, Costa del Sol, Spain

"Equestrian center with 2 training tracks, one round to wind 15 meters in diameter and another track to mount 35 meters by 17. The farm has its own well and laundry for the horse, store for 10 tons, 80 gates meters, bar restaurant of 90 meters, terrace of 60 meters, rustic house of 80 meters furnished with terrace of 90 meters with barbecue, 30 boxes of horses of 12 square meters and video surveillance cameras 24 hours connected 2 water fountains, tracks drained, 2 km from Fuengirola and 2 minutes from the Mijas golf course."