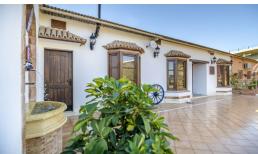

## 3 Bed Commercial Plot For Sale

€585,000

Mijas Costa, Costa del Sol

Ref: APEX03077194

"Equestrian center with 2 training tracks, one round to wind 15 meters in diameter and another track to mount 35 meters by 17. The farm has its own well and laundry for the horse, store for 10 tons, 80 gates meters, bar restaurant of 90 meters, terrace of 60 meters, rustic house of 80 meters furnished with terrace of 90 meters with barbecue, 30 boxes of horses of 12 square meters and video surveillance cameras 24 hours connected 2 water fountains, tracks drained, 2 km from Fuengirola and 2 minutes from the Mijas golf course."

## **Property Description**

Location: Mijas Costa, Costa del Sol, Spain

"Equestrian center with 2 training tracks, one round to wind 15 meters in diameter and another track to mount 35 meters by 17. The farm has its own well and laundry for the horse, store for 10 tons, 80 gates meters, bar restaurant of 90 meters, terrace of 60 meters, rustic house of 80 meters furnished with terrace of 90 meters with barbecue, 30 boxes of horses of 12 square meters and video surveillance cameras 24 hours connected 2 water fountains, tracks drained, 2 km from Fuengirola and 2 minutes from the Mijas golf course."