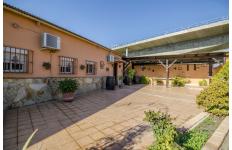

## 3 Bed Commercial Plot For Sale

€585,000

Mijas Costa, Costa del Sol

Ref: APEX03077194

"Equestrian center with 2 training tracks, one round to wind 15 meters in diameter and another track to mount 35 meters by 17. The farm has its own well and laundry for the horse, store for 10 tons, 80 gates meters, bar restaurant of 90 meters, terrace of 60 meters, rustic house of 80 meters furnished with terrace of 90 meters with barbecue, 30 boxes of horses of 12 square meters and video surveillance cameras 24 hours connected 2 water fountains, tracks drained, 2 km from Fuengirola and 2 minutes from the Mijas golf course."

## **Property Description**

Location: Mijas Costa, Costa del Sol, Spain

"Equestrian center with 2 training tracks, one round to wind 15 meters in diameter and another track to mount 35 meters by 17. The farm has its own well and laundry for the horse, store for 10 tons, 80 gates meters, bar restaurant of 90 meters, terrace of 60 meters, rustic house of 80 meters furnished with terrace of 90 meters with barbecue, 30 boxes of horses of 12 square meters and video surveillance cameras 24 hours connected 2 water fountains, tracks drained, 2 km from Fuengirola and 2 minutes from the Mijas golf course."