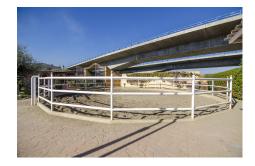

## 3 Bed Commercial Plot For Sale

€585,000

Mijas Costa, Costa del Sol

Ref: APEX03077194

"Equestrian center with 2 training tracks, one round to wind 15 meters in diameter and another track to mount 35 meters by 17. The farm has its own well and laundry for the horse, store for 10 tons, 80 gates meters, bar restaurant of 90 meters, terrace of 60 meters, rustic house of 80 meters furnished with terrace of 90 meters with barbecue, 30 boxes of horses of 12 square meters and video surveillance cameras 24 hours connected 2 water fountains, tracks drained, 2 km from Fuengirola and 2 minutes from the Mijas golf course."

## **Property Description**

Location: Mijas Costa, Costa del Sol, Spain

"Equestrian center with 2 training tracks, one round to wind 15 meters in diameter and another track to mount 35 meters by 17. The farm has its own well and laundry for the horse, store for 10 tons, 80 gates meters, bar restaurant of 90 meters, terrace of 60 meters, rustic house of 80 meters furnished with terrace of 90 meters with barbecue, 30 boxes of horses of 12 square meters and video surveillance cameras 24 hours connected 2 water fountains, tracks drained, 2 km from Fuengirola and 2 minutes from the Mijas golf course."