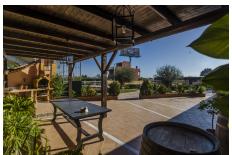

## 3 Bed Commercial Plot For Sale

€585,000

Mijas Costa, Costa del Sol

Ref: APEX03077194

"Equestrian center with 2 training tracks, one round to wind 15 meters in diameter and another track to mount 35 meters by 17. The farm has its own well and laundry for the horse, store for 10 tons, 80 gates meters, bar restaurant of 90 meters, terrace of 60 meters, rustic house of 80 meters furnished with terrace of 90 meters with barbecue, 30 boxes of horses of 12 square meters and video surveillance cameras 24 hours connected 2 water fountains, tracks drained, 2 km from Fuengirola and 2 minutes from the Mijas golf course."

## **Property Description**

Location: Mijas Costa, Costa del Sol, Spain

"Equestrian center with 2 training tracks, one round to wind 15 meters in diameter and another track to mount 35 meters by 17. The farm has its own well and laundry for the horse, store for 10 tons, 80 gates meters, bar restaurant of 90 meters, terrace of 60 meters, rustic house of 80 meters furnished with terrace of 90 meters with barbecue, 30 boxes of horses of 12 square meters and video surveillance cameras 24 hours connected 2 water fountains, tracks drained, 2 km from Fuengirola and 2 minutes from the Mijas golf course."