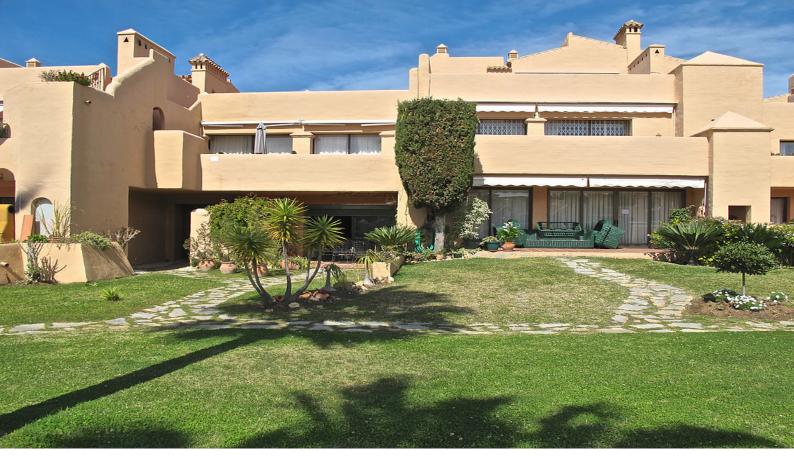

#### Atalaya, Costa del Sol

Ref: APEX02841422

Apartment with 1 bedroom and 1 bathroom on the ground floor located in the gated complex La Catuja del Golf. Very close to the golf course Atalaya. Close to the beach, 8 min. From Puerto Banus, 10 min. Of Benahavis, very close to a well-known supermarket and the Diana shopping center. Easy access to this residential complex of wonderful common areas, with a large green area, 2 swimming pools and tennis paddle. The apartment consists of living room with fireplace and exit to the terrace and the garden area and pool (south west facing) Spacious master bedroom with large closets and en suit bathroom. Features: Air conditioning, fireplace, 2 outdoor parking spaces, 24 hour security.

#### Location: Atalaya, Costa del Sol, Spain

Apartment with 1 bedroom and 1 bathroom on the ground floor located in the gated complex La Catuja del Golf. Very close to the golf course Atalaya. Close to the beach, 8 min. From Puerto Banus, 10 min. Of Benahavis, very close to a well-known supermarket and the Diana shopping center. Easy access to this residential complex of wonderful common areas, with a large green area, 2 swimming pools and tennis paddle. The apartment consists of living room with fireplace and exit to the terrace and the garden area and pool (south west facing) Spacious master bedroom with large closets and en suit bathroom. Features: Air conditioning, fireplace, 2 outdoor parking spaces, 24 hour security.