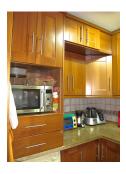

## **Additional Info**

| For Sale                             | Beds: 1                 | Baths: 1              |
|--------------------------------------|-------------------------|-----------------------|
| Type: Ground Floor Apartment         | Area: 110 sq m          | Pool                  |
| Setting: Close To Golf               | Close To Schools        | Urbanisation          |
| Orientation: West                    | Condition: Good         | Pool: Communal        |
| Climate Control: Air<br>Conditioning | Views: Garden           | Fitted Wardrobes      |
| Private Terrace                      | Marble Flooring         | Kitchen: Fully Fitted |
| Garden: Communal                     | Security: Gated Complex | 24 Hour Security      |
| Parking: Communal                    | Private                 | Category: Resale      |
| Internal Area : 110 sq m             |                         |                       |