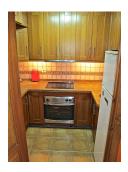

## **Additional Info**

| For Sale                             | Beds: 1                 | Baths: 1              |
|--------------------------------------|-------------------------|-----------------------|
| Type: Ground Floor Apartment         | Area: 110 sq m          | Pool                  |
| Setting: Close To Golf               | Close To Schools        | Urbanisation          |
| Orientation: West                    | Condition: Good         | Pool: Communal        |
| Climate Control: Air<br>Conditioning | Views: Garden           | Fitted Wardrobes      |
| Private Terrace                      | Marble Flooring         | Kitchen: Fully Fitted |
| Garden: Communal                     | Security: Gated Complex | 24 Hour Security      |
| Parking: Communal                    | Private                 | Category: Resale      |
| Internal Area : 110 sq m             |                         |                       |