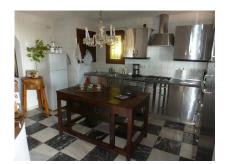

## **Additional Info**

| For Sale              | Beds: 6                  | Baths: 4                             |
|-----------------------|--------------------------|--------------------------------------|
| Type: Detached Villa  | Area: 530 sq m           | Land Area: 4700 sq m                 |
| Pool                  | Orientation: South       | South West                           |
| Condition: Good       | Pool: Private            | Climate Control: Air<br>Conditioning |
| Fireplace             | Views: Sea               | Panoramic                            |
| Garden                | Pool                     | Covered Terrace                      |
| Private Terrace       | Storage Room             | Furniture: Optional                  |
| Kitchen: Fully Fitted | Garden: Private          | Security: Entry Phone                |
| Alarm System          | Parking: Garage          | Covered                              |
| Open                  | More Than One            | Utilities: Electricity               |
| Drinkable Water       | Telephone                | Gas                                  |
| Category: Resale      | Internal Area : 530 sq m | Land Size : 4700 sq m                |