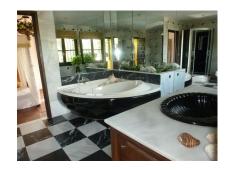

The property has six bedrooms and four baths located in the main and guesthouse.

A wonderfull courtyard makes for great al fresco dining.

## **Additional Info**

| For Sale              | Beds: 6                  | Baths: 4                             |
|-----------------------|--------------------------|--------------------------------------|
| Type: Detached Villa  | Area: 530 sq m           | Land Area: 4700 sq m                 |
| Pool                  | Orientation: South       | South West                           |
| Condition: Good       | Pool: Private            | Climate Control: Air<br>Conditioning |
| Fireplace             | Views: Sea               | Panoramic                            |
| Garden                | Pool                     | Covered Terrace                      |
| Private Terrace       | Storage Room             | Furniture: Optional                  |
| Kitchen: Fully Fitted | Garden: Private          | Security: Entry Phone                |
| Alarm System          | Parking: Garage          | Covered                              |
| Open                  | More Than One            | Utilities: Electricity               |
| Drinkable Water       | Telephone                | Gas                                  |
| Category: Resale      | Internal Area : 530 sq m | Land Size : 4700 sq m                |