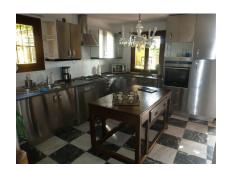

## **Additional Info**

| For Sale              | Beds: 6                  | Baths: 4                             |
|-----------------------|--------------------------|--------------------------------------|
| Type: Detached Villa  | Area: 530 sq m           | Land Area: 4700 sq m                 |
| Pool                  | Orientation: South       | South West                           |
| Condition: Good       | Pool: Private            | Climate Control: Air<br>Conditioning |
| Fireplace             | Views: Sea               | Panoramic                            |
| Garden                | Pool                     | Covered Terrace                      |
| Private Terrace       | Storage Room             | Furniture: Optional                  |
| Kitchen: Fully Fitted | Garden: Private          | Security: Entry Phone                |
| Alarm System          | Parking: Garage          | Covered                              |
| Open                  | More Than One            | Utilities: Electricity               |
| Drinkable Water       | Telephone                | Gas                                  |
| Category: Resale      | Internal Area : 530 sq m | Land Size : 4700 sq m                |