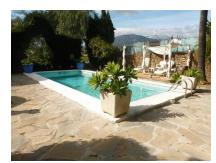

## **Additional Info**

| For Sale              | Beds: 6                  | Baths: 4                             |
|-----------------------|--------------------------|--------------------------------------|
| Type: Detached Villa  | Area: 530 sq m           | Land Area: 4700 sq m                 |
| Pool                  | Orientation: South       | South West                           |
| Condition: Good       | Pool: Private            | Climate Control: Air<br>Conditioning |
| Fireplace             | Views: Sea               | Panoramic                            |
| Garden                | Pool                     | Covered Terrace                      |
| Private Terrace       | Storage Room             | Furniture: Optional                  |
| Kitchen: Fully Fitted | Garden: Private          | Security: Entry Phone                |
| Alarm System          | Parking: Garage          | Covered                              |
| Open                  | More Than One            | Utilities: Electricity               |
| Drinkable Water       | Telephone                | Gas                                  |
| Category: Resale      | Internal Area : 530 sq m | Land Size : 4700 sq m                |