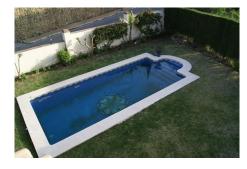

## 4 Bed Detached Villa For Sale

**€1,495,000** 

El Rosario, Costa del Sol

Large unfurnished villa in the urbanization of El Rosario which is located close to the centre of Marbella, in a quiet sought after neighbourhood. There are private schools closeby. The villa was built in 2007, it has good sized swimming pool and private gardens. There is a large garage 150m2 and gated driveway. The plot is just under 1000m2 including the villa. There are four bedrooms with their respective bathrooms, plus separate toilet. Living room with fireplace, separate dining room, good sized fitted kitchen with laundry. There is air conditioning & solar panel water heating. 3km from the beach.

## **Property Description**

Location: El Rosario, Costa del Sol, Spain

Large unfurnished villa in the urbanization of El Rosario which is located close to the centre of Marbella, in a quiet sought after neighbourhood. There are private schools closeby. The villa was built in 2007, it has good sized swimming pool and private gardens. There is a large garage 150m2 and gated driveway. The plot is just under 1000m2 including the villa. There are four bedrooms with their respective bathrooms, plus separate toilet. Living room with fireplace, separate dining room, good sized fitted kitchen with laundry. There is air conditioning & solar panel water heating. 3km from the beach.

## **Additional Info**

| For Sale             | Beds: 4                  | Baths: 4                             |
|----------------------|--------------------------|--------------------------------------|
| Type: Detached Villa | Area: 325 sq m           | Land Area: 900 sq m                  |
| Pool                 | Setting: Close To Golf   | Close To Shops                       |
| Close To Sea         | Urbanisation             | Orientation: South                   |
| Condition: Excellent | Pool: Private            | Climate Control: Air<br>Conditioning |
| Fireplace            | Views: Pool              | Covered Terrace                      |
| Fitted Wardrobes     | Private Terrace          | WiFi                                 |
| Storage Room         | Ensuite Bathroom         | Marble Flooring                      |
| Double Glazing       | Furniture: Not Furnished | Security: Entry Phone                |
| Parking: Garage      | Internal Area : 325 sq m | Land Size : 900 sq m                 |