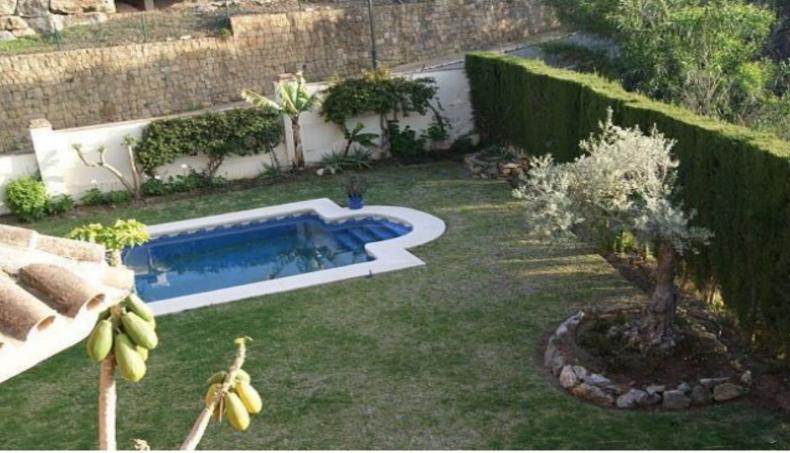

## 4 Bed Detached Villa For Sale

**€1,495,000** 

El Rosario, Costa del Sol

Large unfurnished villa in the urbanization of El Rosario which is located close to the centre of Marbella, in a quiet sought after neighbourhood. There are private schools closeby. The villa was built in 2007, it has good sized swimming pool and private gardens. There is a large garage 150m2 and gated driveway. The plot is just under 1000m2 including the villa. There are four bedrooms with their respective bathrooms, plus separate toilet. Living room with fireplace, separate dining room, good sized fitted kitchen with laundry. There is air conditioning & solar panel water heating. 3km from the beach.

## **Property Description**

Location: El Rosario, Costa del Sol, Spain

Large unfurnished villa in the urbanization of El Rosario which is located close to the centre of Marbella, in a quiet sought after neighbourhood. There are private schools closeby. The villa was built in 2007, it has good sized swimming pool and private gardens. There is a large garage 150m2 and gated driveway. The plot is just under 1000m2 including the villa. There are four bedrooms with their respective bathrooms, plus separate toilet. Living room with fireplace, separate dining room, good sized fitted kitchen with laundry. There is air conditioning & solar panel water heating. 3km from the beach.

## **Additional Info**

| For Sale             | Beds: 4                  | Baths: 4                             |
|----------------------|--------------------------|--------------------------------------|
| Type: Detached Villa | Area: 325 sq m           | Land Area: 900 sq m                  |
| Pool                 | Setting: Close To Golf   | Close To Shops                       |
| Close To Sea         | Urbanisation             | Orientation: South                   |
| Condition: Excellent | Pool: Private            | Climate Control: Air<br>Conditioning |
| Fireplace            | Views: Pool              | Covered Terrace                      |
| Fitted Wardrobes     | Private Terrace          | WiFi                                 |
| Storage Room         | Ensuite Bathroom         | Marble Flooring                      |
| Double Glazing       | Furniture: Not Furnished | Security: Entry Phone                |
| Parking: Garage      | Internal Area : 325 sq m | Land Size : 900 sq m                 |