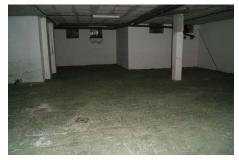

## 4 Bed Detached Villa For Sale

**€1,495,000** 

El Rosario, Costa del Sol

Large unfurnished villa in the urbanization of El Rosario which is located close to the centre of Marbella, in a quiet sought after neighbourhood. There are private schools closeby. The villa was built in 2007, it has good sized swimming pool and private gardens. There is a large garage 150m2 and gated driveway. The plot is just under 1000m2 including the villa. There are four bedrooms with their respective bathrooms, plus separate toilet. Living room with fireplace, separate dining room, good sized fitted kitchen with laundry. There is air conditioning & solar panel water heating. 3km from the beach.

## **Property Description**

Location: El Rosario, Costa del Sol, Spain

Large unfurnished villa in the urbanization of El Rosario which is located close to the centre of Marbella, in a quiet sought after neighbourhood. There are private schools closeby. The villa was built in 2007, it has good sized swimming pool and private gardens. There is a large garage 150m2 and gated driveway. The plot is just under 1000m2 including the villa. There are four bedrooms with their respective bathrooms, plus separate toilet. Living room with fireplace, separate dining room, good sized fitted kitchen with laundry. There is air conditioning & solar panel water heating. 3km from the beach.