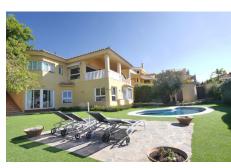

## 5 Bed Detached Villa For Sale

**€1,285,000** 

Benalmadena Costa, Costa del Sol

FANTASTIC VIEWS !!!!!!! Villa very well maintained, comfortable and immaculate condition. Side of different facilities such as: Sports Club with Spa, Gym, Paddel courts, Tennis, Summer pools and indoor pools. Practice all kinds of activities: Spinning, Back School, Pilates, Body Pump, Swimming, Dancing, Fencing, etc. Restaurants, Cafeteria. Hilton Hotel (4 Stars Superior). Easy access to the sea. Own trenecito. Mall. 24 hour surveillance, security camcorders and access controls to the urbanization. Characteristics of the house. Detached house Plot area: around 700 m2 Closed construction area plus terraces and porches: 400,00 m

## **Property Description**

Location: Benalmadena Costa, Costa del Sol, Spain

**FANTASTIC VIEWS !!!!!!!** 

Villa very well maintained, comfortable and immaculate condition.

Side of different facilities such as:

Sports Club with Spa, Gym, Paddel courts, Tennis, Summer pools and indoor pools.

Practice all kinds of activities: Spinning, Back School, Pilates, Body Pump, Swimming,

Dancing, Fencing, etc.

Restaurants, Cafeteria.

Hilton Hotel (4 Stars Superior).

Easy access to the sea. Own trenecito.

Mall.

24 hour surveillance, security camcorders and access controls to the urbanization.

Characteristics of the house.

**Detached house** 

Plot area: around 700 m2

Closed construction area plus terraces and porches: 400,00 m

## **Additional Info**

| For Sale                   | Beds: 5                              | Baths: 4                 |
|----------------------------|--------------------------------------|--------------------------|
| Type: Detached Villa       | Area: 401 sq m                       | Land Area: 700 sq m      |
| Pool                       | Setting: Close To Golf               | Close To Shops           |
| Urbanisation               | Orientation: South West              | Condition: Excellent     |
| Pool: Private              | Climate Control: Air<br>Conditioning | Views: Sea               |
| Mountain                   | Beach                                | Country                  |
| Panoramic                  | Covered Terrace                      | Fitted Wardrobes         |
| Private Terrace            | WiFi                                 | Games Room               |
| Storage Room               | Ensuite Bathroom                     | Wood Flooring            |
| Furniture: Optional        | Kitchen: Fully Fitted                | Garden: Private          |
| Security: 24 Hour Security | Parking: Garage                      | More Than One            |
| Utilities: Electricity     | Drinkable Water                      | Telephone                |
| Category: Luxury           | Resale                               | Internal Area : 401 sq m |
| Land Size : 700 sq m       |                                      |                          |