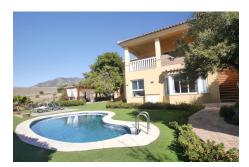

## 5 Bed Detached Villa For Sale

**€1,285,000** 

Benalmadena Costa, Costa del Sol

FANTASTIC VIEWS !!!!!!! Villa very well maintained, comfortable and immaculate condition. Side of different facilities such as: Sports Club with Spa, Gym, Paddel courts, Tennis, Summer pools and indoor pools. Practice all kinds of activities: Spinning, Back School, Pilates, Body Pump, Swimming, Dancing, Fencing, etc. Restaurants, Cafeteria. Hilton Hotel (4 Stars Superior). Easy access to the sea. Own trenecito. Mall. 24 hour surveillance, security camcorders and access controls to the urbanization. Characteristics of the house. Detached house Plot area: around 700 m2 Closed construction area plus terraces and porches: 400,00 m

## **Property Description**

Location: Benalmadena Costa, Costa del Sol, Spain

**FANTASTIC VIEWS !!!!!!!** 

Villa very well maintained, comfortable and immaculate condition.

Side of different facilities such as:

Sports Club with Spa, Gym, Paddel courts, Tennis, Summer pools and indoor pools.

Practice all kinds of activities: Spinning, Back School, Pilates, Body Pump, Swimming,

Dancing, Fencing, etc.

Restaurants, Cafeteria.

Hilton Hotel (4 Stars Superior).

Easy access to the sea. Own trenecito.

Mall.

24 hour surveillance, security camcorders and access controls to the urbanization.

Characteristics of the house.

**Detached house** 

Plot area: around 700 m2

Closed construction area plus terraces and porches: 400,00 m

## **Additional Info**

| For Sale                   | Beds: 5                              | Baths: 4                 |
|----------------------------|--------------------------------------|--------------------------|
| Type: Detached Villa       | Area: 401 sq m                       | Land Area: 700 sq m      |
| Pool                       | Setting: Close To Golf               | Close To Shops           |
| Urbanisation               | Orientation: South West              | Condition: Excellent     |
| Pool: Private              | Climate Control: Air<br>Conditioning | Views: Sea               |
| Mountain                   | Beach                                | Country                  |
| Panoramic                  | Covered Terrace                      | Fitted Wardrobes         |
| Private Terrace            | WiFi                                 | Games Room               |
| Storage Room               | Ensuite Bathroom                     | Wood Flooring            |
| Furniture: Optional        | Kitchen: Fully Fitted                | Garden: Private          |
| Security: 24 Hour Security | Parking: Garage                      | More Than One            |
| Utilities: Electricity     | Drinkable Water                      | Telephone                |
| Category: Luxury           | Resale                               | Internal Area : 401 sq m |
| Land Size : 700 sq m       |                                      |                          |