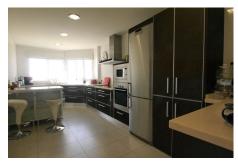

## **Additional Info**

| For Sale                   | Beds: 5                              | Baths: 4                 |
|----------------------------|--------------------------------------|--------------------------|
| Type: Detached Villa       | Area: 401 sq m                       | Land Area: 700 sq m      |
| Pool                       | Setting: Close To Golf               | Close To Shops           |
| Urbanisation               | Orientation: South West              | Condition: Excellent     |
| Pool: Private              | Climate Control: Air<br>Conditioning | Views: Sea               |
| Mountain                   | Beach                                | Country                  |
| Panoramic                  | Covered Terrace                      | Fitted Wardrobes         |
| Private Terrace            | WiFi                                 | Games Room               |
| Storage Room               | Ensuite Bathroom                     | Wood Flooring            |
| Furniture: Optional        | Kitchen: Fully Fitted                | Garden: Private          |
| Security: 24 Hour Security | Parking: Garage                      | More Than One            |
| Utilities: Electricity     | Drinkable Water                      | Telephone                |
| Category: Luxury           | Resale                               | Internal Area : 401 sq m |
| Land Size : 700 sq m       |                                      |                          |