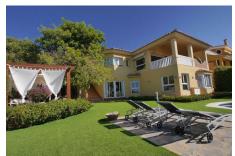

## **Additional Info**

| For Sale                   | Beds: 5                              | Baths: 4                 |
|----------------------------|--------------------------------------|--------------------------|
| Type: Detached Villa       | Area: 401 sq m                       | Land Area: 700 sq m      |
| Pool                       | Setting: Close To Golf               | Close To Shops           |
| Urbanisation               | Orientation: South West              | Condition: Excellent     |
| Pool: Private              | Climate Control: Air<br>Conditioning | Views: Sea               |
| Mountain                   | Beach                                | Country                  |
| Panoramic                  | Covered Terrace                      | Fitted Wardrobes         |
| Private Terrace            | WiFi                                 | Games Room               |
| Storage Room               | Ensuite Bathroom                     | Wood Flooring            |
| Furniture: Optional        | Kitchen: Fully Fitted                | Garden: Private          |
| Security: 24 Hour Security | Parking: Garage                      | More Than One            |
| Utilities: Electricity     | Drinkable Water                      | Telephone                |
| Category: Luxury           | Resale                               | Internal Area : 401 sq m |
| Land Size : 700 sq m       |                                      |                          |