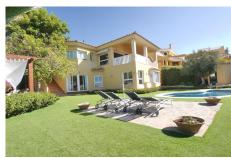

## 5 Bed Detached Villa For Sale

**€1,285,000** 

Benalmadena Costa, Costa del Sol

FANTASTIC VIEWS !!!!!!! Villa very well maintained, comfortable and immaculate condition. Side of different facilities such as: Sports Club with Spa, Gym, Paddel courts, Tennis, Summer pools and indoor pools. Practice all kinds of activities: Spinning, Back School, Pilates, Body Pump, Swimming, Dancing, Fencing, etc. Restaurants, Cafeteria. Hilton Hotel (4 Stars Superior). Easy access to the sea. Own trenecito. Mall. 24 hour surveillance, security camcorders and access controls to the urbanization. Characteristics of the house. Detached house Plot area: around 700 m2 Closed construction area plus terraces and porches: 400,00 m

## **Property Description**

Location: Benalmadena Costa, Costa del Sol, Spain

**FANTASTIC VIEWS !!!!!!!** 

Villa very well maintained, comfortable and immaculate condition.

Side of different facilities such as:

Sports Club with Spa, Gym, Paddel courts, Tennis, Summer pools and indoor pools.

Practice all kinds of activities: Spinning, Back School, Pilates, Body Pump, Swimming,

Dancing, Fencing, etc.

Restaurants, Cafeteria.

Hilton Hotel (4 Stars Superior).

Easy access to the sea. Own trenecito.

Mall.

24 hour surveillance, security camcorders and access controls to the urbanization.

Characteristics of the house.

**Detached house** 

Plot area: around 700 m2

Closed construction area plus terraces and porches: 400,00 m

## **Additional Info**

| For Sale                   | Beds: 5                              | Baths: 4                 |
|----------------------------|--------------------------------------|--------------------------|
| Type: Detached Villa       | Area: 401 sq m                       | Land Area: 700 sq m      |
| Pool                       | Setting: Close To Golf               | Close To Shops           |
| Urbanisation               | Orientation: South West              | Condition: Excellent     |
| Pool: Private              | Climate Control: Air<br>Conditioning | Views: Sea               |
| Mountain                   | Beach                                | Country                  |
| Panoramic                  | Covered Terrace                      | Fitted Wardrobes         |
| Private Terrace            | WiFi                                 | Games Room               |
| Storage Room               | Ensuite Bathroom                     | Wood Flooring            |
| Furniture: Optional        | Kitchen: Fully Fitted                | Garden: Private          |
| Security: 24 Hour Security | Parking: Garage                      | More Than One            |
| Utilities: Electricity     | Drinkable Water                      | Telephone                |
| Category: Luxury           | Resale                               | Internal Area : 401 sq m |
| Land Size : 700 sq m       |                                      |                          |