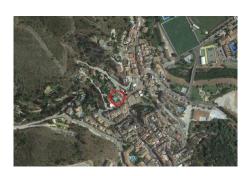

## **Commercial Plot For Sale**

€550,000

Ref: APEX03442912

Benahavís, Costa del Sol

Floor plans available on request.

Plot with a residential building under construction which is approximately 40% complete, located in the sought after village of Benahavis, Málaga. The structure was originally designed to accommodate 7 apartments with 7 parking spaces, 8 storage rooms. Two apartments and 1 Duplex on the Ground Floor, 2 Apartments on the First Floor and another 2 Apartments on the Second Floor. This is an excellent investment opportunity taking into account that building in Benahavis pueblo is very limited therefore there is a high demand for this type of product in this area.

## **Property Description**

Location: Benahavís, Costa del Sol, Spain

Plot with a residential building under construction which is approximately 40% complete, located in the sought after village of Benahavis, Málaga. The structure was originally designed to accommodate 7 apartments with 7 parking spaces, 8 storage rooms. Two apartments and 1 Duplex on the Ground Floor, 2 Apartments on the First Floor and another 2 Apartments on the Second Floor. This is an excellent investment opportunity taking into account that building in Benahavis pueblo is very limited therefore there is a high demand for this type of product in this area. Floor plans available on request.