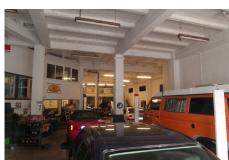

#### Torremolinos, Costa del Sol

BC1926-V TORREMOLINOS (Center) For sale. A warehouse works as a machine shop located in the center of Torremolinos with more than 40 years of activity. Consisting of two floors with over 300m2 each one, fully fitted with 3 car lifts, tools, two offices, 1 bathroom, 1 toilet, several storerooms, ... Spectacular warehouse because of the location, perfect for all types of business, walking distance to all amenities. Renfe, bus stops, five minutes from the new motorway, 10 min from the airport and 25min from Malaga, beaches and golf courses of the Costa del Sol. OPPORTUNITY.

#### Location: Torremolinos, Costa del Sol, Spain

BC1926-V TORREMOLINOS (Center) For sale. A warehouse works as a machine shop located in the center of Torremolinos with more than 40 years of activity. Consisting of two floors with over 300m2 each one, fully fitted with 3 car lifts, tools, two offices, 1 bathroom, 1 toilet, several storerooms, ... Spectacular warehouse because of the location, perfect for all types of business, walking distance to all amenities. Renfe, bus stops, five minutes from the new motorway, 10 min from the airport and 25min from Malaga, beaches and golf courses of the Costa del Sol. OPPORTUNITY.