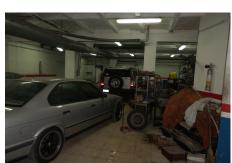

#### Torremolinos, Costa del Sol

BC1926-V TORREMOLINOS (Center) For sale. A warehouse works as a machine shop located in the center of Torremolinos with more than 40 years of activity. Consisting of two floors with over 300m2 each one, fully fitted with 3 car lifts, tools, two offices, 1 bathroom, 1 toilet, several storerooms, ... Spectacular warehouse because of the location, perfect for all types of business, walking distance to all amenities. Renfe, bus stops, five minutes from the new motorway, 10 min from the airport and 25min from Malaga, beaches and golf courses of the Costa del Sol. OPPORTUNITY.

#### Location: Torremolinos, Costa del Sol, Spain

BC1926-V TORREMOLINOS (Center) For sale. A warehouse works as a machine shop located in the center of Torremolinos with more than 40 years of activity. Consisting of two floors with over 300m2 each one, fully fitted with 3 car lifts, tools, two offices, 1 bathroom, 1 toilet, several storerooms, ... Spectacular warehouse because of the location, perfect for all types of business, walking distance to all amenities. Renfe, bus stops, five minutes from the new motorway, 10 min from the airport and 25min from Malaga, beaches and golf courses of the Costa del Sol. OPPORTUNITY.