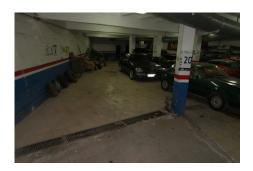

#### Torremolinos, Costa del Sol

BC1926-V TORREMOLINOS (Center) For sale. A warehouse works as a machine shop located in the center of Torremolinos with more than 40 years of activity. Consisting of two floors with over 300m2 each one, fully fitted with 3 car lifts, tools, two offices, 1 bathroom, 1 toilet, several storerooms, ... Spectacular warehouse because of the location, perfect for all types of business, walking distance to all amenities. Renfe, bus stops, five minutes from the new motorway, 10 min from the airport and 25min from Malaga, beaches and golf courses of the Costa del Sol. OPPORTUNITY.

#### Location: Torremolinos, Costa del Sol, Spain

BC1926-V TORREMOLINOS (Center) For sale. A warehouse works as a machine shop located in the center of Torremolinos with more than 40 years of activity. Consisting of two floors with over 300m2 each one, fully fitted with 3 car lifts, tools, two offices, 1 bathroom, 1 toilet, several storerooms, ... Spectacular warehouse because of the location, perfect for all types of business, walking distance to all amenities. Renfe, bus stops, five minutes from the new motorway, 10 min from the airport and 25min from Malaga, beaches and golf courses of the Costa del Sol. OPPORTUNITY.