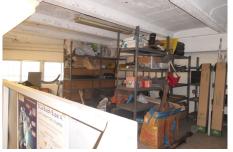

#### Torremolinos, Costa del Sol

BC1926-V TORREMOLINOS (Center) For sale. A warehouse works as a machine shop located in the center of Torremolinos with more than 40 years of activity. Consisting of two floors with over 300m2 each one, fully fitted with 3 car lifts, tools, two offices, 1 bathroom, 1 toilet, several storerooms, ... Spectacular warehouse because of the location, perfect for all types of business, walking distance to all amenities. Renfe, bus stops, five minutes from the new motorway, 10 min from the airport and 25min from Malaga, beaches and golf courses of the Costa del Sol. OPPORTUNITY.

#### Location: Torremolinos, Costa del Sol, Spain

BC1926-V TORREMOLINOS (Center) For sale. A warehouse works as a machine shop located in the center of Torremolinos with more than 40 years of activity. Consisting of two floors with over 300m2 each one, fully fitted with 3 car lifts, tools, two offices, 1 bathroom, 1 toilet, several storerooms, ... Spectacular warehouse because of the location, perfect for all types of business, walking distance to all amenities. Renfe, bus stops, five minutes from the new motorway, 10 min from the airport and 25min from Malaga, beaches and golf courses of the Costa del Sol. OPPORTUNITY.