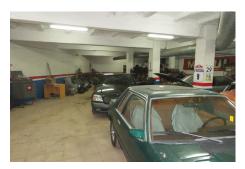

#### Torremolinos, Costa del Sol

BC1926-V TORREMOLINOS (Center) For sale. A warehouse works as a machine shop located in the center of Torremolinos with more than 40 years of activity. Consisting of two floors with over 300m2 each one, fully fitted with 3 car lifts, tools, two offices, 1 bathroom, 1 toilet, several storerooms, ... Spectacular warehouse because of the location, perfect for all types of business, walking distance to all amenities. Renfe, bus stops, five minutes from the new motorway, 10 min from the airport and 25min from Malaga, beaches and golf courses of the Costa del Sol. OPPORTUNITY.

#### Location: Torremolinos, Costa del Sol, Spain

BC1926-V TORREMOLINOS (Center) For sale. A warehouse works as a machine shop located in the center of Torremolinos with more than 40 years of activity. Consisting of two floors with over 300m2 each one, fully fitted with 3 car lifts, tools, two offices, 1 bathroom, 1 toilet, several storerooms, ... Spectacular warehouse because of the location, perfect for all types of business, walking distance to all amenities. Renfe, bus stops, five minutes from the new motorway, 10 min from the airport and 25min from Malaga, beaches and golf courses of the Costa del Sol. OPPORTUNITY.