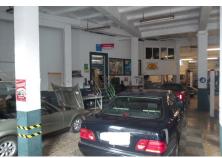

#### Torremolinos, Costa del Sol

BC1926-V TORREMOLINOS (Center) For sale. A warehouse works as a machine shop located in the center of Torremolinos with more than 40 years of activity. Consisting of two floors with over 300m2 each one, fully fitted with 3 car lifts, tools, two offices, 1 bathroom, 1 toilet, several storerooms, ... Spectacular warehouse because of the location, perfect for all types of business, walking distance to all amenities. Renfe, bus stops, five minutes from the new motorway, 10 min from the airport and 25min from Malaga, beaches and golf courses of the Costa del Sol. OPPORTUNITY.

#### Location: Torremolinos, Costa del Sol, Spain

BC1926-V TORREMOLINOS (Center) For sale. A warehouse works as a machine shop located in the center of Torremolinos with more than 40 years of activity. Consisting of two floors with over 300m2 each one, fully fitted with 3 car lifts, tools, two offices, 1 bathroom, 1 toilet, several storerooms, ... Spectacular warehouse because of the location, perfect for all types of business, walking distance to all amenities. Renfe, bus stops, five minutes from the new motorway, 10 min from the airport and 25min from Malaga, beaches and golf courses of the Costa del Sol. OPPORTUNITY.