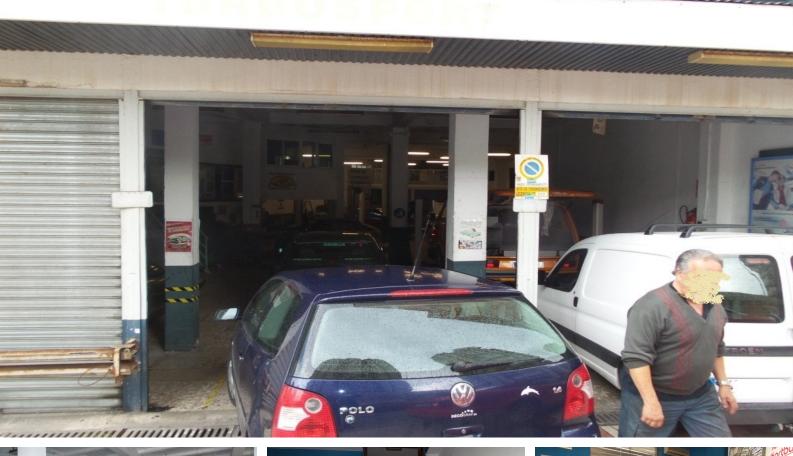

#### Torremolinos, Costa del Sol

BC1926-V TORREMOLINOS (Center) For sale. A warehouse works as a machine shop located in the center of Torremolinos with more than 40 years of activity. Consisting of two floors with over 300m2 each one, fully fitted with 3 car lifts, tools, two offices, 1 bathroom, 1 toilet, several storerooms, ... Spectacular warehouse because of the location, perfect for all types of business, walking distance to all amenities. Renfe, bus stops, five minutes from the new motorway, 10 min from the airport and 25min from Malaga, beaches and golf courses of the Costa del Sol. OPPORTUNITY.

#### Location: Torremolinos, Costa del Sol, Spain

BC1926-V TORREMOLINOS (Center) For sale. A warehouse works as a machine shop located in the center of Torremolinos with more than 40 years of activity. Consisting of two floors with over 300m2 each one, fully fitted with 3 car lifts, tools, two offices, 1 bathroom, 1 toilet, several storerooms, ... Spectacular warehouse because of the location, perfect for all types of business, walking distance to all amenities. Renfe, bus stops, five minutes from the new motorway, 10 min from the airport and 25min from Malaga, beaches and golf courses of the Costa del Sol. OPPORTUNITY.