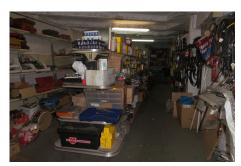

#### Torremolinos, Costa del Sol

BC1926-V TORREMOLINOS (Center) For sale. A warehouse works as a machine shop located in the center of Torremolinos with more than 40 years of activity. Consisting of two floors with over 300m2 each one, fully fitted with 3 car lifts, tools, two offices, 1 bathroom, 1 toilet, several storerooms, ... Spectacular warehouse because of the location, perfect for all types of business, walking distance to all amenities. Renfe, bus stops, five minutes from the new motorway, 10 min from the airport and 25min from Malaga, beaches and golf courses of the Costa del Sol. OPPORTUNITY.

#### Location: Torremolinos, Costa del Sol, Spain

BC1926-V TORREMOLINOS (Center) For sale. A warehouse works as a machine shop located in the center of Torremolinos with more than 40 years of activity. Consisting of two floors with over 300m2 each one, fully fitted with 3 car lifts, tools, two offices, 1 bathroom, 1 toilet, several storerooms, ... Spectacular warehouse because of the location, perfect for all types of business, walking distance to all amenities. Renfe, bus stops, five minutes from the new motorway, 10 min from the airport and 25min from Malaga, beaches and golf courses of the Costa del Sol. OPPORTUNITY.