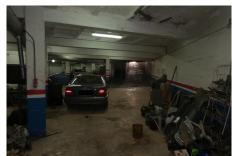

#### Torremolinos, Costa del Sol

BC1926-V TORREMOLINOS (Center) For sale. A warehouse works as a machine shop located in the center of Torremolinos with more than 40 years of activity. Consisting of two floors with over 300m2 each one, fully fitted with 3 car lifts, tools, two offices, 1 bathroom, 1 toilet, several storerooms, ... Spectacular warehouse because of the location, perfect for all types of business, walking distance to all amenities. Renfe, bus stops, five minutes from the new motorway, 10 min from the airport and 25min from Malaga, beaches and golf courses of the Costa del Sol. OPPORTUNITY.

#### Location: Torremolinos, Costa del Sol, Spain

BC1926-V TORREMOLINOS (Center) For sale. A warehouse works as a machine shop located in the center of Torremolinos with more than 40 years of activity. Consisting of two floors with over 300m2 each one, fully fitted with 3 car lifts, tools, two offices, 1 bathroom, 1 toilet, several storerooms, ... Spectacular warehouse because of the location, perfect for all types of business, walking distance to all amenities. Renfe, bus stops, five minutes from the new motorway, 10 min from the airport and 25min from Malaga, beaches and golf courses of the Costa del Sol. OPPORTUNITY.