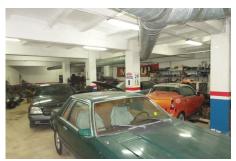

#### Torremolinos, Costa del Sol

BC1926-V TORREMOLINOS (Center) For sale. A warehouse works as a machine shop located in the center of Torremolinos with more than 40 years of activity. Consisting of two floors with over 300m2 each one, fully fitted with 3 car lifts, tools, two offices, 1 bathroom, 1 toilet, several storerooms, ... Spectacular warehouse because of the location, perfect for all types of business, walking distance to all amenities. Renfe, bus stops, five minutes from the new motorway, 10 min from the airport and 25min from Malaga, beaches and golf courses of the Costa del Sol. OPPORTUNITY.

#### Location: Torremolinos, Costa del Sol, Spain

BC1926-V TORREMOLINOS (Center) For sale. A warehouse works as a machine shop located in the center of Torremolinos with more than 40 years of activity. Consisting of two floors with over 300m2 each one, fully fitted with 3 car lifts, tools, two offices, 1 bathroom, 1 toilet, several storerooms, ... Spectacular warehouse because of the location, perfect for all types of business, walking distance to all amenities. Renfe, bus stops, five minutes from the new motorway, 10 min from the airport and 25min from Malaga, beaches and golf courses of the Costa del Sol. OPPORTUNITY.