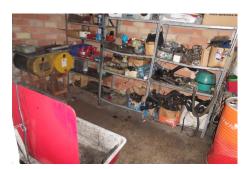

#### Torremolinos, Costa del Sol

BC1926-V TORREMOLINOS (Center) For sale. A warehouse works as a machine shop located in the center of Torremolinos with more than 40 years of activity. Consisting of two floors with over 300m2 each one, fully fitted with 3 car lifts, tools, two offices, 1 bathroom, 1 toilet, several storerooms, ... Spectacular warehouse because of the location, perfect for all types of business, walking distance to all amenities. Renfe, bus stops, five minutes from the new motorway, 10 min from the airport and 25min from Malaga, beaches and golf courses of the Costa del Sol. OPPORTUNITY.

#### Location: Torremolinos, Costa del Sol, Spain

BC1926-V TORREMOLINOS (Center) For sale. A warehouse works as a machine shop located in the center of Torremolinos with more than 40 years of activity. Consisting of two floors with over 300m2 each one, fully fitted with 3 car lifts, tools, two offices, 1 bathroom, 1 toilet, several storerooms, ... Spectacular warehouse because of the location, perfect for all types of business, walking distance to all amenities. Renfe, bus stops, five minutes from the new motorway, 10 min from the airport and 25min from Malaga, beaches and golf courses of the Costa del Sol. OPPORTUNITY.