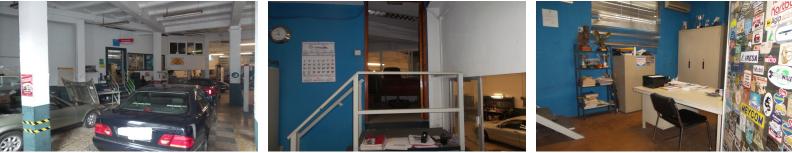

#### Torremolinos, Costa del Sol

BC1926-V TORREMOLINOS (Center) For sale. A warehouse works as a machine shop located in the center of Torremolinos with more than 40 years of activity. Consisting of two floors with over 300m2 each one, fully fitted with 3 car lifts, tools, two offices, 1 bathroom, 1 toilet, several storerooms, ... Spectacular warehouse because of the location, perfect for all types of business, walking distance to all amenities. Renfe, bus stops, five minutes from the new motorway, 10 min from the airport and 25min from Malaga, beaches and golf courses of the Costa del Sol. OPPORTUNITY.

#### Location: Torremolinos, Costa del Sol, Spain

BC1926-V TORREMOLINOS (Center) For sale. A warehouse works as a machine shop located in the center of Torremolinos with more than 40 years of activity. Consisting of two floors with over 300m2 each one, fully fitted with 3 car lifts, tools, two offices, 1 bathroom, 1 toilet, several storerooms, ... Spectacular warehouse because of the location, perfect for all types of business, walking distance to all amenities. Renfe, bus stops, five minutes from the new motorway, 10 min from the airport and 25min from Malaga, beaches and golf courses of the Costa del Sol. OPPORTUNITY.