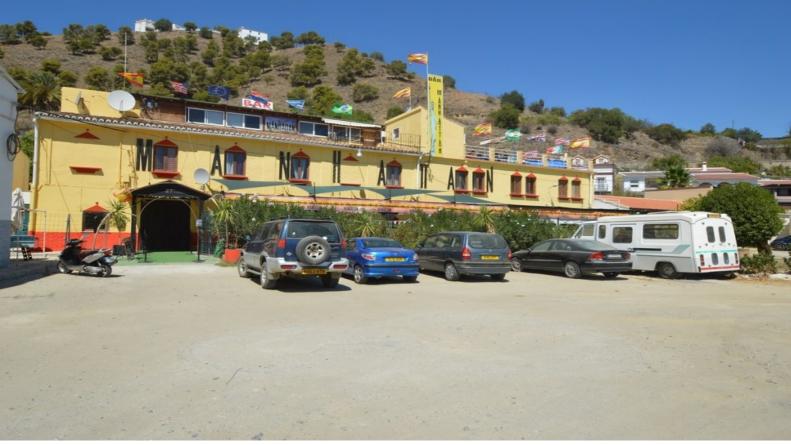

## 9 Bed Commercial Plot For Sale

€499,000

Alora, Costa del Sol

Ref: APEX0715849

INVESTMENT OPPORTUNITY! RECENT REDUCTION FROM 699.000 TO 499.000€!! RESTAURANT, BAR, COFFE SHOP, PARTY ROOM AND HOTEL FOR SALE! Is distributed over 3 floors as follows: Ground floor: large fully equipped restaurant and running with extensive bar, huge kitchen and refrigeration room, lounge and balcony outside. First floor: 8 double bedrooms on suite. Second story: House owners with large living room, kitchen, bedroom and bathroom. Beautiful sunny terrace with open views. Total built size 596,06m2. Plot 271m2..

## **Property Description**

Location: Alora, Costa del Sol, Spain

INVESTMENT OPPORTUNITY! RECENT REDUCTION FROM 699.000 TO 499.000€!!

RESTAURANT, BAR, COFFE SHOP, PARTY ROOM AND HOTEL FOR SALE!

Is distributed over 3 floors as follows:

Ground floor: large fully equipped restaurant and running with extensive bar, huge kitchen and refrigeration room, lounge and balcony outside.

First floor: 8 double bedrooms on suite.

Second story: House owners with large living room, kitchen, bedroom and bathroom. Beautiful sunny terrace with open views.