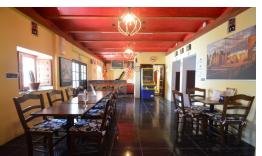

## 9 Bed Commercial Plot For Sale

€499,000

Alora, Costa del Sol

Ref: APEX0715849

INVESTMENT OPPORTUNITY! RECENT REDUCTION FROM 699.000 TO 499.000€!! RESTAURANT, BAR, COFFE SHOP, PARTY ROOM AND HOTEL FOR SALE! Is distributed over 3 floors as follows: Ground floor: large fully equipped restaurant and running with extensive bar, huge kitchen and refrigeration room, lounge and balcony outside. First floor: 8 double bedrooms on suite. Second story: House owners with large living room, kitchen, bedroom and bathroom. Beautiful sunny terrace with open views. Total built size 596,06m2. Plot 271m2..

Ground floor: large fully equipped restaurant and running with extensive bar, huge kitchen and refrigeration room, lounge and balcony outside.

First floor: 8 double bedrooms on suite.

Second story: House owners with large living room, kitchen, bedroom and bathroom. Beautiful sunny terrace with open views.