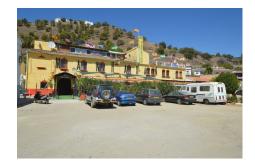

## 9 Bed Commercial Plot For Sale

€499,000

Alora, Costa del Sol

Ref: APEX0715849

INVESTMENT OPPORTUNITY! RECENT REDUCTION FROM 699.000 TO 499.000€!! RESTAURANT, BAR, COFFE SHOP, PARTY ROOM AND HOTEL FOR SALE! Is distributed over 3 floors as follows: Ground floor: large fully equipped restaurant and running with extensive bar, huge kitchen and refrigeration room, lounge and balcony outside. First floor: 8 double bedrooms on suite. Second story: House owners with large living room, kitchen, bedroom and bathroom. Beautiful sunny terrace with open views. Total built size 596,06m2. Plot 271m2..

## **Property Description**

Location: Alora, Costa del Sol, Spain

INVESTMENT OPPORTUNITY! RECENT REDUCTION FROM 699.000 TO 499.000€!!

RESTAURANT, BAR, COFFE SHOP, PARTY ROOM AND HOTEL FOR SALE!

Is distributed over 3 floors as follows:

Ground floor: large fully equipped restaurant and running with extensive bar, huge kitchen and refrigeration room, lounge and balcony outside.

First floor: 8 double bedrooms on suite.

Second story: House owners with large living room, kitchen, bedroom and bathroom. Beautiful sunny terrace with open views.