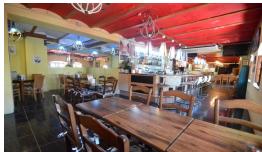

## 9 Bed Commercial Plot For Sale

€499,000

Alora, Costa del Sol

Ref: APEX0715849

INVESTMENT OPPORTUNITY! RECENT REDUCTION FROM 699.000 TO 499.000€!! RESTAURANT, BAR, COFFE SHOP, PARTY ROOM AND HOTEL FOR SALE! Is distributed over 3 floors as follows: Ground floor: large fully equipped restaurant and running with extensive bar, huge kitchen and refrigeration room, lounge and balcony outside. First floor: 8 double bedrooms on suite. Second story: House owners with large living room, kitchen, bedroom and bathroom. Beautiful sunny terrace with open views. Total built size 596,06m2. Plot 271m2..

Ground floor: large fully equipped restaurant and running with extensive bar, huge kitchen and refrigeration room, lounge and balcony outside.

First floor: 8 double bedrooms on suite.

Second story: House owners with large living room, kitchen, bedroom and bathroom. Beautiful sunny terrace with open views.