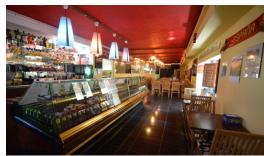

## 9 Bed Commercial Plot For Sale

€499,000

Alora, Costa del Sol

Ref: APEX0715849

INVESTMENT OPPORTUNITY! RECENT REDUCTION FROM 699.000 TO 499.000€!! RESTAURANT, BAR, COFFE SHOP, PARTY ROOM AND HOTEL FOR SALE! Is distributed over 3 floors as follows: Ground floor: large fully equipped restaurant and running with extensive bar, huge kitchen and refrigeration room, lounge and balcony outside. First floor: 8 double bedrooms on suite. Second story: House owners with large living room, kitchen, bedroom and bathroom. Beautiful sunny terrace with open views. Total built size 596,06m2. Plot 271m2..

Ground floor: large fully equipped restaurant and running with extensive bar, huge kitchen and refrigeration room, lounge and balcony outside.

First floor: 8 double bedrooms on suite.

Second story: House owners with large living room, kitchen, bedroom and bathroom. Beautiful sunny terrace with open views.