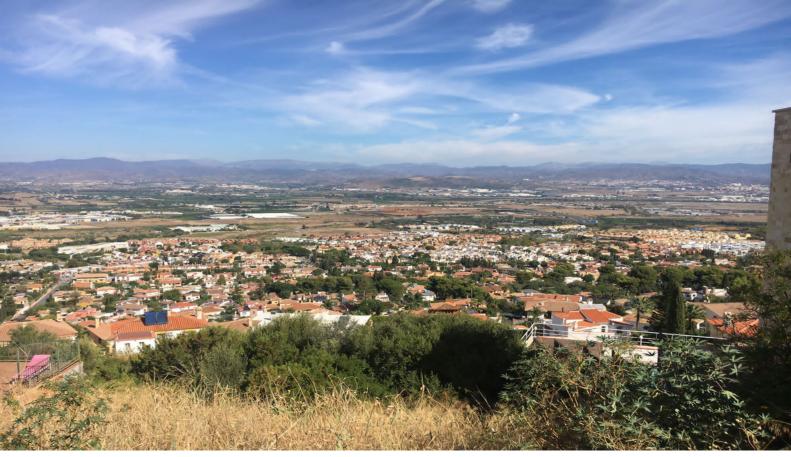

## **Residential Plot For Sale**

Alhaurín de la Torre, Costa del Sol

**€149,000** 

Ref: APEX03933535

Reduced, priced to sell! Lovely large urban plot of 653 m2 for sale in "el Lagar" Alhaurin de la Torre, Malaga. From this plot you even have views on to the bay and harbour of Malaga. Their is permission to build either a large villa or 2 townhouses with basements. Similiar to what there is currently in the urbanization. Lovely views into the valley. Only 10 minutes to Malaga airport and a few minutes from the town centre, supermarkets, restaurants, schools, etc.. a must see!

## **Property Description**

Location: Alhaurín de la Torre, Costa del Sol, Spain

Reduced, priced to sell!

Lovely large urban plot of 653 m2 for sale in "el Lagar" Alhaurin de la Torre, Malaga.

From this plot you even have views on to the bay and harbour of Malaga.

Their is permission to build either a large villa or 2 townhouses with basements. Similiar to what there is currently in the urbanization. Lovely views into the valley. Only 10 minutes to Malaga airport and a few minutes from the town centre, supermarkets, restaurants, schools, etc.. a must see!