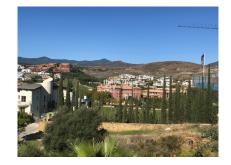

### Ref: APEX03056002

Fantastic plot of 2120 M2, located in the exclusive urbanization of Los Flamingos Golf Resort, Benahavis. This plot offers panoramic views of the sea, mountains, Los Flamingos Golf Course and Lake. With its west orientation you can enjoy magnificent sunny sunsets by the lake. Los Flamingos urbanization has 3 magnificent 18-hole golf courses, the Hotel Villa Padierna Palace & Spa, Club de Mar, Paddle and Tennis Club, plus 24 hours security. In the vicinity of the Resort we find Restaurants, Supermarkets and the beach less than 5 minutes away by car. Building percentage 22%, being able to build basement, ground floor and first floor. Malaga Airport and Gibraltar are about 45 minutes driving.

#### Location: Los Flamingos, Costa del Sol, Spain

Fantastic plot of 2120 M2, located in the exclusive urbanization of Los Flamingos Golf Resort, Benahavis. This plot offers panoramic views of the sea, mountains, Los Flamingos Golf Course and Lake. With its west orientation you can enjoy magnificent sunny sunsets by the lake. Los Flamingos urbanization has 3 magnificent 18-hole golf courses, the Hotel Villa Padierna Palace & Spa, Club de Mar, Paddle and Tennis Club, plus 24 hours security. In the vicinity of the Resort we find Restaurants, Supermarkets and the beach less than 5 minutes away by car. Building percentage 22%, being able to build basement, ground floor and first floor. Malaga Airport and Gibraltar are about 45 minutes driving. d without building.