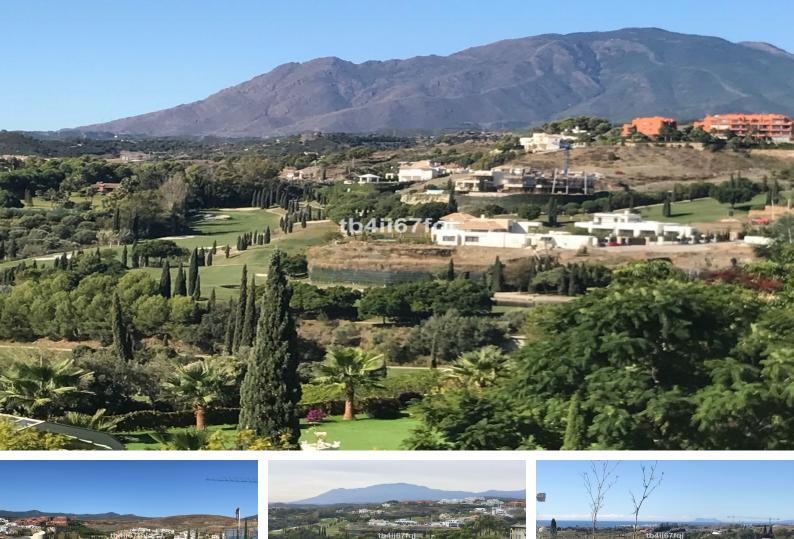

### Ref: APEX03056002

Fantastic plot of 2120 M2, located in the exclusive urbanization of Los Flamingos Golf Resort, Benahavis. This plot offers panoramic views of the sea, mountains, Los Flamingos Golf Course and Lake. With its west orientation you can enjoy magnificent sunny sunsets by the lake. Los Flamingos urbanization has 3 magnificent 18-hole golf courses, the Hotel Villa Padierna Palace & Spa, Club de Mar, Paddle and Tennis Club, plus 24 hours security. In the vicinity of the Resort we find Restaurants, Supermarkets and the beach less than 5 minutes away by car. Building percentage 22%, being able to build basement, ground floor and first floor. Malaga Airport and Gibraltar are about 45 minutes driving.

#### Location: Los Flamingos, Costa del Sol, Spain

Fantastic plot of 2120 M2, located in the exclusive urbanization of Los Flamingos Golf Resort, Benahavis. This plot offers panoramic views of the sea, mountains, Los Flamingos Golf Course and Lake. With its west orientation you can enjoy magnificent sunny sunsets by the lake. Los Flamingos urbanization has 3 magnificent 18-hole golf courses, the Hotel Villa Padierna Palace & Spa, Club de Mar, Paddle and Tennis Club, plus 24 hours security. In the vicinity of the Resort we find Restaurants, Supermarkets and the beach less than 5 minutes away by car. Building percentage 22%, being able to build basement, ground floor and first floor. Malaga Airport and Gibraltar are about 45 minutes driving. d without building.