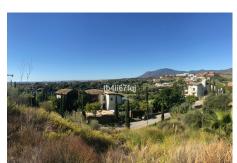

### Ref: APEX03056002

Fantastic plot of 2120 M2, located in the exclusive urbanization of Los Flamingos Golf Resort, Benahavis. This plot offers panoramic views of the sea, mountains, Los Flamingos Golf Course and Lake. With its west orientation you can enjoy magnificent sunny sunsets by the lake. Los Flamingos urbanization has 3 magnificent 18-hole golf courses, the Hotel Villa Padierna Palace & Spa, Club de Mar, Paddle and Tennis Club, plus 24 hours security. In the vicinity of the Resort we find Restaurants, Supermarkets and the beach less than 5 minutes away by car. Building percentage 22%, being able to build basement, ground floor and first floor. Malaga Airport and Gibraltar are about 45 minutes driving.

#### Location: Los Flamingos, Costa del Sol, Spain

Fantastic plot of 2120 M2, located in the exclusive urbanization of Los Flamingos Golf Resort, Benahavis. This plot offers panoramic views of the sea, mountains, Los Flamingos Golf Course and Lake. With its west orientation you can enjoy magnificent sunny sunsets by the lake. Los Flamingos urbanization has 3 magnificent 18-hole golf courses, the Hotel Villa Padierna Palace & Spa, Club de Mar, Paddle and Tennis Club, plus 24 hours security. In the vicinity of the Resort we find Restaurants, Supermarkets and the beach less than 5 minutes away by car. Building percentage 22%, being able to build basement, ground floor and first floor. Malaga Airport and Gibraltar are about 45 minutes driving. d without building.