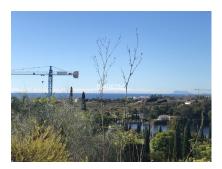

### Ref: APEX03056002

Fantastic plot of 2120 M2, located in the exclusive urbanization of Los Flamingos Golf Resort, Benahavis. This plot offers panoramic views of the sea, mountains, Los Flamingos Golf Course and Lake. With its west orientation you can enjoy magnificent sunny sunsets by the lake. Los Flamingos urbanization has 3 magnificent 18-hole golf courses, the Hotel Villa Padierna Palace & Spa, Club de Mar, Paddle and Tennis Club, plus 24 hours security. In the vicinity of the Resort we find Restaurants, Supermarkets and the beach less than 5 minutes away by car. Building percentage 22%, being able to build basement, ground floor and first floor. Malaga Airport and Gibraltar are about 45 minutes driving.

#### Location: Los Flamingos, Costa del Sol, Spain

Fantastic plot of 2120 M2, located in the exclusive urbanization of Los Flamingos Golf Resort, Benahavis. This plot offers panoramic views of the sea, mountains, Los Flamingos Golf Course and Lake. With its west orientation you can enjoy magnificent sunny sunsets by the lake. Los Flamingos urbanization has 3 magnificent 18-hole golf courses, the Hotel Villa Padierna Palace & Spa, Club de Mar, Paddle and Tennis Club, plus 24 hours security. In the vicinity of the Resort we find Restaurants, Supermarkets and the beach less than 5 minutes away by car. Building percentage 22%, being able to build basement, ground floor and first floor. Malaga Airport and Gibraltar are about 45 minutes driving. d without building.