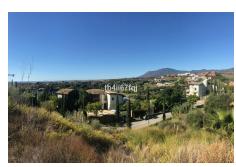

### Ref: APEX03056002

Fantastic plot of 2120 M2, located in the exclusive urbanization of Los Flamingos Golf Resort, Benahavis. This plot offers panoramic views of the sea, mountains, Los Flamingos Golf Course and Lake. With its west orientation you can enjoy magnificent sunny sunsets by the lake. Los Flamingos urbanization has 3 magnificent 18-hole golf courses, the Hotel Villa Padierna Palace & Spa, Club de Mar, Paddle and Tennis Club, plus 24 hours security. In the vicinity of the Resort we find Restaurants, Supermarkets and the beach less than 5 minutes away by car. Building percentage 22%, being able to build basement, ground floor and first floor. Malaga Airport and Gibraltar are about 45 minutes driving.

#### Location: Los Flamingos, Costa del Sol, Spain

Fantastic plot of 2120 M2, located in the exclusive urbanization of Los Flamingos Golf Resort, Benahavis. This plot offers panoramic views of the sea, mountains, Los Flamingos Golf Course and Lake. With its west orientation you can enjoy magnificent sunny sunsets by the lake. Los Flamingos urbanization has 3 magnificent 18-hole golf courses, the Hotel Villa Padierna Palace & Spa, Club de Mar, Paddle and Tennis Club, plus 24 hours security. In the vicinity of the Resort we find Restaurants, Supermarkets and the beach less than 5 minutes away by car. Building percentage 22%, being able to build basement, ground floor and first floor. Malaga Airport and Gibraltar are about 45 minutes driving. d without building.