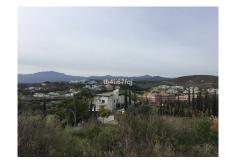

### Ref: APEX03056002

Fantastic plot of 2120 M2, located in the exclusive urbanization of Los Flamingos Golf Resort, Benahavis. This plot offers panoramic views of the sea, mountains, Los Flamingos Golf Course and Lake. With its west orientation you can enjoy magnificent sunny sunsets by the lake. Los Flamingos urbanization has 3 magnificent 18-hole golf courses, the Hotel Villa Padierna Palace & Spa, Club de Mar, Paddle and Tennis Club, plus 24 hours security. In the vicinity of the Resort we find Restaurants, Supermarkets and the beach less than 5 minutes away by car. Building percentage 22%, being able to build basement, ground floor and first floor. Malaga Airport and Gibraltar are about 45 minutes driving.

#### Location: Los Flamingos, Costa del Sol, Spain

Fantastic plot of 2120 M2, located in the exclusive urbanization of Los Flamingos Golf Resort, Benahavis. This plot offers panoramic views of the sea, mountains, Los Flamingos Golf Course and Lake. With its west orientation you can enjoy magnificent sunny sunsets by the lake. Los Flamingos urbanization has 3 magnificent 18-hole golf courses, the Hotel Villa Padierna Palace & Spa, Club de Mar, Paddle and Tennis Club, plus 24 hours security. In the vicinity of the Resort we find Restaurants, Supermarkets and the beach less than 5 minutes away by car. Building percentage 22%, being able to build basement, ground floor and first floor. Malaga Airport and Gibraltar are about 45 minutes driving. d without building.