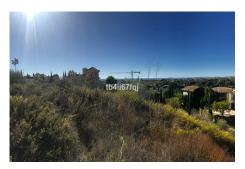

### Ref: APEX03056002

Fantastic plot of 2120 M2, located in the exclusive urbanization of Los Flamingos Golf Resort, Benahavis. This plot offers panoramic views of the sea, mountains, Los Flamingos Golf Course and Lake. With its west orientation you can enjoy magnificent sunny sunsets by the lake. Los Flamingos urbanization has 3 magnificent 18-hole golf courses, the Hotel Villa Padierna Palace & Spa, Club de Mar, Paddle and Tennis Club, plus 24 hours security. In the vicinity of the Resort we find Restaurants, Supermarkets and the beach less than 5 minutes away by car. Building percentage 22%, being able to build basement, ground floor and first floor. Malaga Airport and Gibraltar are about 45 minutes driving.

#### Location: Los Flamingos, Costa del Sol, Spain

Fantastic plot of 2120 M2, located in the exclusive urbanization of Los Flamingos Golf Resort, Benahavis. This plot offers panoramic views of the sea, mountains, Los Flamingos Golf Course and Lake. With its west orientation you can enjoy magnificent sunny sunsets by the lake. Los Flamingos urbanization has 3 magnificent 18-hole golf courses, the Hotel Villa Padierna Palace & Spa, Club de Mar, Paddle and Tennis Club, plus 24 hours security. In the vicinity of the Resort we find Restaurants, Supermarkets and the beach less than 5 minutes away by car. Building percentage 22%, being able to build basement, ground floor and first floor. Malaga Airport and Gibraltar are about 45 minutes driving. d without building.