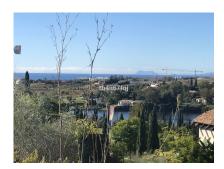

### Ref: APEX03056002

Fantastic plot of 2120 M2, located in the exclusive urbanization of Los Flamingos Golf Resort, Benahavis. This plot offers panoramic views of the sea, mountains, Los Flamingos Golf Course and Lake. With its west orientation you can enjoy magnificent sunny sunsets by the lake. Los Flamingos urbanization has 3 magnificent 18-hole golf courses, the Hotel Villa Padierna Palace & Spa, Club de Mar, Paddle and Tennis Club, plus 24 hours security. In the vicinity of the Resort we find Restaurants, Supermarkets and the beach less than 5 minutes away by car. Building percentage 22%, being able to build basement, ground floor and first floor. Malaga Airport and Gibraltar are about 45 minutes driving.

#### Location: Los Flamingos, Costa del Sol, Spain

Fantastic plot of 2120 M2, located in the exclusive urbanization of Los Flamingos Golf Resort, Benahavis. This plot offers panoramic views of the sea, mountains, Los Flamingos Golf Course and Lake. With its west orientation you can enjoy magnificent sunny sunsets by the lake. Los Flamingos urbanization has 3 magnificent 18-hole golf courses, the Hotel Villa Padierna Palace & Spa, Club de Mar, Paddle and Tennis Club, plus 24 hours security. In the vicinity of the Resort we find Restaurants, Supermarkets and the beach less than 5 minutes away by car. Building percentage 22%, being able to build basement, ground floor and first floor. Malaga Airport and Gibraltar are about 45 minutes driving. d without building.