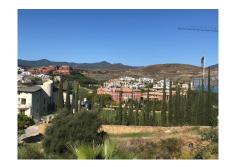

### Ref: APEX03056002

Fantastic plot of 2120 M2, located in the exclusive urbanization of Los Flamingos Golf Resort, Benahavis. This plot offers panoramic views of the sea, mountains, Los Flamingos Golf Course and Lake. With its west orientation you can enjoy magnificent sunny sunsets by the lake. Los Flamingos urbanization has 3 magnificent 18-hole golf courses, the Hotel Villa Padierna Palace & Spa, Club de Mar, Paddle and Tennis Club, plus 24 hours security. In the vicinity of the Resort we find Restaurants, Supermarkets and the beach less than 5 minutes away by car. Building percentage 22%, being able to build basement, ground floor and first floor. Malaga Airport and Gibraltar are about 45 minutes driving.

#### Location: Los Flamingos, Costa del Sol, Spain

Fantastic plot of 2120 M2, located in the exclusive urbanization of Los Flamingos Golf Resort, Benahavis. This plot offers panoramic views of the sea, mountains, Los Flamingos Golf Course and Lake. With its west orientation you can enjoy magnificent sunny sunsets by the lake. Los Flamingos urbanization has 3 magnificent 18-hole golf courses, the Hotel Villa Padierna Palace & Spa, Club de Mar, Paddle and Tennis Club, plus 24 hours security. In the vicinity of the Resort we find Restaurants, Supermarkets and the beach less than 5 minutes away by car. Building percentage 22%, being able to build basement, ground floor and first floor. Malaga Airport and Gibraltar are about 45 minutes driving. d without building.