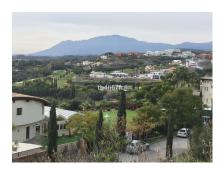

### Ref: APEX03056002

Fantastic plot of 2120 M2, located in the exclusive urbanization of Los Flamingos Golf Resort, Benahavis. This plot offers panoramic views of the sea, mountains, Los Flamingos Golf Course and Lake. With its west orientation you can enjoy magnificent sunny sunsets by the lake. Los Flamingos urbanization has 3 magnificent 18-hole golf courses, the Hotel Villa Padierna Palace & Spa, Club de Mar, Paddle and Tennis Club, plus 24 hours security. In the vicinity of the Resort we find Restaurants, Supermarkets and the beach less than 5 minutes away by car. Building percentage 22%, being able to build basement, ground floor and first floor. Malaga Airport and Gibraltar are about 45 minutes driving.

#### Location: Los Flamingos, Costa del Sol, Spain

Fantastic plot of 2120 M2, located in the exclusive urbanization of Los Flamingos Golf Resort, Benahavis. This plot offers panoramic views of the sea, mountains, Los Flamingos Golf Course and Lake. With its west orientation you can enjoy magnificent sunny sunsets by the lake. Los Flamingos urbanization has 3 magnificent 18-hole golf courses, the Hotel Villa Padierna Palace & Spa, Club de Mar, Paddle and Tennis Club, plus 24 hours security. In the vicinity of the Resort we find Restaurants, Supermarkets and the beach less than 5 minutes away by car. Building percentage 22%, being able to build basement, ground floor and first floor. Malaga Airport and Gibraltar are about 45 minutes driving. d without building.