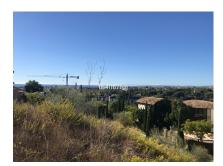

### Ref: APEX03056002

Fantastic plot of 2120 M2, located in the exclusive urbanization of Los Flamingos Golf Resort, Benahavis. This plot offers panoramic views of the sea, mountains, Los Flamingos Golf Course and Lake. With its west orientation you can enjoy magnificent sunny sunsets by the lake. Los Flamingos urbanization has 3 magnificent 18-hole golf courses, the Hotel Villa Padierna Palace & Spa, Club de Mar, Paddle and Tennis Club, plus 24 hours security. In the vicinity of the Resort we find Restaurants, Supermarkets and the beach less than 5 minutes away by car. Building percentage 22%, being able to build basement, ground floor and first floor. Malaga Airport and Gibraltar are about 45 minutes driving.

#### Location: Los Flamingos, Costa del Sol, Spain

Fantastic plot of 2120 M2, located in the exclusive urbanization of Los Flamingos Golf Resort, Benahavis. This plot offers panoramic views of the sea, mountains, Los Flamingos Golf Course and Lake. With its west orientation you can enjoy magnificent sunny sunsets by the lake. Los Flamingos urbanization has 3 magnificent 18-hole golf courses, the Hotel Villa Padierna Palace & Spa, Club de Mar, Paddle and Tennis Club, plus 24 hours security. In the vicinity of the Resort we find Restaurants, Supermarkets and the beach less than 5 minutes away by car. Building percentage 22%, being able to build basement, ground floor and first floor. Malaga Airport and Gibraltar are about 45 minutes driving. d without building.