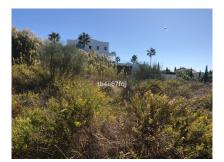

### Ref: APEX03056002

Fantastic plot of 2120 M2, located in the exclusive urbanization of Los Flamingos Golf Resort, Benahavis. This plot offers panoramic views of the sea, mountains, Los Flamingos Golf Course and Lake. With its west orientation you can enjoy magnificent sunny sunsets by the lake. Los Flamingos urbanization has 3 magnificent 18-hole golf courses, the Hotel Villa Padierna Palace & Spa, Club de Mar, Paddle and Tennis Club, plus 24 hours security. In the vicinity of the Resort we find Restaurants, Supermarkets and the beach less than 5 minutes away by car. Building percentage 22%, being able to build basement, ground floor and first floor. Malaga Airport and Gibraltar are about 45 minutes driving.

#### Location: Los Flamingos, Costa del Sol, Spain

Fantastic plot of 2120 M2, located in the exclusive urbanization of Los Flamingos Golf Resort, Benahavis. This plot offers panoramic views of the sea, mountains, Los Flamingos Golf Course and Lake. With its west orientation you can enjoy magnificent sunny sunsets by the lake. Los Flamingos urbanization has 3 magnificent 18-hole golf courses, the Hotel Villa Padierna Palace & Spa, Club de Mar, Paddle and Tennis Club, plus 24 hours security. In the vicinity of the Resort we find Restaurants, Supermarkets and the beach less than 5 minutes away by car. Building percentage 22%, being able to build basement, ground floor and first floor. Malaga Airport and Gibraltar are about 45 minutes driving. d without building.