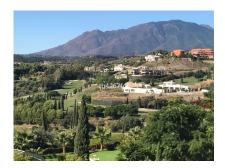

### Ref: APEX03056002

Fantastic plot of 2120 M2, located in the exclusive urbanization of Los Flamingos Golf Resort, Benahavis. This plot offers panoramic views of the sea, mountains, Los Flamingos Golf Course and Lake. With its west orientation you can enjoy magnificent sunny sunsets by the lake. Los Flamingos urbanization has 3 magnificent 18-hole golf courses, the Hotel Villa Padierna Palace & Spa, Club de Mar, Paddle and Tennis Club, plus 24 hours security. In the vicinity of the Resort we find Restaurants, Supermarkets and the beach less than 5 minutes away by car. Building percentage 22%, being able to build basement, ground floor and first floor. Malaga Airport and Gibraltar are about 45 minutes driving.

#### Location: Los Flamingos, Costa del Sol, Spain

Fantastic plot of 2120 M2, located in the exclusive urbanization of Los Flamingos Golf Resort, Benahavis. This plot offers panoramic views of the sea, mountains, Los Flamingos Golf Course and Lake. With its west orientation you can enjoy magnificent sunny sunsets by the lake. Los Flamingos urbanization has 3 magnificent 18-hole golf courses, the Hotel Villa Padierna Palace & Spa, Club de Mar, Paddle and Tennis Club, plus 24 hours security. In the vicinity of the Resort we find Restaurants, Supermarkets and the beach less than 5 minutes away by car. Building percentage 22%, being able to build basement, ground floor and first floor. Malaga Airport and Gibraltar are about 45 minutes driving. d without building.