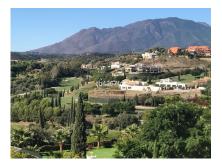

### Ref: APEX03056002

Fantastic plot of 2120 M2, located in the exclusive urbanization of Los Flamingos Golf Resort, Benahavis. This plot offers panoramic views of the sea, mountains, Los Flamingos Golf Course and Lake. With its west orientation you can enjoy magnificent sunny sunsets by the lake. Los Flamingos urbanization has 3 magnificent 18-hole golf courses, the Hotel Villa Padierna Palace & Spa, Club de Mar, Paddle and Tennis Club, plus 24 hours security. In the vicinity of the Resort we find Restaurants, Supermarkets and the beach less than 5 minutes away by car. Building percentage 22%, being able to build basement, ground floor and first floor. Malaga Airport and Gibraltar are about 45 minutes driving.

#### Location: Los Flamingos, Costa del Sol, Spain

Fantastic plot of 2120 M2, located in the exclusive urbanization of Los Flamingos Golf Resort, Benahavis. This plot offers panoramic views of the sea, mountains, Los Flamingos Golf Course and Lake. With its west orientation you can enjoy magnificent sunny sunsets by the lake. Los Flamingos urbanization has 3 magnificent 18-hole golf courses, the Hotel Villa Padierna Palace & Spa, Club de Mar, Paddle and Tennis Club, plus 24 hours security. In the vicinity of the Resort we find Restaurants, Supermarkets and the beach less than 5 minutes away by car. Building percentage 22%, being able to build basement, ground floor and first floor. Malaga Airport and Gibraltar are about 45 minutes driving. d without building.