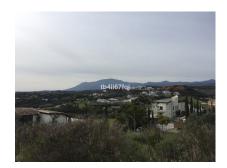

### Ref: APEX03056002

Fantastic plot of 2120 M2, located in the exclusive urbanization of Los Flamingos Golf Resort, Benahavis. This plot offers panoramic views of the sea, mountains, Los Flamingos Golf Course and Lake. With its west orientation you can enjoy magnificent sunny sunsets by the lake. Los Flamingos urbanization has 3 magnificent 18-hole golf courses, the Hotel Villa Padierna Palace & Spa, Club de Mar, Paddle and Tennis Club, plus 24 hours security. In the vicinity of the Resort we find Restaurants, Supermarkets and the beach less than 5 minutes away by car. Building percentage 22%, being able to build basement, ground floor and first floor. Malaga Airport and Gibraltar are about 45 minutes driving.

#### Location: Los Flamingos, Costa del Sol, Spain

Fantastic plot of 2120 M2, located in the exclusive urbanization of Los Flamingos Golf Resort, Benahavis. This plot offers panoramic views of the sea, mountains, Los Flamingos Golf Course and Lake. With its west orientation you can enjoy magnificent sunny sunsets by the lake. Los Flamingos urbanization has 3 magnificent 18-hole golf courses, the Hotel Villa Padierna Palace & Spa, Club de Mar, Paddle and Tennis Club, plus 24 hours security. In the vicinity of the Resort we find Restaurants, Supermarkets and the beach less than 5 minutes away by car. Building percentage 22%, being able to build basement, ground floor and first floor. Malaga Airport and Gibraltar are about 45 minutes driving. d without building.