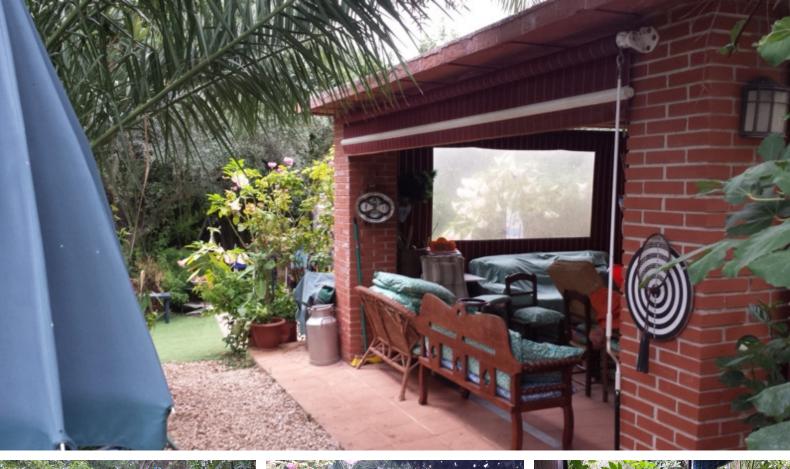

## 2 Bed Detached Villa For Sale

**€275,000** 

Ref: APEX02308502

Ojén, Costa del Sol

Beautiful house, located in a protected area, Los LLanos of Puzzla, in the valley of refuge of Juanar, 11 kilometers from Marbella ciudad. Very spacious house has two large living rooms one with fireplace. Porches with barbecue. It has electricity, air conditioning. Own water well. The terrain is all flat. Incredible gardens with fruit trees. Litle house for Animals and other for garden area. To live in middle of nature and is very close to the city. Charming an excellent price.

## **Property Description**

Location: Ojén, Costa del Sol, Spain

Beautiful house, located in a protected area, Los LLanos of Puzzla, in the valley of refuge of Juanar, 11 kilometers from Marbella ciudad. Very spacious house has two large living rooms one with fireplace. Porches with barbecue. It has electricity, air conditioning. Own water well. The terrain is all flat. Incredible gardens with fruit trees. Litle house for Animals and other for garden area. To live in middle of nature and is very close to the city. Charming an excellent price.

## **Additional Info**

| For Sale                                | Beds: 2                  | Baths: 2                             |
|-----------------------------------------|--------------------------|--------------------------------------|
| Type: Detached Villa                    | Area: 350 sq m           | Land Area: 3850 sq m                 |
| Setting: Country                        | Close To Forest          | Orientation: South                   |
| Condition: Good                         | Pool: Children`s Pool    | Climate Control: Air<br>Conditioning |
| Hot A/C                                 | Cold A/C                 | Fireplace                            |
| Views: Mountain                         | Country                  | Garden                               |
| Forest                                  | Covered Terrace          | Fitted Wardrobes                     |
| Private Terrace                         | Satellite TV             | Utility Room                         |
| Access for people with reduced mobility | Marble Flooring          | Furniture: Part Furnished            |
| Kitchen: Fully Fitted                   | Garden: Private          | Landscaped                           |
| Easy Maintenance                        | Security: Gated Complex  | Parking: More Than One               |
| Utilities: Electricity                  | Drinkable Water          | Category: Bargain                    |
| Distressed                              | Internal Area : 350 sq m | Land Size : 3850 sq m                |