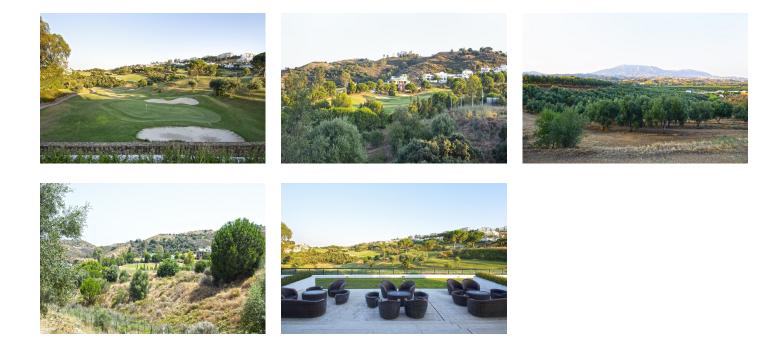

#### Ref: APEX03906100

BUILD YOUR DREAM VILLA WITHIN LA CALA GOLF RESORT, OFFERING FANTASTIC GOLF & MOUNTAIN VIEWS! Fantastic panoramic views to both the mountains and the Golf, just 900 meters to La Cala Golf Hotel Spa & Club House with breath-taking surrounding countryside. Only 5 minutes by car from the sandy beaches of La Cala and all amenities and gastronomy this beautiful town has to offer. 20 minutes drive from Marbella, and 20 minutes from Malaga Airport. Amazing opportunity to invest in your dream home in the sun with everything just a heartbeat away. BUILD SIZE IS AN UNUSUAL 50% THIS IS A HUGE PLUS TO THE FUTURE SIZE OF YOUR VILLA – from 301 m2 to 417 m2 Living area plus Terraces, Pool & Basement. PRICES START FROM JUST €129,000 (301m2) up to €225,000 (417m2)

## **Property Description**

**Location:** La Cala, Costa del Sol, Spain BUILD YOUR DREAM VILLA WITHIN LA CALA GOLF RESORT, OFFERING FANTASTIC GOLF & MOUNTAIN VIEWS!

Fantastic panoramic views to both the mountains and the Golf, just 900 meters to La Cala Golf Hotel Spa & Club House with breath-taking surrounding countryside.

Only 5 minutes by car from the sandy beaches of La Cala and all amenities and gastronomy this beautiful town has to offer.

20 minutes drive from Marbella, and 20 minutes from Malaga Airport.

Amazing opportunity to invest in your dream home in the sun with everything just a heartbeat away.