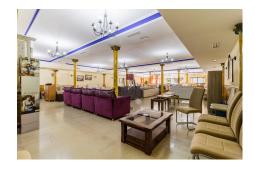

#### Estepona, Costa del Sol

Magnificent large industrial warehouse in the industrial estate of Estepona. This warehouse is divided into two floors and the total surface is 700m. On the ground floor there is a large open area with plenty of space to store all kinds of equipment. On the far end there is a room that was initially built as a kitchen, and has a small lift to transport items to the upper floor. On the same floor are the bathrooms, ladies with several WC, gentlemen's WC and another for the disabled. On the upper floor all the space is diaphanous which has access by a staircase. The warehouse is in very good condition and has good construction qualities, different switchboards with their respective electrical installations, approved smoke extractors for kitchen or restaurant use, general air cond...

On the ground floor there is a large open area with plenty of space to store all kinds of equipment. On the far end there is a room that was initially built as a kitchen, and has a small lift to transport items to the upper floor.