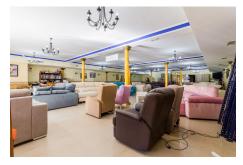

On the ground floor there is a large open area with plenty of space to store all kinds of equipment. On the far end there is a room that was initially built as a kitchen, and has a small lift to transport items to the upper floor.