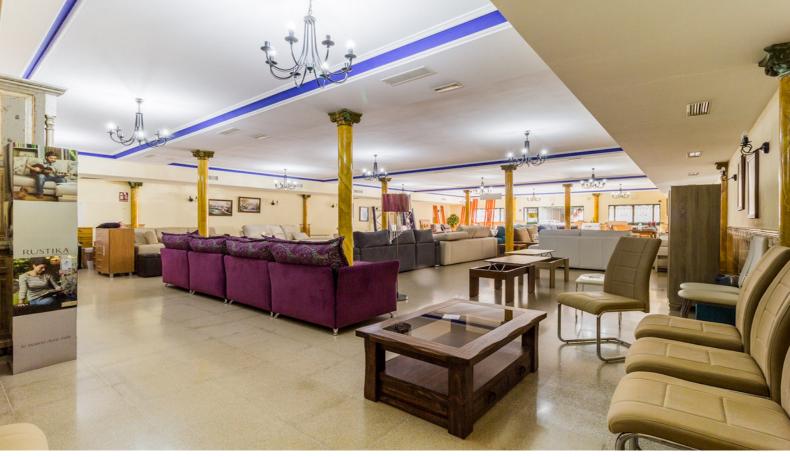

#### Estepona, Costa del Sol

Magnificent large industrial warehouse in the industrial estate of Estepona. This warehouse is divided into two floors and the total surface is 700m. On the ground floor there is a large open area with plenty of space to store all kinds of equipment. On the far end there is a room that was initially built as a kitchen, and has a small lift to transport items to the upper floor. On the same floor are the bathrooms, ladies with several WC, gentlemen's WC and another for the disabled. On the upper floor all the space is diaphanous which has access by a staircase. The warehouse is in very good condition and has good construction qualities, different switchboards with their respective electrical installations, approved smoke extractors for kitchen or restaurant use, general air cond...

### **Property Description**

Location: Estepona, Costa del Sol, Spain

Magnificent large industrial warehouse in the industrial estate of Estepona.

This warehouse is divided into two floors and the total surface is 700m.

On the ground floor there is a large open area with plenty of space to store all kinds of equipment. On the far end there is a room that was initially built as a kitchen, and has a small lift to transport items to the upper floor.

On the same floor are the bathrooms, ladies with several WC, gentlemen's WC and another for the disabled.

On the upper floor all the space is diaphanous which has access by a staircase.

The warehouse is in very good condition and has good construction qualities, different switchboards with their respective electrical installations, approved smoke extractors for kitchen or restaurant use, general air conditioning with hot and cold compressors and butane gas installation.

The warehouse is available to develop any type of commercial activity. It also complies with the regulations of the town hall with fire extinguishers, emergency exits etc.