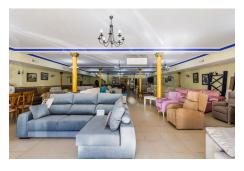

use in the industrial estate of Estepona. This warehouse is divided into two floors and the total surface is 700m. On the ground floor there is a large open area with plenty of space to store all kinds of equipment. On the far end there is a room that was initially built as a kitchen, and has a small lift to transport items to the upper floor. On the same floor are the bathrooms, ladies with several WC, gentlemen's WC and another for the disabled. On the upper floor all the space is diaphanous which has access by a staircase. The warehouse is in very good condition and has good construction qualities, different switchboards with their respective electrical installations, approved smoke extractors for kitchen or restaurant use, general air cond...

## **Gallery**





























### **Property Description**

Location: Estepona, Costa del Sol, Spain

Magnificent large industrial warehouse in the industrial estate of Estepona.

This warehouse is divided into two floors and the total surface is 700m.

On the ground floor there is a large open area with plenty of space to store all kinds of equipment. On the far end there is a room that was initially built as a kitchen, and has a small lift to transport items to the upper floor.

On the same floor are the bathrooms, ladies with several WC, gentlemen's WC and another for the disabled.

On the upper floor all the space is diaphanous which has access by a staircase.

The warehouse is in very good condition and has good construction qualities, different switchboards with their respective electrical installations, approv