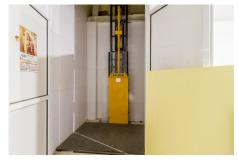

On the ground floor there is a large open area with plenty of space to store all kinds of equipment. On the far end there is a room that was initially built as a kitchen, and has a small lift to transport items to the upper floor.