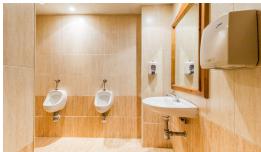

On the same floor are the bathrooms, ladies with several WC, gentlemen's WC and another for the disabled.

On the upper floor all the space is diaphanous which has access by a staircase.

The warehouse is in very good condition and has good construction qualities, different switchboards with their respective electrical installations, approved smoke extractors for kitchen or restaurant use, general air conditioning with hot and cold compressors and butane gas installation.