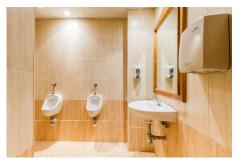

On the same floor are the bathrooms, ladies with several WC, gentlemen's WC and another for the disabled.

On the upper floor all the space is diaphanous which has access by a staircase.

The warehouse is in very good condition and has good construction qualities, different switchboards with their respective electrical installations, approved smoke extractors for kitchen or restaurant use, general air conditioning with hot and cold compressors and butane gas installation.