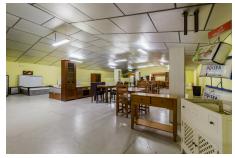

#### Estepona, Costa del Sol

Magnificent large industrial warehouse in the industrial estate of Estepona. This warehouse is divided into two floors and the total surface is 700m. On the ground floor there is a large open area with plenty of space to store all kinds of equipment. On the far end there is a room that was initially built as a kitchen, and has a small lift to transport items to the upper floor. On the same floor are the bathrooms, ladies with several WC, gentlemen's WC and another for the disabled. On the upper floor all the space is diaphanous which has access by a staircase. The warehouse is in very good condition and has good construction qualities, different switchboards with their respective electrical installations, approved smoke extractors for kitchen or restaurant use, general air cond...

### **Property Description**

Location: Estepona, Costa del Sol, Spain

Magnificent large industrial warehouse in the industrial estate of Estepona.

This warehouse is divided into two floors and the total surface is 700m.

On the ground floor there is a large open area with plenty of space to store all kinds of equipment. On the far end there is a room that was initially built as a kitchen, and has a small lift to transport items to the upper floor.

On the same floor are the bathrooms, ladies with several WC, gentlemen's WC and another for the disabled.

On the upper floor all the space is diaphanous which has access by a staircase.

The warehouse is in very good condition and has good construction qualities, different switchboards with their respective electrical installations, approved smoke extractors for kitchen or restaurant use, general air conditioning with hot and cold compressors and butane gas installation.

The warehouse is available to develop any type of commercial activity. It also complies with the regulations of the town hall with fire extinguishers, emergency exits etc.