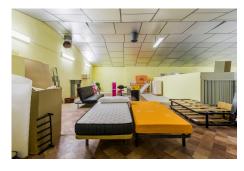

#### Estepona, Costa del Sol

Magnificent large industrial warehouse in the industrial estate of Estepona. This warehouse is divided into two floors and the total surface is 700m. On the ground floor there is a large open area with plenty of space to store all kinds of equipment. On the far end there is a room that was initially built as a kitchen, and has a small lift to transport items to the upper floor. On the same floor are the bathrooms, ladies with several WC, gentlemen's WC and another for the disabled. On the upper floor all the space is diaphanous which has access by a staircase. The warehouse is in very good condition and has good construction qualities, different switchboards with their respective electrical installations, approved smoke extractors for kitchen or restaurant use, general air cond...

### **Property Description**

Location: Estepona, Costa del Sol, Spain

Magnificent large industrial warehouse in the industrial estate of Estepona.

This warehouse is divided into two floors and the total surface is 700m.

On the ground floor there is a large open area with plenty of space to store all kinds of equipment. On the far end there is a room that was initially built as a kitchen, and has a small lift to transport items to the upper floor.

On the same floor are the bathrooms, ladies with several WC, gentlemen's WC and another for the disabled.

On the upper floor all the space is diaphanous which has access by a staircase.

The warehouse is in very good condition and has good construction qualities, different switchboards with their respective electrical installations, approved smoke extractors for kitchen or restaurant use, general air conditioning with hot and cold compressors and butane gas installation.

The warehouse is available to develop any type of commercial activity. It also complies with the regulations of the town hall with fire extinguishers, emergency exits etc.