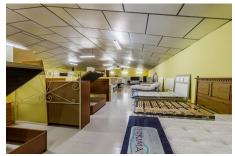

#### Estepona, Costa del Sol

Magnificent large industrial warehouse in the industrial estate of Estepona. This warehouse is divided into two floors and the total surface is 700m. On the ground floor there is a large open area with plenty of space to store all kinds of equipment. On the far end there is a room that was initially built as a kitchen, and has a small lift to transport items to the upper floor. On the same floor are the bathrooms, ladies with several WC, gentlemen's WC and another for the disabled. On the upper floor all the space is diaphanous which has access by a staircase. The warehouse is in very good condition and has good construction qualities, different switchboards with their respective electrical installations, approved smoke extractors for kitchen or restaurant use, general air cond...

### **Property Description**

Location: Estepona, Costa del Sol, Spain

Magnificent large industrial warehouse in the industrial estate of Estepona.

This warehouse is divided into two floors and the total surface is 700m.

On the ground floor there is a large open area with plenty of space to store all kinds of equipment. On the far end there is a room that was initially built as a kitchen, and has a small lift to transport items to the upper floor.

On the same floor are the bathrooms, ladies with several WC, gentlemen's WC and another for the disabled.

On the upper floor all the space is diaphanous which has access by a staircase.

The warehouse is in very good condition and has good construction qualities, different switchboards with their respective electrical installations, approved smoke extractors for kitchen or restaurant use, general air conditioning with hot and cold compressors and butane gas installation.

The warehouse is available to develop any type of commercial activity. It also complies with the regulations of the town hall with fire extinguishers, emergency exits etc.