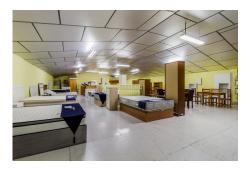

#### Estepona, Costa del Sol

Magnificent large industrial warehouse in the industrial estate of Estepona. This warehouse is divided into two floors and the total surface is 700m. On the ground floor there is a large open area with plenty of space to store all kinds of equipment. On the far end there is a room that was initially built as a kitchen, and has a small lift to transport items to the upper floor. On the same floor are the bathrooms, ladies with several WC, gentlemen's WC and another for the disabled. On the upper floor all the space is diaphanous which has access by a staircase. The warehouse is in very good condition and has good construction qualities, different switchboards with their respective electrical installations, approved smoke extractors for kitchen or restaurant use, general air cond...

### **Property Description**

Location: Estepona, Costa del Sol, Spain

Magnificent large industrial warehouse in the industrial estate of Estepona.

This warehouse is divided into two floors and the total surface is 700m.

On the ground floor there is a large open area with plenty of space to store all kinds of equipment. On the far end there is a room that was initially built as a kitchen, and has a small lift to transport items to the upper floor.

On the same floor are the bathrooms, ladies with several WC, gentlemen's WC and another for the disabled.

On the upper floor all the space is diaphanous which has access by a staircase.

The warehouse is in very good condition and has good construction qualities, different switchboards with their respective electrical installations, approved smoke extractors for kitchen or restaurant use, general air conditioning with hot and cold compressors and butane gas installation.

The warehouse is available to develop any type of commercial activity. It also complies with the regulations of the town hall with fire extinguishers, emergency exits etc.