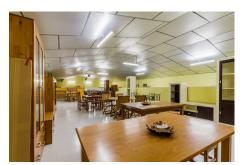

### **Property Description**

Location: Estepona, Costa del Sol, Spain

Magnificent large industrial warehouse in the industrial estate of Estepona.

This warehouse is divided into two floors and the total surface is 700m.

On the ground floor there is a large open area with plenty of space to store all kinds of equipment. On the far end there is a room that was initially built as a kitchen, and has a small lift to transport items to the upper floor.