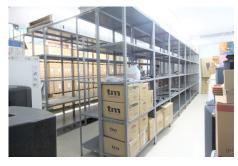

# **Commercial Plot For Sale**

€550,000

Ref: APEX03421648

Atalaya, Costa del Sol

Spacious location in a booming area, Atalaya Baja, with direct access to the main road, both towards Marbella and Estepona direction. The premises are divided into two floors, right now the floor below is a warehouse and the one above is open to the public with double glazed entrance. Near this place are several hotels, supermarkets, residential area with many developments, so it is a good investment to start any business.

### **Property Description**

Location: Atalaya, Costa del Sol, Spain

Spacious location in a booming area, Atalaya Baja, with direct access to the main road, both towards Marbella and Estepona direction. The premises are divided into two floors, right now the floor below is a warehouse and the one above is open to the public with double glazed entrance.