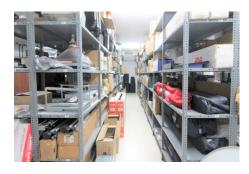

# **Commercial Plot For Sale**

€550,000

Ref: APEX03421648

Atalaya, Costa del Sol

Spacious location in a booming area, Atalaya Baja, with direct access to the main road, both towards Marbella and Estepona direction. The premises are divided into two floors, right now the floor below is a warehouse and the one above is open to the public with double glazed entrance. Near this place are several hotels, supermarkets, residential area with many developments, so it is a good investment to start any business.

### **Property Description**

Location: Atalaya, Costa del Sol, Spain

Spacious location in a booming area, Atalaya Baja, with direct access to the main road, both towards Marbella and Estepona direction. The premises are divided into two floors, right now the floor below is a warehouse and the one above is open to the public with double glazed entrance.