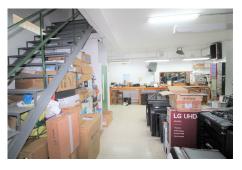

# **Commercial Plot For Sale**

€550,000

Ref: APEX03421648

Atalaya, Costa del Sol

Spacious location in a booming area, Atalaya Baja, with direct access to the main road, both towards Marbella and Estepona direction. The premises are divided into two floors, right now the floor below is a warehouse and the one above is open to the public with double glazed entrance. Near this place are several hotels, supermarkets, residential area with many developments, so it is a good investment to start any business.

### **Property Description**

Location: Atalaya, Costa del Sol, Spain

Spacious location in a booming area, Atalaya Baja, with direct access to the main road, both towards Marbella and Estepona direction. The premises are divided into two floors, right now the floor below is a warehouse and the one above is open to the public with double glazed entrance.

Near this place are several hotels, supermarkets, residential area with many developments, so it is a good investment to start any business.