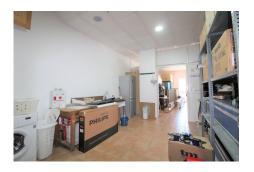

# **Commercial Plot For Sale**

€550,000

Ref: APEX03421648

Atalaya, Costa del Sol

Spacious location in a booming area, Atalaya Baja, with direct access to the main road, both towards Marbella and Estepona direction. The premises are divided into two floors, right now the floor below is a warehouse and the one above is open to the public with double glazed entrance. Near this place are several hotels, supermarkets, residential area with many developments, so it is a good investment to start any business.

### **Property Description**

Location: Atalaya, Costa del Sol, Spain

Spacious location in a booming area, Atalaya Baja, with direct access to the main road, both towards Marbella and Estepona direction. The premises are divided into two floors, right now the floor below is a warehouse and the one above is open to the public with double glazed entrance.