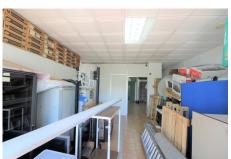

# **Commercial Plot For Sale**

€550,000

Ref: APEX03421648

Atalaya, Costa del Sol

Spacious location in a booming area, Atalaya Baja, with direct access to the main road, both towards Marbella and Estepona direction. The premises are divided into two floors, right now the floor below is a warehouse and the one above is open to the public with double glazed entrance. Near this place are several hotels, supermarkets, residential area with many developments, so it is a good investment to start any business.

### **Property Description**

Location: Atalaya, Costa del Sol, Spain

Spacious location in a booming area, Atalaya Baja, with direct access to the main road, both towards Marbella and Estepona direction. The premises are divided into two floors, right now the floor below is a warehouse and the one above is open to the public with double glazed entrance.