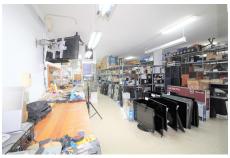

# **Commercial Plot For Sale**

€550,000

Ref: APEX03421648

Atalaya, Costa del Sol

Spacious location in a booming area, Atalaya Baja, with direct access to the main road, both towards Marbella and Estepona direction. The premises are divided into two floors, right now the floor below is a warehouse and the one above is open to the public with double glazed entrance. Near this place are several hotels, supermarkets, residential area with many developments, so it is a good investment to start any business.

### **Property Description**

Location: Atalaya, Costa del Sol, Spain

Spacious location in a booming area, Atalaya Baja, with direct access to the main road, both towards Marbella and Estepona direction. The premises are divided into two floors, right now the floor below is a warehouse and the one above is open to the public with double glazed entrance.