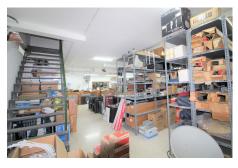

# **Commercial Plot For Sale**

€550,000

Ref: APEX03421648

Atalaya, Costa del Sol

Spacious location in a booming area, Atalaya Baja, with direct access to the main road, both towards Marbella and Estepona direction. The premises are divided into two floors, right now the floor below is a warehouse and the one above is open to the public with double glazed entrance. Near this place are several hotels, supermarkets, residential area with many developments, so it is a good investment to start any business.

### **Property Description**

Location: Atalaya, Costa del Sol, Spain

Spacious location in a booming area, Atalaya Baja, with direct access to the main road, both towards Marbella and Estepona direction. The premises are divided into two floors, right now the floor below is a warehouse and the one above is open to the public with double glazed entrance.