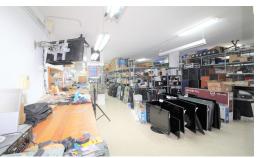

# **Commercial Plot For Sale**

€550,000

Ref: APEX03421648

Atalaya, Costa del Sol

Spacious location in a booming area, Atalaya Baja, with direct access to the main road, both towards Marbella and Estepona direction. The premises are divided into two floors, right now the floor below is a warehouse and the one above is open to the public with double glazed entrance. Near this place are several hotels, supermarkets, residential area with many developments, so it is a good investment to start any business.

### **Property Description**

Location: Atalaya, Costa del Sol, Spain

Spacious location in a booming area, Atalaya Baja, with direct access to the main road, both towards Marbella and Estepona direction. The premises are divided into two floors, right now the floor below is a warehouse and the one above is open to the public with double glazed entrance.