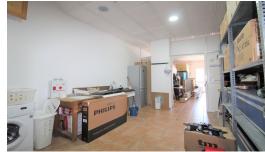

# **Commercial Plot For Sale**

€550,000

Ref: APEX03421648

Atalaya, Costa del Sol

Spacious location in a booming area, Atalaya Baja, with direct access to the main road, both towards Marbella and Estepona direction. The premises are divided into two floors, right now the floor below is a warehouse and the one above is open to the public with double glazed entrance. Near this place are several hotels, supermarkets, residential area with many developments, so it is a good investment to start any business.

### **Property Description**

Location: Atalaya, Costa del Sol, Spain

Spacious location in a booming area, Atalaya Baja, with direct access to the main road, both towards Marbella and Estepona direction. The premises are divided into two floors, right now the floor below is a warehouse and the one above is open to the public with double glazed entrance.