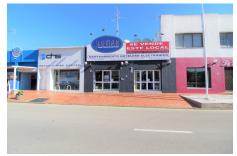

# **Commercial Plot For Sale**

€550,000

Ref: APEX03421648

Atalaya, Costa del Sol

Spacious location in a booming area, Atalaya Baja, with direct access to the main road, both towards Marbella and Estepona direction. The premises are divided into two floors, right now the floor below is a warehouse and the one above is open to the public with double glazed entrance. Near this place are several hotels, supermarkets, residential area with many developments, so it is a good investment to start any business.

### **Property Description**

Location: Atalaya, Costa del Sol, Spain

Spacious location in a booming area, Atalaya Baja, with direct access to the main road, both towards Marbella and Estepona direction. The premises are divided into two floors, right now the floor below is a warehouse and the one above is open to the public with double glazed entrance.

Near this place are several hotels, supermarkets, residential area with many developments, so it is a good investment to start any business.