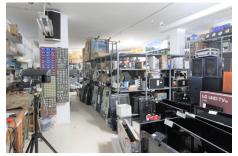

# **Commercial Plot For Sale**

€550,000

Ref: APEX03421648

Atalaya, Costa del Sol

Spacious location in a booming area, Atalaya Baja, with direct access to the main road, both towards Marbella and Estepona direction. The premises are divided into two floors, right now the floor below is a warehouse and the one above is open to the public with double glazed entrance. Near this place are several hotels, supermarkets, residential area with many developments, so it is a good investment to start any business.

### **Property Description**

Location: Atalaya, Costa del Sol, Spain

Spacious location in a booming area, Atalaya Baja, with direct access to the main road, both towards Marbella and Estepona direction. The premises are divided into two floors, right now the floor below is a warehouse and the one above is open to the public with double glazed entrance.