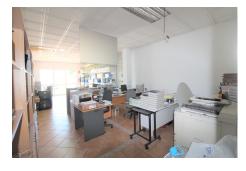

# **Commercial Plot For Sale**

€550,000

Ref: APEX03421648

Atalaya, Costa del Sol

Spacious location in a booming area, Atalaya Baja, with direct access to the main road, both towards Marbella and Estepona direction. The premises are divided into two floors, right now the floor below is a warehouse and the one above is open to the public with double glazed entrance. Near this place are several hotels, supermarkets, residential area with many developments, so it is a good investment to start any business.

### **Property Description**

Location: Atalaya, Costa del Sol, Spain

Spacious location in a booming area, Atalaya Baja, with direct access to the main road, both towards Marbella and Estepona direction. The premises are divided into two floors, right now the floor below is a warehouse and the one above is open to the public with double glazed entrance.