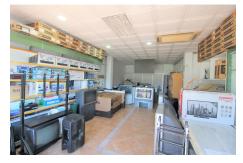

# **Commercial Plot For Sale**

€550,000

Ref: APEX03421648

Atalaya, Costa del Sol

Spacious location in a booming area, Atalaya Baja, with direct access to the main road, both towards Marbella and Estepona direction. The premises are divided into two floors, right now the floor below is a warehouse and the one above is open to the public with double glazed entrance. Near this place are several hotels, supermarkets, residential area with many developments, so it is a good investment to start any business.

### **Property Description**

Location: Atalaya, Costa del Sol, Spain

Spacious location in a booming area, Atalaya Baja, with direct access to the main road, both towards Marbella and Estepona direction. The premises are divided into two floors, right now the floor below is a warehouse and the one above is open to the public with double glazed entrance.