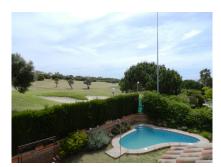

## 5 Bed Detached Villa For Sale

€950,000

La Duquesa, Costa del Sol

Ref: APEX03071080

This stunning south / east facing villa is presented at a very high level consisting of 6 bedrooms, 2 bathrooms, a living / dining room, fully fitted kitchen and equipped a large garage, private internal elevator, garden, pool, and large terraces, alarm, fireplace, air conditioning, double glazing, sauna. The villa is located on the front line of golf on a plot of 500 m2, with 350 m2 of built.

## **Property Description**

Location: La Duquesa, Costa del Sol, Spain

This stunning south / east facing villa is presented at a very high level consisting of 6 bedrooms, 2 bathrooms, a living / dining room, fully fitted kitchen and equipped a large garage, private internal elevator, garden, pool, and large terraces,

alarm, fireplace, air conditioning, double glazing, sauna.

The villa is located on the front line of golf on a plot of 500 m2, with 350 m2 of built.