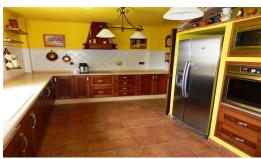

## 5 Bed Detached Villa For Sale

€950,000

La Duquesa, Costa del Sol

Ref: APEX03071080

This stunning south / east facing villa is presented at a very high level consisting of 6 bedrooms, 2 bathrooms, a living / dining room, fully fitted kitchen and equipped a large garage, private internal elevator, garden, pool, and large terraces, alarm, fireplace, air conditioning, double glazing, sauna. The villa is located on the front line of golf on a plot of 500 m2, with 350 m2 of built.

## **Property Description**

Location: La Duquesa, Costa del Sol, Spain

This stunning south / east facing villa is presented at a very high level consisting of 6 bedrooms, 2 bathrooms, a living / dining room, fully fitted kitchen and equipped a large garage, private internal elevator, garden, pool, and large terraces,

alarm, fireplace, air conditioning, double glazing, sauna.

The villa is located on the front line of golf on a plot of 500 m2, with 350 m2 of built.