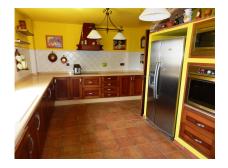

## 5 Bed Detached Villa For Sale

€950,000

La Duquesa, Costa del Sol

Ref: APEX03071080

This stunning south / east facing villa is presented at a very high level consisting of 6 bedrooms, 2 bathrooms, a living / dining room, fully fitted kitchen and equipped a large garage, private internal elevator, garden, pool, and large terraces, alarm, fireplace, air conditioning, double glazing, sauna. The villa is located on the front line of golf on a plot of 500 m2, with 350 m2 of built.

## **Property Description**

Location: La Duquesa, Costa del Sol, Spain

This stunning south / east facing villa is presented at a very high level consisting of 6 bedrooms, 2 bathrooms, a living / dining room, fully fitted kitchen and equipped a large garage, private internal elevator, garden, pool, and large terraces,