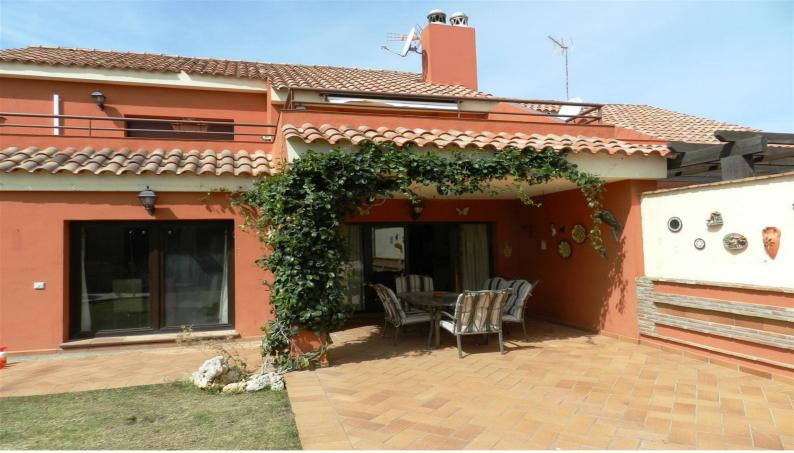

## 5 Bed Detached Villa For Sale

€950,000

La Duquesa, Costa del Sol

Ref: APEX03071080

This stunning south / east facing villa is presented at a very high level consisting of 6 bedrooms, 2 bathrooms, a living / dining room, fully fitted kitchen and equipped a large garage, private internal elevator, garden, pool, and large terraces, alarm, fireplace, air conditioning, double glazing, sauna. The villa is located on the front line of golf on a plot of 500 m2, with 350 m2 of built.

## **Property Description**

Location: La Duquesa, Costa del Sol, Spain

This stunning south / east facing villa is presented at a very high level consisting of 6 bedrooms, 2 bathrooms, a living / dining room, fully fitted kitchen and equipped a large garage, private internal elevator, garden, pool, and large terraces,

alarm, fireplace, air conditioning, double glazing, sauna.

The villa is located on the front line of golf on a plot of 500 m2, with 350 m2 of built.