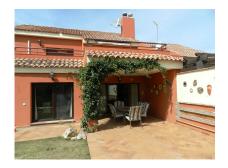

## 5 Bed Detached Villa For Sale

€950,000

La Duquesa, Costa del Sol

Ref: APEX03071080

This stunning south / east facing villa is presented at a very high level consisting of 6 bedrooms, 2 bathrooms, a living / dining room, fully fitted kitchen and equipped a large garage, private internal elevator, garden, pool, and large terraces, alarm, fireplace, air conditioning, double glazing, sauna. The villa is located on the front line of golf on a plot of 500 m2, with 350 m2 of built.

## **Property Description**

Location: La Duquesa, Costa del Sol, Spain

This stunning south / east facing villa is presented at a very high level consisting of 6 bedrooms, 2 bathrooms, a living / dining room, fully fitted kitchen and equipped a large garage, private internal elevator, garden, pool, and large terraces,

alarm, fireplace, air conditioning, double glazing, sauna.

The villa is located on the front line of golf on a plot of 500 m2, with 350 m2 of built.