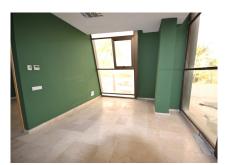

## **Commercial Plot For Sale**

€704,500

Puerto Banús, Costa del Sol

Ref: APEX02558378

This first floor commercial space is located in a commercial center in the heart of Puerto Banus, only minutes from all restaurants and shops. The office has a private terrace of 96m2 that looks out onto the street and offers partial views of the sea. There are 6 rooms/offices, a small toilet and kitchen. these are technically 2 properties but are joint so easier to sell together A-33 and A-44

## **Property Description**

Location: Puerto Banús, Costa del Sol, Spain

This first floor commercial space is located in a commercial center in the heart of Puerto Banus, only minutes from all restaurants and shops. The office has a private terrace of 96m2 that looks out onto the street and offers partial views of the sea. There are 6 rooms/offices, a small toilet and kitchen. these are technically 2 properties but are joint so easier to sell together A-33 and A-44