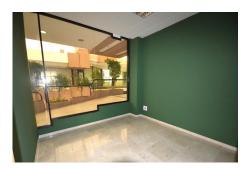

## **Commercial Plot For Sale**

€704,500

Puerto Banús, Costa del Sol

Ref: APEX02558378

This first floor commercial space is located in a commercial center in the heart of Puerto Banus, only minutes from all restaurants and shops. The office has a private terrace of 96m2 that looks out onto the street and offers partial views of the sea. There are 6 rooms/offices, a small toilet and kitchen. these are technically 2 properties but are joint so easier to sell together A-33 and A-44

## **Property Description**

Location: Puerto Banús, Costa del Sol, Spain

This first floor commercial space is located in a commercial center in the heart of Puerto Banus, only minutes from all restaurants and shops. The office has a private terrace of 96m2 that looks out onto the street and offers partial views of the sea. There are 6 rooms/offices, a small toilet and kitchen. these are technically 2 properties but are joint so easier to sell together A-33 and A-44