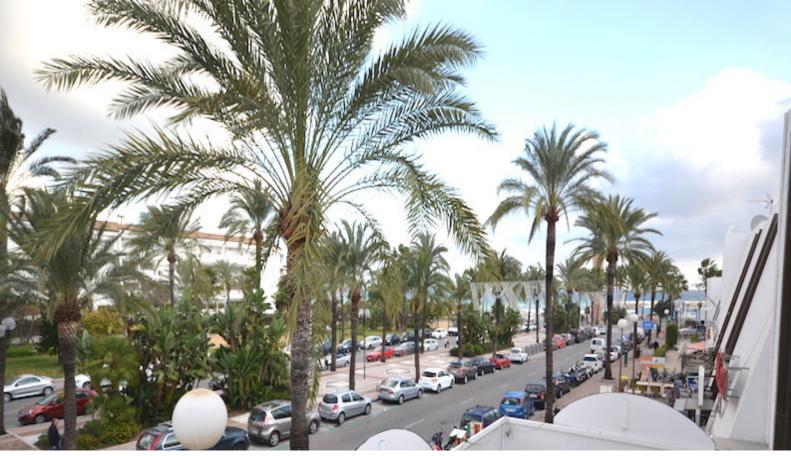

## **Commercial Plot For Sale**

€704,500

Puerto Banús, Costa del Sol

Ref: APEX02558378

This first floor commercial space is located in a commercial center in the heart of Puerto Banus, only minutes from all restaurants and shops. The office has a private terrace of 96m2 that looks out onto the street and offers partial views of the sea. There are 6 rooms/offices, a small toilet and kitchen. these are technically 2 properties but are joint so easier to sell together A-33 and A-44

## **Property Description**

Location: Puerto Banús, Costa del Sol, Spain

This first floor commercial space is located in a commercial center in the heart of Puerto Banus, only minutes from all restaurants and shops. The office has a private terrace of 96m2 that looks out onto the street and offers partial views of the sea. There are 6 rooms/offices, a small toilet and kitchen. these are technically 2 properties but are joint so easier to sell together A-33 and A-44