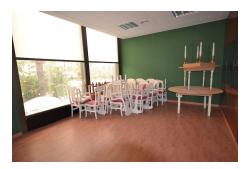

## **Commercial Plot For Sale**

€704,500

Puerto Banús, Costa del Sol

Ref: APEX02558378

This first floor commercial space is located in a commercial center in the heart of Puerto Banus, only minutes from all restaurants and shops. The office has a private terrace of 96m2 that looks out onto the street and offers partial views of the sea. There are 6 rooms/offices, a small toilet and kitchen. these are technically 2 properties but are joint so easier to sell together A-33 and A-44

## **Property Description**

Location: Puerto Banús, Costa del Sol, Spain

This first floor commercial space is located in a commercial center in the heart of Puerto Banus, only minutes from all restaurants and shops. The office has a private terrace of 96m2 that looks out onto the street and offers partial views of the sea. There are 6 rooms/offices, a small toilet and kitchen. these are technically 2 properties but are joint so easier to sell together A-33 and A-44