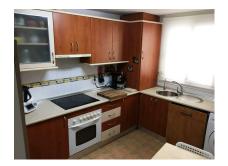

#### Manilva, Costa del Sol

The very center of San Luis de Sabinillas, but a quiet building. A spasious bathroom with a window. Stylish fitted wardrobes in every bedroom. Independent kitchen. Air conditioning in every bedroom and a living-room. Terrace with a barbecue and awnings. Communal storage room. Perfect location: beachside, and at the same time all schools, sunday markets, promenades, barbershops, playgrounds and supermarkets are just one step away.

#### Location: Manilva, Costa del Sol, Spain

The very center of San Luis de Sabinillas, but a quiet building. A spasious bathroom with a window. Stylish fitted wardrobes in every bedroom. Independent kitchen. Air conditioning in every bedroom and a living-room. Terrace with a barbecue and awnings. Communal storage room. Perfect location: beachside, and at the same time all schools, sunday markets, promenades, barbershops, playgrounds and supermarkets are just one step away.

## **Additional Info**

| For Sale                 | Beds: 3                 | Baths: 1                             |
|--------------------------|-------------------------|--------------------------------------|
| Type: Penthouse          | Area: 95 sq m           | Pool                                 |
| Setting: Commercial Area | Village                 | Close To Shops                       |
| Close To Schools         | Urbanisation            | Orientation: East                    |
| Condition: Good          | Pool: Communal          | Climate Control: Air<br>Conditioning |
| Pre Installed A/C        | Hot A/C                 | Cold A/C                             |
| Views: Pool              | Courtyard               | Street                               |
| Covered Terrace          | Lift                    | Fitted Wardrobes                     |
| Near Transport           | Paddle Tennis           | Tennis Court                         |
| Storage Room             | Barbeque                | Restaurant On Site                   |
| Furniture: Optional      | Kitchen: Fully Fitted   | Garden: Communal                     |
| Security: Gated Complex  | Parking: Underground    | Category: Beachfront                 |
| Holiday Homes            | Internal Area : 95 sq m |                                      |