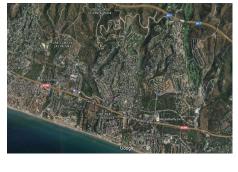

## **Residential Plot For Sale**

**€**6,690,000

Elviria, Costa del Sol

Ref: APEX03412162

19 PLOTS - ELVIRIA - EAST MARBELLA FLEXIBLE PLAN: The company who own the land have a plan to pruschase 5 plots, then option for another 5 plots and so on. This is a residential area of luxury villas, located in the heart of the Costa del Sol, 9 Km from the centre of Marbella and 35 minutes from the International Airport from Malaga. In total there are 19 plots available which correspond to the numbers 99-100-101-102-103-104-105-106-107-108-109-110-111-112-115-116-117-118-119, surrounded by a large number of native trees with magnificent views of the sea from the plots. SSE orientation. By car: 2 mins to Amenities - 35 mins to Malaga airport – 10 mins to Marbella town centre – 15 mins to Puerto Banus – 5 mins to Beach

This is a residential area of luxury villas, located in the heart of the Costa del Sol, 9 Km from the centre of Marbella and 35 minutes from the International Airport from Malaga.

In total there are 19 plots available which correspond to the numbers 99-100-101-102-103-104-105-106-107-108-109-110-111-112-115-116-117-118-119, surrounded by a large number of native trees with magnificent views of the sea from the plots. SSE orientation.