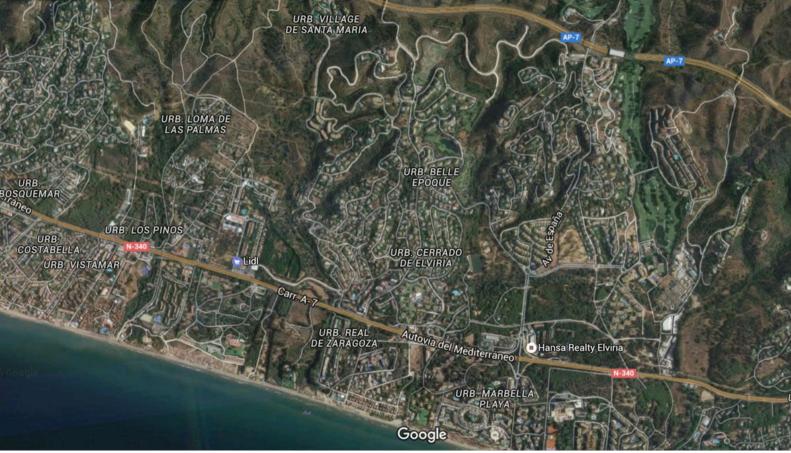

## **Residential Plot For Sale**

**€**6,690,000

Elviria, Costa del Sol

Ref: APEX03412162

19 PLOTS - ELVIRIA - EAST MARBELLA FLEXIBLE PLAN: The company who own the land have a plan to pruschase 5 plots, then option for another 5 plots and so on. This is a residential area of luxury villas, located in the heart of the Costa del Sol, 9 Km from the centre of Marbella and 35 minutes from the International Airport from Malaga. In total there are 19 plots available which correspond to the numbers 99-100-101-102-103-104-105-106-107-108-109-110-111-112-115-116-117-118-119, surrounded by a large number of native trees with magnificent views of the sea from the plots. SSE orientation. By car: 2 mins to Amenities - 35 mins to Malaga airport – 10 mins to Marbella town centre – 15 mins to Puerto Banus – 5 mins to Beach

This is a residential area of luxury villas, located in the heart of the Costa del Sol, 9 Km from the centre of Marbella and 35 minutes from the International Airport from Malaga.

In total there are 19 plots available which correspond to the numbers 99-100-101-102-103-104-105-106-107-108-109-110-111-112-115-116-117-118-119, surrounded by a large number of native trees with magnificent views of the sea from the plots. SSE orientation.