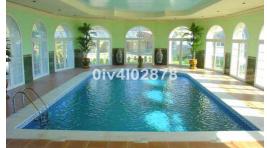

#### Torrequebrada, Costa del Sol

This very spacious villa is situated in Torrequebrada and is fitted with the finest quality materials with no expense spared. Probably the largest villa and most luxurious of its kind in Benalmadena. Very secure as all the boundaries are high. This villa is composed of 4 floors,to which there is a panoramic lift. There is parking for 10 cars, garage for 8 cars (300m2). There are 2 living rooms, one of 105m2 and the other 43m2, fullt fitted kitchen of 35m2, dining room of 35m2, bar for swimming pool, 8 bedrooms, 7 bathrooms ensuite, 4 showers, 13 cloakrooms and an interior swimming pool, sauna, gym and games room.

### **Property Description**

Location: Torrequebrada, Costa del Sol, Spain

This very spacious villa is situated in Torrequebrada and is fitted with the finest quality materials with no expense spared. Probably the largest villa and most luxurious of its kind in Benalmadena. Very secure as all the boundaries are high. This villa is composed of 4 floors,to which there is a panoramic lift. There is parking for 10 cars, garage for 8 cars (300m2). There are 2 living rooms, one of 105m2 and the other 43m2, fullt fitted kitchen of 35m2, dining room of 35m2, bar for swimming pool, 8 bedrooms, 7 bathrooms ensuite, 4 showers, 13 cloakrooms and an interior swimming pool, sauna, gym and games room.