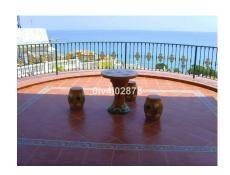

## **Additional Info**

| For Sale                  | Beds: 8                 | Baths: 7                             |
|---------------------------|-------------------------|--------------------------------------|
| Type: Detached Villa      | Area: 2028 sq m         | Land Area: 3429 sq m                 |
| Pool                      | Setting: Close To Shops | Close To Sea                         |
| Close To Schools          | Orientation: South      | Condition: Excellent                 |
| Pool: Private             | Indoor                  | Climate Control: Air<br>Conditioning |
| Views: Sea                | Mountain                | Covered Terrace                      |
| Lift                      | Fitted Wardrobes        | Games Room                           |
| Guest Apartment           | Storage Room            | Marble Flooring                      |
| Jacuzzi                   | Barbeque                | Double Glazing                       |
| Kitchen: Fully Fitted     | Garden: Private         | Parking: Underground                 |
| Garage                    | More Than One           | Category: Luxury                     |
| Internal Area : 2028 sq m | Land Size : 3429 sq m   |                                      |