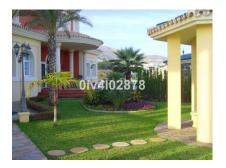

#### Torrequebrada, Costa del Sol

This very spacious villa is situated in Torrequebrada and is fitted with the finest quality materials with no expense spared. Probably the largest villa and most luxurious of its kind in Benalmadena. Very secure as all the boundaries are high. This villa is composed of 4 floors,to which there is a panoramic lift. There is parking for 10 cars, garage for 8 cars (300m2). There are 2 living rooms, one of 105m2 and the other 43m2, fullt fitted kitchen of 35m2, dining room of 35m2, bar for swimming pool, 8 bedrooms, 7 bathrooms ensuite, 4 showers, 13 cloakrooms and an interior swimming pool, sauna, gym and games room.

### **Property Description**

Location: Torrequebrada, Costa del Sol, Spain

This very spacious villa is situated in Torrequebrada and is fitted with the finest quality materials with no expense spared. Probably the largest villa and most luxurious of its kind in Benalmadena. Very secure as all the boundaries are high. This villa is composed of 4 floors,to which there is a panoramic lift. There is parking for 10 cars, garage for 8 cars (300m2). There are 2 living rooms, one of 105m2 and the other 43m2, fullt fitted kitchen of 35m2, dining room of 35m2, bar for swimming pool, 8 bedrooms, 7 bathrooms ensuite, 4 showers, 13 cloakrooms and an interior swimming pool, sauna, gym and games room.

## **Additional Info**

| For Sale                  | Beds: 8                 | Baths: 7                             |
|---------------------------|-------------------------|--------------------------------------|
| Type: Detached Villa      | Area: 2028 sq m         | Land Area: 3429 sq m                 |
| Pool                      | Setting: Close To Shops | Close To Sea                         |
| Close To Schools          | Orientation: South      | Condition: Excellent                 |
| Pool: Private             | Indoor                  | Climate Control: Air<br>Conditioning |
| Views: Sea                | Mountain                | Covered Terrace                      |
| Lift                      | Fitted Wardrobes        | Games Room                           |
| Guest Apartment           | Storage Room            | Marble Flooring                      |
| Jacuzzi                   | Barbeque                | Double Glazing                       |
| Kitchen: Fully Fitted     | Garden: Private         | Parking: Underground                 |
| Garage                    | More Than One           | Category: Luxury                     |
| Internal Area : 2028 sq m | Land Size : 3429 sq m   |                                      |