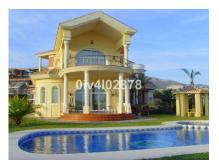

#### Torrequebrada, Costa del Sol

This very spacious villa is situated in Torrequebrada and is fitted with the finest quality materials with no expense spared. Probably the largest villa and most luxurious of its kind in Benalmadena. Very secure as all the boundaries are high. This villa is composed of 4 floors,to which there is a panoramic lift. There is parking for 10 cars, garage for 8 cars (300m2). There are 2 living rooms, one of 105m2 and the other 43m2, fullt fitted kitchen of 35m2, dining room of 35m2, bar for swimming pool, 8 bedrooms, 7 bathrooms ensuite, 4 showers, 13 cloakrooms and an interior swimming pool, sauna, gym and games room.

### **Property Description**

Location: Torrequebrada, Costa del Sol, Spain

This very spacious villa is situated in Torrequebrada and is fitted with the finest quality materials with no expense spared. Probably the largest villa and most luxurious of its kind in Benalmadena. Very secure as all the boundaries are high. This villa is composed of 4 floors,to which there is a panoramic lift. There is parking for 10 cars, garage for 8 cars (300m2). There are 2 living rooms, one of 105m2 and the other 43m2, fullt fitted kitchen of 35m2, dining room of 35m2, bar for swimming pool, 8 bedrooms, 7 bathrooms ensuite, 4 showers, 13 cloakrooms and an interior swimming pool, sauna, gym and games room.

## **Additional Info**

| For Sale                  | Beds: 8                 | Baths: 7                             |
|---------------------------|-------------------------|--------------------------------------|
| Type: Detached Villa      | Area: 2028 sq m         | Land Area: 3429 sq m                 |
| Pool                      | Setting: Close To Shops | Close To Sea                         |
| Close To Schools          | Orientation: South      | Condition: Excellent                 |
| Pool: Private             | Indoor                  | Climate Control: Air<br>Conditioning |
| Views: Sea                | Mountain                | Covered Terrace                      |
| Lift                      | Fitted Wardrobes        | Games Room                           |
| Guest Apartment           | Storage Room            | Marble Flooring                      |
| Jacuzzi                   | Barbeque                | Double Glazing                       |
| Kitchen: Fully Fitted     | Garden: Private         | Parking: Underground                 |
| Garage                    | More Than One           | Category: Luxury                     |
| Internal Area : 2028 sq m | Land Size : 3429 sq m   |                                      |