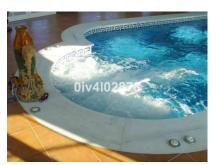

#### Torrequebrada, Costa del Sol

This very spacious villa is situated in Torrequebrada and is fitted with the finest quality materials with no expense spared. Probably the largest villa and most luxurious of its kind in Benalmadena. Very secure as all the boundaries are high. This villa is composed of 4 floors,to which there is a panoramic lift. There is parking for 10 cars, garage for 8 cars (300m2). There are 2 living rooms, one of 105m2 and the other 43m2, fullt fitted kitchen of 35m2, dining room of 35m2, bar for swimming pool, 8 bedrooms, 7 bathrooms ensuite, 4 showers, 13 cloakrooms and an interior swimming pool, sauna, gym and games room.

### **Property Description**

Location: Torrequebrada, Costa del Sol, Spain

This very spacious villa is situated in Torrequebrada and is fitted with the finest quality materials with no expense spared. Probably the largest villa and most luxurious of its kind in Benalmadena. Very secure as all the boundaries are high. This villa is composed of 4 floors,to which there is a panoramic lift. There is parking for 10 cars, garage for 8 cars (300m2). There are 2 living rooms, one of 105m2 and the other 43m2, fullt fitted kitchen of 35m2, dining room of 35m2, bar for swimming pool, 8 bedrooms, 7 bathrooms ensuite, 4 showers, 13 cloakrooms and an interior swimming pool, sauna, gym and games room.

## **Additional Info**

| For Sale                  | Beds: 8                 | Baths: 7                             |
|---------------------------|-------------------------|--------------------------------------|
| Type: Detached Villa      | Area: 2028 sq m         | Land Area: 3429 sq m                 |
| Pool                      | Setting: Close To Shops | Close To Sea                         |
| Close To Schools          | Orientation: South      | Condition: Excellent                 |
| Pool: Private             | Indoor                  | Climate Control: Air<br>Conditioning |
| Views: Sea                | Mountain                | Covered Terrace                      |
| Lift                      | Fitted Wardrobes        | Games Room                           |
| Guest Apartment           | Storage Room            | Marble Flooring                      |
| Jacuzzi                   | Barbeque                | Double Glazing                       |
| Kitchen: Fully Fitted     | Garden: Private         | Parking: Underground                 |
| Garage                    | More Than One           | Category: Luxury                     |
| Internal Area : 2028 sq m | Land Size : 3429 sq m   |                                      |