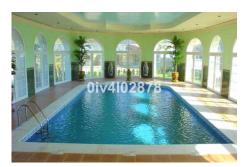

#### Torrequebrada, Costa del Sol

This very spacious villa is situated in Torrequebrada and is fitted with the finest quality materials with no expense spared. Probably the largest villa and most luxurious of its kind in Benalmadena. Very secure as all the boundaries are high. This villa is composed of 4 floors,to which there is a panoramic lift. There is parking for 10 cars, garage for 8 cars (300m2). There are 2 living rooms, one of 105m2 and the other 43m2, fullt fitted kitchen of 35m2, dining room of 35m2, bar for swimming pool, 8 bedrooms, 7 bathrooms ensuite, 4 showers, 13 cloakrooms and an interior swimming pool, sauna, gym and games room.

### **Property Description**

Location: Torrequebrada, Costa del Sol, Spain

This very spacious villa is situated in Torrequebrada and is fitted with the finest quality materials with no expense spared. Probably the largest villa and most luxurious of its kind in Benalmadena. Very secure as all the boundaries are high. This villa is composed of 4 floors,to which there is a panoramic lift. There is parking for 10 cars, garage for 8 cars (300m2). There are 2 living rooms, one of 105m2 and the other 43m2, fullt fitted kitchen of 35m2, dining room of 35m2, bar for swimming pool, 8 bedrooms, 7 bathrooms ensuite, 4 showers, 13 cloakrooms and an interior swimming pool, sauna, gym and games room.

## **Additional Info**

| For Sale                  | Beds: 8                 | Baths: 7                             |
|---------------------------|-------------------------|--------------------------------------|
| Type: Detached Villa      | Area: 2028 sq m         | Land Area: 3429 sq m                 |
| Pool                      | Setting: Close To Shops | Close To Sea                         |
| Close To Schools          | Orientation: South      | Condition: Excellent                 |
| Pool: Private             | Indoor                  | Climate Control: Air<br>Conditioning |
| Views: Sea                | Mountain                | Covered Terrace                      |
| Lift                      | Fitted Wardrobes        | Games Room                           |
| Guest Apartment           | Storage Room            | Marble Flooring                      |
| Jacuzzi                   | Barbeque                | Double Glazing                       |
| Kitchen: Fully Fitted     | Garden: Private         | Parking: Underground                 |
| Garage                    | More Than One           | Category: Luxury                     |
| Internal Area : 2028 sq m | Land Size : 3429 sq m   |                                      |