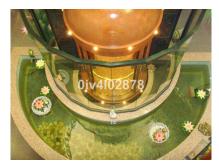

#### Torrequebrada, Costa del Sol

This very spacious villa is situated in Torrequebrada and is fitted with the finest quality materials with no expense spared. Probably the largest villa and most luxurious of its kind in Benalmadena. Very secure as all the boundaries are high. This villa is composed of 4 floors,to which there is a panoramic lift. There is parking for 10 cars, garage for 8 cars (300m2). There are 2 living rooms, one of 105m2 and the other 43m2, fullt fitted kitchen of 35m2, dining room of 35m2, bar for swimming pool, 8 bedrooms, 7 bathrooms ensuite, 4 showers, 13 cloakrooms and an interior swimming pool, sauna, gym and games room.

### **Property Description**

Location: Torrequebrada, Costa del Sol, Spain

This very spacious villa is situated in Torrequebrada and is fitted with the finest quality materials with no expense spared. Probably the largest villa and most luxurious of its kind in Benalmadena. Very secure as all the boundaries are high. This villa is composed of 4 floors,to which there is a panoramic lift. There is parking for 10 cars, garage for 8 cars (300m2). There are 2 living rooms, one of 105m2 and the other 43m2, fullt fitted kitchen of 35m2, dining room of 35m2, bar for swimming pool, 8 bedrooms, 7 bathrooms ensuite, 4 showers, 13 cloakrooms and an interior swimming pool, sauna, gym and games room.

## **Additional Info**

| For Sale                  | Beds: 8                 | Baths: 7                             |
|---------------------------|-------------------------|--------------------------------------|
| Type: Detached Villa      | Area: 2028 sq m         | Land Area: 3429 sq m                 |
| Pool                      | Setting: Close To Shops | Close To Sea                         |
| Close To Schools          | Orientation: South      | Condition: Excellent                 |
| Pool: Private             | Indoor                  | Climate Control: Air<br>Conditioning |
| Views: Sea                | Mountain                | Covered Terrace                      |
| Lift                      | Fitted Wardrobes        | Games Room                           |
| Guest Apartment           | Storage Room            | Marble Flooring                      |
| Jacuzzi                   | Barbeque                | Double Glazing                       |
| Kitchen: Fully Fitted     | Garden: Private         | Parking: Underground                 |
| Garage                    | More Than One           | Category: Luxury                     |
| Internal Area : 2028 sq m | Land Size : 3429 sq m   |                                      |