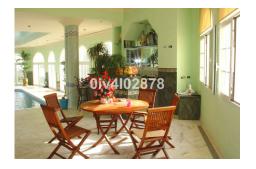

#### Torrequebrada, Costa del Sol

This very spacious villa is situated in Torrequebrada and is fitted with the finest quality materials with no expense spared. Probably the largest villa and most luxurious of its kind in Benalmadena. Very secure as all the boundaries are high. This villa is composed of 4 floors,to which there is a panoramic lift. There is parking for 10 cars, garage for 8 cars (300m2). There are 2 living rooms, one of 105m2 and the other 43m2, fullt fitted kitchen of 35m2, dining room of 35m2, bar for swimming pool, 8 bedrooms, 7 bathrooms ensuite, 4 showers, 13 cloakrooms and an interior swimming pool, sauna, gym and games room.

### **Property Description**

Location: Torrequebrada, Costa del Sol, Spain

This very spacious villa is situated in Torrequebrada and is fitted with the finest quality materials with no expense spared. Probably the largest villa and most luxurious of its kind in Benalmadena. Very secure as all the boundaries are high. This villa is composed of 4 floors,to which there is a panoramic lift. There is parking for 10 cars, garage for 8 cars (300m2). There are 2 living rooms, one of 105m2 and the other 43m2, fullt fitted kitchen of 35m2, dining room of 35m2, bar for swimming pool, 8 bedrooms, 7 bathrooms ensuite, 4 showers, 13 cloakrooms and an interior swimming pool, sauna, gym and games room.

## **Additional Info**

| For Sale                  | Beds: 8                 | Baths: 7                             |
|---------------------------|-------------------------|--------------------------------------|
| Type: Detached Villa      | Area: 2028 sq m         | Land Area: 3429 sq m                 |
| Pool                      | Setting: Close To Shops | Close To Sea                         |
| Close To Schools          | Orientation: South      | Condition: Excellent                 |
| Pool: Private             | Indoor                  | Climate Control: Air<br>Conditioning |
| Views: Sea                | Mountain                | Covered Terrace                      |
| Lift                      | Fitted Wardrobes        | Games Room                           |
| Guest Apartment           | Storage Room            | Marble Flooring                      |
| Jacuzzi                   | Barbeque                | Double Glazing                       |
| Kitchen: Fully Fitted     | Garden: Private         | Parking: Underground                 |
| Garage                    | More Than One           | Category: Luxury                     |
| Internal Area : 2028 sq m | Land Size : 3429 sq m   |                                      |