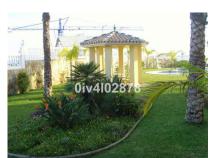

## **Additional Info**

| For Sale                  | Beds: 8                 | Baths: 7                             |
|---------------------------|-------------------------|--------------------------------------|
| Type: Detached Villa      | Area: 2028 sq m         | Land Area: 3429 sq m                 |
| Pool                      | Setting: Close To Shops | Close To Sea                         |
| Close To Schools          | Orientation: South      | Condition: Excellent                 |
| Pool: Private             | Indoor                  | Climate Control: Air<br>Conditioning |
| Views: Sea                | Mountain                | Covered Terrace                      |
| Lift                      | Fitted Wardrobes        | Games Room                           |
| Guest Apartment           | Storage Room            | Marble Flooring                      |
| Jacuzzi                   | Barbeque                | Double Glazing                       |
| Kitchen: Fully Fitted     | Garden: Private         | Parking: Underground                 |
| Garage                    | More Than One           | Category: Luxury                     |
| Internal Area : 2028 sq m | Land Size : 3429 sq m   |                                      |