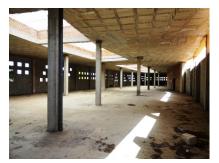

#### Built:

Total m<sup>2</sup> built (ground + 1st floor) 2.511,83 M2
Total m<sup>2</sup> ground floor 1.228,36 M2
Total m<sup>2</sup> useful area ground floor 867,68 M2
Total m<sup>2</sup> built middle floor 1.283,48 M2
Parking spaces 32