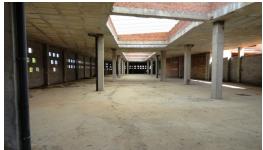

#### Built:

Total m<sup>2</sup> built (ground + 1st floor) 2.511,83 M2
Total m<sup>2</sup> ground floor 1.228,36 M2
Total m<sup>2</sup> useful area ground floor 867,68 M2
Total m<sup>2</sup> built middle floor 1.283,48 M2
Parking spaces 32

#### Notes:

75 m. storefront in ground floor 55 m. storefront facing N-340 Loading dock

AN IDEAL COSTA DEL SOL PROPERTY FOR INVESTORS!