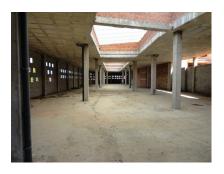

#### Built:

Total m<sup>2</sup> built (ground + 1st floor) 2.511,83 M2
Total m<sup>2</sup> ground floor 1.228,36 M2
Total m<sup>2</sup> useful area ground floor 867,68 M2
Total m<sup>2</sup> built middle floor 1.283,48 M2
Parking spaces 32