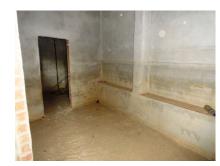

#### Built:

Total m<sup>2</sup> built (ground + 1st floor) 2.511,83 M2
Total m<sup>2</sup> ground floor 1.228,36 M2
Total m<sup>2</sup> useful area ground floor 867,68 M2
Total m<sup>2</sup> built middle floor 1.283,48 M2
Parking spaces 32