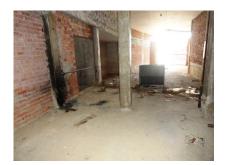

#### Built:

Total m<sup>2</sup> built (ground + 1st floor) 2.511,83 M2
Total m<sup>2</sup> ground floor 1.228,36 M2
Total m<sup>2</sup> useful area ground floor 867,68 M2
Total m<sup>2</sup> built middle floor 1.283,48 M2
Parking spaces 32