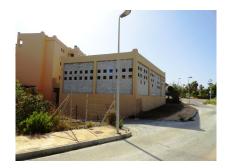

#### Casares Playa, Costa del Sol

Ref: APEX02227250

Located a mere 300m to the beach in the lovely Casares Coast, next to the Doña Julia Golf course, and within the exclusive development of CASARES BEACH, this spacious 2.512 m2 commercial premise, divided in 2 floors, has just been reduced in price and is now only 790,000€!!! This impressive beach-side premise is conveniently located close to the numerous International golf courses nearby including the famous Finca Cortesin, and Doña Julia Golf Resort, and the area provides many amenities such as restaurants and beach bars . The lovely Duquesa Port is located at a mere 3 minutes drive , and the lively city of Estepona at only 8 minutes drive. The premise enjoys a large surface divided in 2 floors and a loading dock, ideal for expansion or setting up a new business, supermarket or a bra...

### **Property Description**

Location: Casares Playa, Costa del Sol, Spain

Located a mere 300m to the beach in the lovely Casares Coast, next to the Doña Julia Golf course, and within the exclusive development of CASARES BEACH, this spacious 2.512 m2 commercial premise, divided in 2 floors, has just been reduced in price and is now only 790,000€!!!