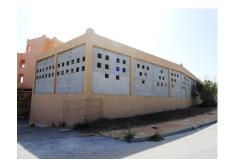

### **Property Description**

Location: Casares Playa, Costa del Sol, Spain

Located a mere 300m to the beach in the lovely Casares Coast, next to the Doña Julia Golf course, and within the exclusive development of CASARES BEACH, this spacious 2.512 m2 commercial premise, divided in 2 floors, has just been reduced in price and is now only 790,000€!!!

#### Built:

Total m<sup>2</sup> built (ground + 1st floor) 2.511,83 M2
Total m<sup>2</sup> ground floor 1.228,36 M2
Total m<sup>2</sup> useful area ground floor 867,68 M2
Total m<sup>2</sup> built middle floor 1.283,48 M2
Parking spaces 32