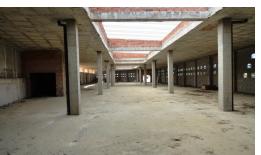

#### Built:

Total m<sup>2</sup> built (ground + 1st floor) 2.511,83 M2
Total m<sup>2</sup> ground floor 1.228,36 M2
Total m<sup>2</sup> useful area ground floor 867,68 M2
Total m<sup>2</sup> built middle floor 1.283,48 M2
Parking spaces 32

#### Notes:

75 m. storefront in ground floor 55 m. storefront facing N-340 Loading dock

AN IDEAL COSTA DEL SOL PROPERTY FOR INVESTORS!