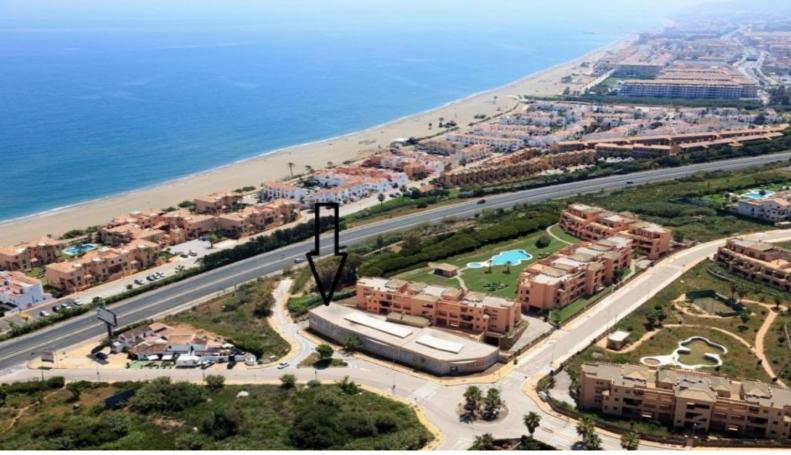

#### Casares Playa, Costa del Sol

Ref: APEX02227250

Located a mere 300m to the beach in the lovely Casares Coast, next to the Doña Julia Golf course, and within the exclusive development of CASARES BEACH, this spacious 2.512 m2 commercial premise, divided in 2 floors, has just been reduced in price and is now only 790,000€!!! This impressive beach-side premise is conveniently located close to the numerous International golf courses nearby including the famous Finca Cortesin, and Doña Julia Golf Resort, and the area provides many amenities such as restaurants and beach bars . The lovely Duquesa Port is located at a mere 3 minutes drive , and the lively city of Estepona at only 8 minutes drive. The premise enjoys a large surface divided in 2 floors and a loading dock, ideal for expansion or setting up a new business, supermarket or a bra...

### **Property Description**

Location: Casares Playa, Costa del Sol, Spain

Located a mere 300m to the beach in the lovely Casares Coast, next to the Doña Julia Golf course, and within the exclusive development of CASARES BEACH, this spacious 2.512 m2 commercial premise, divided in 2 floors, has just been reduced in price and is now only 790,000€!!!

The lovely Duquesa Port is located at a mere 3 minutes drive, and the lively city of Estepona at only 8 minutes drive.

The premise enjoys a large surface divided in 2 floors and a loading dock, ideal for expansion or setting up a new business, supermarket or a brand new commercial area close to the beach and all the local amenities.