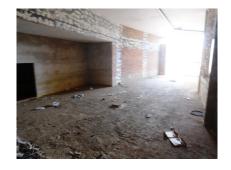

#### Built:

Total m<sup>2</sup> built (ground + 1st floor) 2.511,83 M2
Total m<sup>2</sup> ground floor 1.228,36 M2
Total m<sup>2</sup> useful area ground floor 867,68 M2
Total m<sup>2</sup> built middle floor 1.283,48 M2
Parking spaces 32