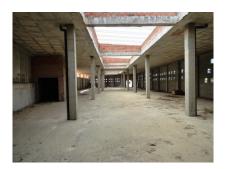

#### Built:

Total m<sup>2</sup> built (ground + 1st floor) 2.511,83 M2
Total m<sup>2</sup> ground floor 1.228,36 M2
Total m<sup>2</sup> useful area ground floor 867,68 M2
Total m<sup>2</sup> built middle floor 1.283,48 M2
Parking spaces 32

#### Notes:

75 m. storefront in ground floor 55 m. storefront facing N-340 Loading dock

AN IDEAL COSTA DEL SOL PROPERTY FOR INVESTORS!