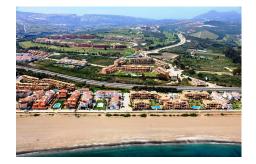

#### Casares Playa, Costa del Sol

Ref: APEX02227250

Located a mere 300m to the beach in the lovely Casares Coast, next to the Doña Julia Golf course, and within the exclusive development of CASARES BEACH, this spacious 2.512 m2 commercial premise, divided in 2 floors, has just been reduced in price and is now only 790,000€!!! This impressive beach-side premise is conveniently located close to the numerous International golf courses nearby including the famous Finca Cortesin, and Doña Julia Golf Resort, and the area provides many amenities such as restaurants and beach bars . The lovely Duquesa Port is located at a mere 3 minutes drive , and the lively city of Estepona at only 8 minutes drive. The premise enjoys a large surface divided in 2 floors and a loading dock, ideal for expansion or setting up a new business, supermarket or a bra...

### **Property Description**

Location: Casares Playa, Costa del Sol, Spain

Located a mere 300m to the beach in the lovely Casares Coast, next to the Doña Julia Golf course, and within the exclusive development of CASARES BEACH, this spacious 2.512 m2 commercial premise, divided in 2 floors, has just been reduced in price and is now only 790,000€!!!