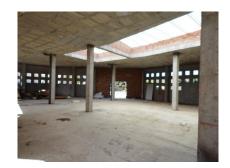

#### Built:

Total m<sup>2</sup> built (ground + 1st floor) 2.511,83 M2
Total m<sup>2</sup> ground floor 1.228,36 M2
Total m<sup>2</sup> useful area ground floor 867,68 M2
Total m<sup>2</sup> built middle floor 1.283,48 M2
Parking spaces 32

#### Notes:

75 m. storefront in ground floor 55 m. storefront facing N-340 Loading dock

AN IDEAL COSTA DEL SOL PROPERTY FOR INVESTORS!