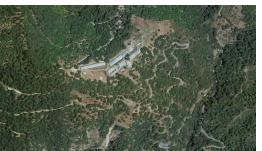

Trees: cork oaks, oaks and chestnuts. Cork production of about 3,000 quintals.

Currently it has 8 warehouses (10,000 m2 approximately); 2 houses for workers and a farmhouse with 6 rooms to restore.

Municipal support: declared area of public and social interest in the municipal council of Alpandeire.