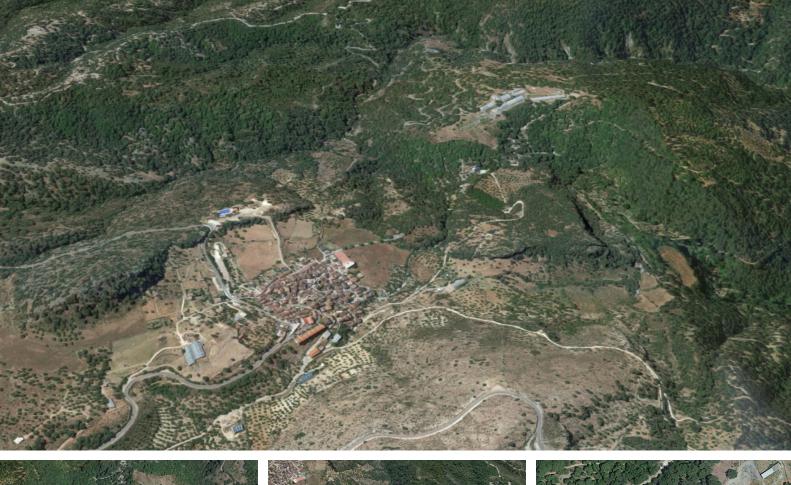

## **Residential Plot For Sale**

**€1,600,000** 

Alpandeire, Costa del Sol

Ref: APEX03405760

FINCA OF 100 HECTARES, IT COULD BE A HOTEL Rustic property of 1.060.633 m2 with residential use with project for the construction of a hotel tourist complex, in the municipality of Alpandeire (Valle del Genal) with great views of the Serrania de Ronda, 15 km from Ronda and 10 minutes from the future Ronda- Costa del Sol. Country property, which makes it very suitable for walking, riding or cycling. With extraordinary panoramic views of the valley. Trees: cork oaks, oaks and chestnuts. Cork production of about 3,000 quintals. Currently it has 8 warehouses (10,000 m2 approximately); 2 houses for workers and a farmhouse with 6 rooms to restore. Municipal support: declared area of public and social interest in the municipal council of Alpandeire.

## **Property Description**

Location: Alpandeire, Costa del Sol, Spain

FINCA OF 100 HECTARES, IT COULD BE A HOTEL

Rustic property of 1.060.633 m2 with residential use with project for the construction of a hotel tourist complex, in the municipality of Alpandeire (Valle del Genal) with great views of the Serrania de Ronda, 15 km from Ronda and 10 minutes from the future Ronda- Costa del Sol. Country property, which makes it very suitable for walking, riding or cycling. With extraordinary panoramic views of the valley.

Trees: cork oaks, oaks and chestnuts. Cork production of about 3,000 quintals.

Currently it has 8 warehouses (10,000 m2 approximately); 2 houses for workers and a farmhouse with 6 rooms to restore.

Municipal support: declared area of public and social interest in the municipal council of Alpandeire.