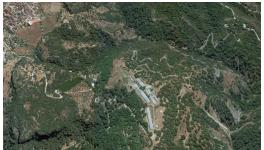

Trees: cork oaks, oaks and chestnuts. Cork production of about 3,000 quintals.

Currently it has 8 warehouses (10,000 m2 approximately); 2 houses for workers and a farmhouse with 6 rooms to restore.

Municipal support: declared area of public and social interest in the municipal council of Alpandeire.