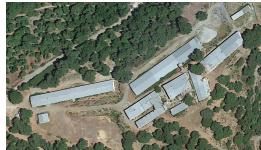

Trees: cork oaks, oaks and chestnuts. Cork production of about 3,000 quintals.

Currently it has 8 warehouses (10,000 m2 approximately); 2 houses for workers and a farmhouse with 6 rooms to restore.

Municipal support: declared area of public and social interest in the municipal council of Alpandeire.