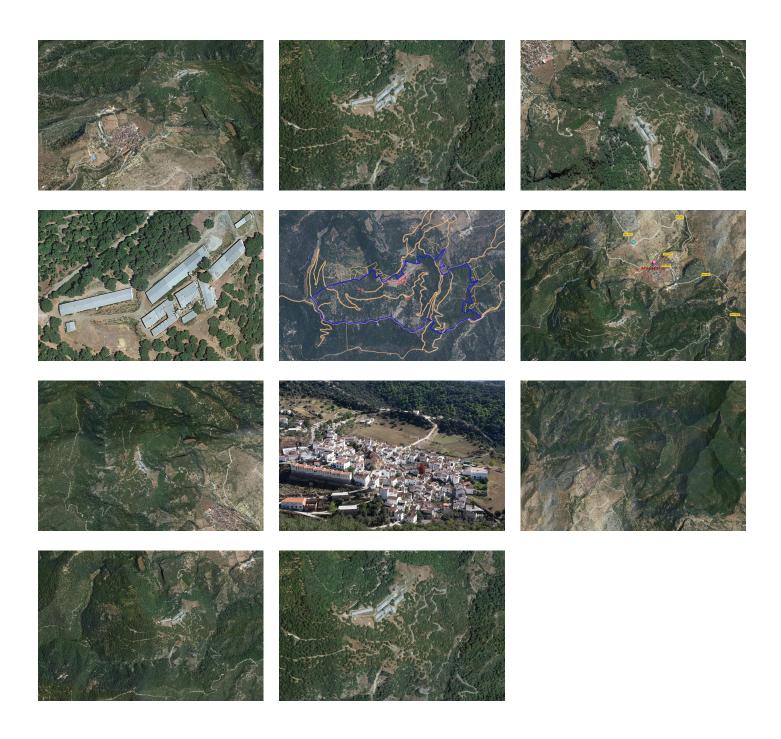

## **Residential Plot For Sale**

**€1,600,000** 

Alpandeire, Costa del Sol

Ref: APEX03405760

FINCA OF 100 HECTARES, IT COULD BE A HOTEL Rustic property of 1.060.633 m2 with residential use with project for the construction of a hotel tourist complex, in the municipality of Alpandeire (Valle del Genal) with great views of the Serrania de Ronda, 15 km from Ronda and 10 minutes from the future Ronda- Costa del Sol. Country property, which makes it very suitable for walking, riding or cycling. With extraordinary panoramic views of the valley. Trees: cork oaks, oaks and chestnuts. Cork production of about 3,000 quintals. Currently it has 8 warehouses (10,000 m2 approximately); 2 houses for workers and a farmhouse with 6 rooms to restore. Municipal support: declared area of public and social interest in the municipal council of Alpandeire.

## **Property Description**

Location: Alpandeire, Costa del Sol, Spain

FINCA OF 100 HECTARES, IT COULD BE A HOTEL

Rustic property of 1.060.633 m2 with residential use with project for the construction of a hotel tourist complex, in the municipality of Alpandeire (Valle del Genal) with great views of the Serrania de Ronda, 15 km from Ronda and 10 minutes from the future Ronda- Costa del Sol. Country property, which makes it very suitable for walking, riding or cycling. With extraordinary panoramic views of the valley.

Trees: cork oaks, oaks and chestnuts. Cork production of about 3,000 quintals.

Currently it has 8 warehouses (10,000 m2 approximately); 2 houses for workers and a farmhouse with 6 rooms to restore.

Municipal support: declared area of public and social interest in the municipal council of Alpandeire.