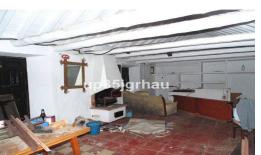

#### Estepona, Costa del Sol

BEAUTIFUL HOUSE IN ESTEPONA CENTER, IDEAL RESTORATION AND RESTAURANT, MANY POSSIBILITIES.

Townhouse, Estepona, Costa del Sol. 4 Bedrooms, 1 Bathroom, Built 218 m², Garden/Plot 20 m². Setting: Town, Commercial Area, Beachside, Village, Close To Sea. Orientation: South East, South, South West. Condition: Renovation Required, Restoration Required. Features: Private Terrace. Furniture: Part Furnished. Kitchen: Partially Fitted. Category: Bargain, Cheap, Investment, Reduced.

## **Property Description**

Location: Estepona, Costa del Sol, Spain

BEAUTIFUL HOUSE IN ESTEPONA CENTER, IDEAL RESTORATION AND RESTAURANT, MANY

POSSIBILITIES.

Townhouse, Estepona, Costa del Sol.

4 Bedrooms, 1 Bathroom, Built 218 m<sup>2</sup>, Garden/Plot 20 m<sup>2</sup>.

Setting: Town, Commercial Area, Beachside, Village, Close To Sea.

Orientation: South East, South, South West.

Condition: Renovation Required, Restoration Required.

Features : Private Terrace. Furniture : Part Furnished. Kitchen : Partially Fitted.