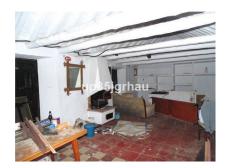

#### Estepona, Costa del Sol

BEAUTIFUL HOUSE IN ESTEPONA CENTER, IDEAL RESTORATION AND RESTAURANT, MANY POSSIBILITIES.

Townhouse, Estepona, Costa del Sol. 4 Bedrooms, 1 Bathroom, Built 218 m², Garden/Plot 20 m². Setting: Town, Commercial Area, Beachside, Village, Close To Sea. Orientation: South East, South, South West. Condition: Renovation Required, Restoration Required. Features: Private Terrace. Furniture: Part Furnished. Kitchen: Partially Fitted. Category: Bargain, Cheap, Investment, Reduced.

Setting: Town, Commercial Area, Beachside, Village, Close To Sea.

Orientation: South East, South, South West.

Condition: Renovation Required, Restoration Required.

Features : Private Terrace. Furniture : Part Furnished. Kitchen : Partially Fitted.