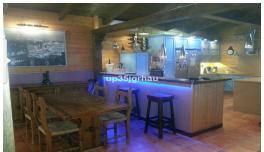

#### Estepona, Costa del Sol

Reduced.

Ground Floor Apartment, Estepona, Costa del Sol. 3 Bedrooms, 3 Bathrooms, Built 135 m². Setting: Commercial Area, Beachside, Close To Golf, Close To Port, Close To Shops, Close To Sea, Close To Town, Close To Schools. Orientation: East, South, South West, West. Condition: Excellent. Pool: Communal, Heated. Climate Control: Air Conditioning. Features: Covered Terrace, Fitted Wardrobes, Private Terrace, Satellite TV, Paddle Tennis, Storage Room, Ensuite Bathroom, Disabled Access, Barbeque, Double Glazing. Furniture: Part Furnished. Kitchen: Fully Fitted. Garden: Private, Landscaped, Easy Maintenance. Security: Gated Complex. Parking: Garage, More Than One, Private. Utilities: Electricity, Drinkable Water, Telephone. Category: Golf, Holiday Homes, Investment, Luxury,

Room, Ensuite Bathroom, Disabled Access, Barbeque, Double Glazing.

Furniture : Part Furnished.

Kitchen: Fully Fitted.

Garden: Private, Landscaped, Easy Maintenance.

Security: Gated Complex.

Parking: Garage, More Than One, Private.