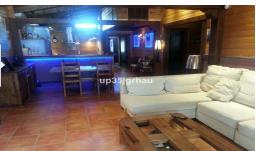

#### Estepona, Costa del Sol

Reduced.

Ground Floor Apartment, Estepona, Costa del Sol. 3 Bedrooms, 3 Bathrooms, Built 135 m². Setting: Commercial Area, Beachside, Close To Golf, Close To Port, Close To Shops, Close To Sea, Close To Town, Close To Schools. Orientation: East, South, South West, West. Condition: Excellent. Pool: Communal, Heated. Climate Control: Air Conditioning. Features: Covered Terrace, Fitted Wardrobes, Private Terrace, Satellite TV, Paddle Tennis, Storage Room, Ensuite Bathroom, Disabled Access, Barbeque, Double Glazing. Furniture: Part Furnished. Kitchen: Fully Fitted. Garden: Private, Landscaped, Easy Maintenance. Security: Gated Complex. Parking: Garage, More Than One, Private. Utilities: Electricity, Drinkable Water, Telephone. Category: Golf, Holiday Homes, Investment, Luxury,

Room, Ensuite Bathroom, Disabled Access, Barbeque, Double Glazing.

Furniture : Part Furnished.

Kitchen: Fully Fitted.

Garden: Private, Landscaped, Easy Maintenance.

Security: Gated Complex.

Parking: Garage, More Than One, Private.