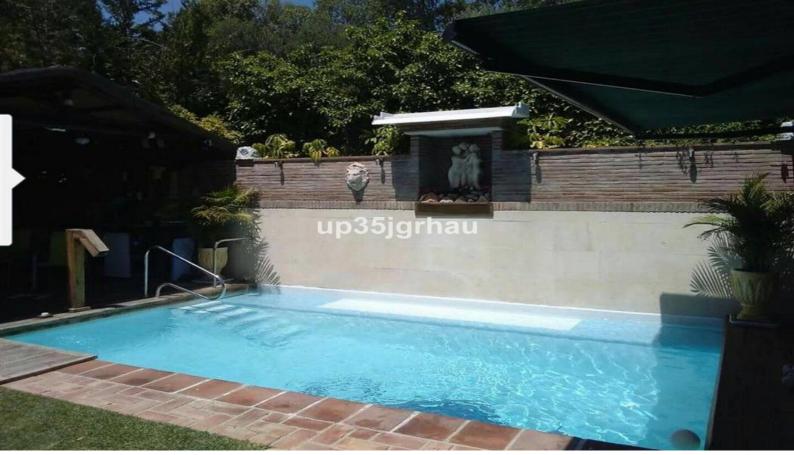

#### Estepona, Costa del Sol

Reduced.

Ground Floor Apartment, Estepona, Costa del Sol. 3 Bedrooms, 3 Bathrooms, Built 135 m². Setting: Commercial Area, Beachside, Close To Golf, Close To Port, Close To Shops, Close To Sea, Close To Town, Close To Schools. Orientation: East, South, South West, West. Condition: Excellent. Pool: Communal, Heated. Climate Control: Air Conditioning. Features: Covered Terrace, Fitted Wardrobes, Private Terrace, Satellite TV, Paddle Tennis, Storage Room, Ensuite Bathroom, Disabled Access, Barbeque, Double Glazing. Furniture: Part Furnished. Kitchen: Fully Fitted. Garden: Private, Landscaped, Easy Maintenance. Security: Gated Complex. Parking: Garage, More Than One, Private. Utilities: Electricity, Drinkable Water, Telephone. Category: Golf, Holiday Homes, Investment, Luxury,

#### **Property Description**

Location: Estepona, Costa del Sol, Spain

Ground Floor Apartment, Estepona, Costa del Sol.

3 Bedrooms, 3 Bathrooms, Built 135 m<sup>2</sup>.

Setting: Commercial Area, Beachside, Close To Golf, Close To Port, Close To Shops, Close To Sea,

Close To Town, Close To Schools.

Orientation: East, South, South West, West.

Condition: Excellent.

Pool: Communal, Heated.

Climate Control: Air Conditioning.

Features: Covered Terrace, Fitted Wardrobes, Private Terrace, Satellite TV, Paddle Tennis, Storage