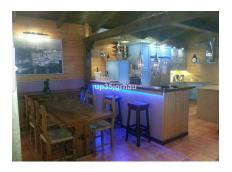

#### **Property Description**

Location: Estepona, Costa del Sol, Spain

Ground Floor Apartment, Estepona, Costa del Sol.

3 Bedrooms, 3 Bathrooms, Built 135 m<sup>2</sup>.

Setting: Commercial Area, Beachside, Close To Golf, Close To Port, Close To Shops, Close To Sea,

Close To Town, Close To Schools.

Orientation: East, South, South West, West.

Condition: Excellent.

Pool: Communal, Heated.

Climate Control: Air Conditioning.

Features: Covered Terrace, Fitted Wardrobes, Private Terrace, Satellite TV, Paddle Tennis, Storage

Room, Ensuite Bathroom, Disabled Access, Barbeque, Double Glazing.

Furniture : Part Furnished.

Kitchen: Fully Fitted.

Garden: Private, Landscaped, Easy Maintenance.

Security: Gated Complex.

Parking: Garage, More Than One, Private.