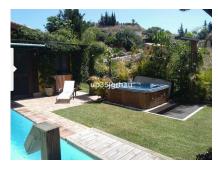

Close To Town, Close To Schools.

Orientation: East, South, South West, West.

Condition: Excellent.

Pool: Communal, Heated.

Climate Control: Air Conditioning.

Features: Covered Terrace, Fitted Wardrobes, Private Terrace, Satellite TV, Paddle Tennis, Storage