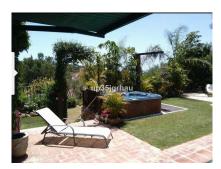

#### Estepona, Costa del Sol

Reduced.

Ground Floor Apartment, Estepona, Costa del Sol. 3 Bedrooms, 3 Bathrooms, Built 135 m². Setting: Commercial Area, Beachside, Close To Golf, Close To Port, Close To Shops, Close To Sea, Close To Town, Close To Schools. Orientation: East, South, South West, West. Condition: Excellent. Pool: Communal, Heated. Climate Control: Air Conditioning. Features: Covered Terrace, Fitted Wardrobes, Private Terrace, Satellite TV, Paddle Tennis, Storage Room, Ensuite Bathroom, Disabled Access, Barbeque, Double Glazing. Furniture: Part Furnished. Kitchen: Fully Fitted. Garden: Private, Landscaped, Easy Maintenance. Security: Gated Complex. Parking: Garage, More Than One, Private. Utilities: Electricity, Drinkable Water, Telephone. Category: Golf, Holiday Homes, Investment, Luxury,

Close To Town, Close To Schools.

Orientation: East, South, South West, West.

Condition: Excellent.

Pool: Communal, Heated.

Climate Control: Air Conditioning.

Features: Covered Terrace, Fitted Wardrobes, Private Terrace, Satellite TV, Paddle Tennis, Storage