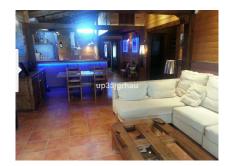

#### Estepona, Costa del Sol

Reduced.

Ground Floor Apartment, Estepona, Costa del Sol. 3 Bedrooms, 3 Bathrooms, Built 135 m². Setting: Commercial Area, Beachside, Close To Golf, Close To Port, Close To Shops, Close To Sea, Close To Town, Close To Schools. Orientation: East, South, South West, West. Condition: Excellent. Pool: Communal, Heated. Climate Control: Air Conditioning. Features: Covered Terrace, Fitted Wardrobes, Private Terrace, Satellite TV, Paddle Tennis, Storage Room, Ensuite Bathroom, Disabled Access, Barbeque, Double Glazing. Furniture: Part Furnished. Kitchen: Fully Fitted. Garden: Private, Landscaped, Easy Maintenance. Security: Gated Complex. Parking: Garage, More Than One, Private. Utilities: Electricity, Drinkable Water, Telephone. Category: Golf, Holiday Homes, Investment, Luxury,

#### **Property Description**

Location: Estepona, Costa del Sol, Spain

Ground Floor Apartment, Estepona, Costa del Sol.

3 Bedrooms, 3 Bathrooms, Built 135 m<sup>2</sup>.

Setting: Commercial Area, Beachside, Close To Golf, Close To Port, Close To Shops, Close To Sea,