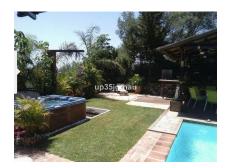

#### Estepona, Costa del Sol

Reduced.

Ground Floor Apartment, Estepona, Costa del Sol. 3 Bedrooms, 3 Bathrooms, Built 135 m². Setting: Commercial Area, Beachside, Close To Golf, Close To Port, Close To Shops, Close To Sea, Close To Town, Close To Schools. Orientation: East, South, South West, West. Condition: Excellent. Pool: Communal, Heated. Climate Control: Air Conditioning. Features: Covered Terrace, Fitted Wardrobes, Private Terrace, Satellite TV, Paddle Tennis, Storage Room, Ensuite Bathroom, Disabled Access, Barbeque, Double Glazing. Furniture: Part Furnished. Kitchen: Fully Fitted. Garden: Private, Landscaped, Easy Maintenance. Security: Gated Complex. Parking: Garage, More Than One, Private. Utilities: Electricity, Drinkable Water, Telephone. Category: Golf, Holiday Homes, Investment, Luxury,

Close To Town, Close To Schools.

Orientation: East, South, South West, West.

Condition: Excellent.

Pool: Communal, Heated.

Climate Control: Air Conditioning.

Features: Covered Terrace, Fitted Wardrobes, Private Terrace, Satellite TV, Paddle Tennis, Storage