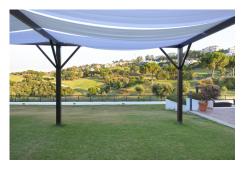

## **Additional Info**

| For Sale             | Type: Residential Plot | Area: 406 sq m           |
|----------------------|------------------------|--------------------------|
| Land Area: 813 sq m  | Pool                   | Setting: Close To Golf   |
| Close To Town        | Close To Forest        | Orientation: South       |
| Condition: Excellent | Pool: Private          | Views: Mountain          |
| Golf                 | Panoramic              | Internal Area : 406 sq m |
|                      |                        |                          |