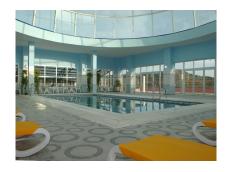

## **80 Bed Commercial Plot For Sale**

**€11,000,000** 

Ojén, Costa del Sol

This great investment is located In the midst of a beautiful biosphere reserve, on a peak over 650 mts. above the sea level, with breath-taking views of the Mediterranean sea and just 15 minutes away from Marbella's city center. The hotel has 59 double rooms and 21 apartments fully equipped, with bathroom and terrace/garden, as well as 55 parking spaces. The hotel also has a Restaurant, a Cocktail Bar and a large Spa with heated indoor pool, jacuzzi, sauna, Turkish Bath, gymnasium, hairdresser and treatment rooms. Hotel closed since 2020.

The hotel has 59 double rooms and 21 apartments fully equipped, with bathroom and terrace/garden, as well as 55 parking spaces.

The hotel also has a Restaurant, a Cocktail Bar and a large Spa with heated indoor pool, jacuzzi, sauna, Turkish Bath, gymnasium, hairdresser and treatment rooms. Hotel closed since 2020.

## **Additional Info**

| For Sale                  | Beds: 80                   | Baths: 80                            |
|---------------------------|----------------------------|--------------------------------------|
| Type: Commercial Plot     | Area: 12000 sq m           | Land Area: 104000 sq m               |
| Pool                      | Setting: Mountain Pueblo   | Close To Forest                      |
| Orientation: South        | Condition: Good            | Pool: Communal                       |
| Indoor                    | Heated                     | Climate Control: Air<br>Conditioning |
| Views: Sea                | Mountain                   | Country                              |
| Panoramic                 | Lift                       | Fitted Wardrobes                     |
| Private Terrace           | Satellite TV               | Gym                                  |
| Sauna                     | Ensuite Bathroom           | Jacuzzi                              |
| Bar                       | 24 Hour Reception          | Restaurant On Site                   |
| Security: Electric Blinds | Safe                       | Category: Bargain                    |
| Cheap                     | Investment                 | Reduced                              |
| Resale                    | Internal Area : 12000 sq m | Land Size : 104000 sq m              |