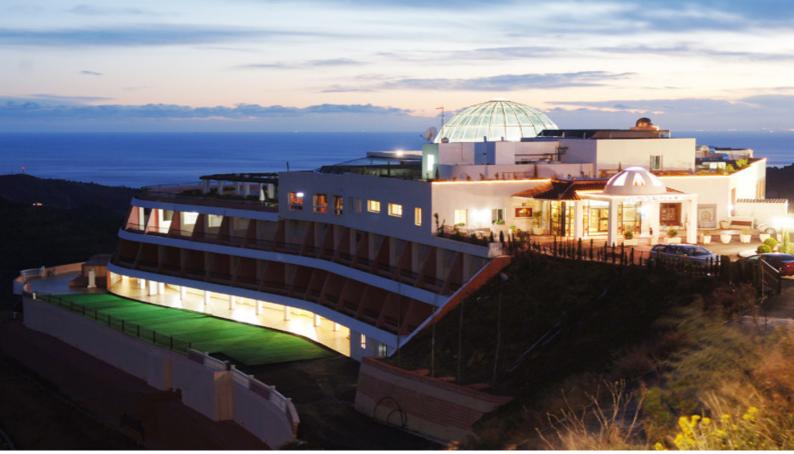

## **80 Bed Commercial Plot For Sale**

**€11,000,000** 

Ojén, Costa del Sol

This great investment is located In the midst of a beautiful biosphere reserve, on a peak over 650 mts. above the sea level, with breath-taking views of the Mediterranean sea and just 15 minutes away from Marbella's city center. The hotel has 59 double rooms and 21 apartments fully equipped, with bathroom and terrace/garden, as well as 55 parking spaces. The hotel also has a Restaurant, a Cocktail Bar and a large Spa with heated indoor pool, jacuzzi, sauna, Turkish Bath, gymnasium, hairdresser and treatment rooms. Hotel closed since 2020.

## **Property Description**

Location: Ojén, Costa del Sol, Spain

This great investment is located In the midst of a beautiful biosphere reserve, on a peak over 650 mts. above the sea level, with breath-taking views of the Mediterranean sea and just 15 minutes away from Marbella's city center.

The hotel has 59 double rooms and 21 apartments fully equipped, with bathroom and terrace/garden, as well as 55 parking spaces.

The hotel also has a Restaurant, a Cocktail Bar and a large Spa with heated indoor pool, jacuzzi, sauna, Turkish Bath, gymnasium, hairdresser and treatment rooms. Hotel closed since 2020.