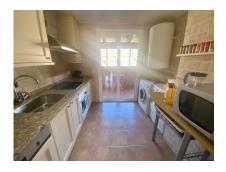

## **Additional Info**

| For Sale                   | Beds: 3               | Baths: 3                             |
|----------------------------|-----------------------|--------------------------------------|
| Type: Penthouse            | Area: 295 sq m        | Pool                                 |
| Setting: Beachside         | Close To Port         | Orientation: East                    |
| Condition: Excellent       | Pool: Communal        | Climate Control: Air<br>Conditioning |
| Central Heating            | Views: Garden         | Lift                                 |
| Fitted Wardrobes           | Private Terrace       | Satellite TV                         |
| Marble Flooring            | Jacuzzi               | Double Glazing                       |
| Furniture: Fully Furnished | Kitchen: Fully Fitted | Garden: Communal                     |
| Security: 24 Hour Security | Parking: Private      | Category: Luxury                     |
| Internal Area : 295 sq m   |                       |                                      |