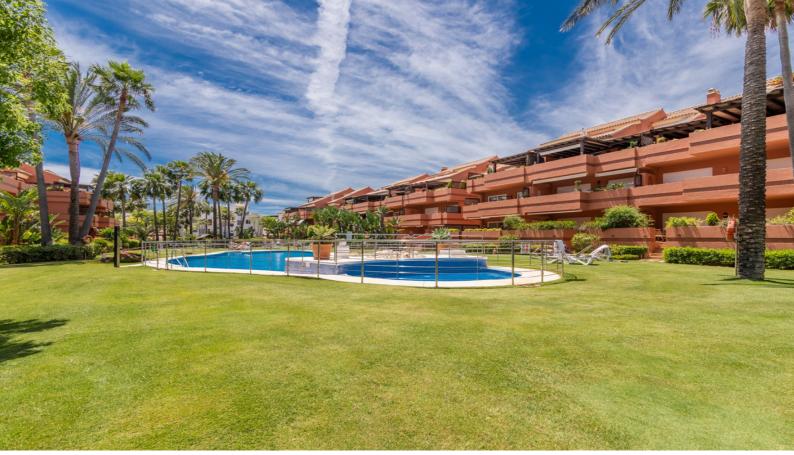

#### Puerto Banús, Costa del Sol

Ref: APEX0236198

This Duplex luxury Penthouse is located only a few minutes from Puerto Banus and only a short walk to the beach. It has three bedrooms and two terraces with views overlooking the landscaped communal gardens and pool. The main bedroom is located upstairs and has an en-suite bathroom. It is very spacious and has access to a terrace. The other two bedrooms are located on the lower level. There is a bathroom and a guest toilet. The living room is very spacious and has access to a large terrace. The community has landscaped communal gardens with 2 big swimming pools and 24 hours security.

### **Property Description**

Location: Puerto Banús, Costa del Sol, Spain

This Duplex luxury Penthouse is located only a few minutes from Puerto Banus and only a short walk to the beach. It has three bedrooms and two terraces with views overlooking the landscaped communal gardens and pool. The main bedroom is located upstairs and has an en-suite bathroom. It is very spacious and has access to a terrace. The other two bedrooms are located on the lower level. There is a bathroom and a guest toilet. The living room is very spacious and has access to a large terrace. The community has landscaped communal gardens with 2 big swimming pools and 24 hours security.