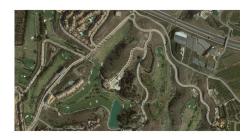

2 kms from the beach and surrounded by a golf course, near a town and 25 kms from Malaga city centre

Occupies an area of 16,295 m<sup>2</sup> so you can build up to 21,735 m<sup>2</sup>

#### NOTICE: NO RESIDENTIAL UNITS CAN BE BUILT

- It is part of a High-level sector, along with 900 homes, most of them single-family homes with a private garden
- They enjoy an ideal microclimate for playing golf
- 30 minutes from Malaga Airport (eastern Costa del Sol!) With direct exit to the Malaga-Granada-Almería highway

18-hole course of great international prestige characterized by its wide greens, a great diversity of obstacles that offers a variety of strokes and an ideal design for all types of handicappers. With the attraction of its unbeatable views of both the Mediterranean and the Sierras that protect it.