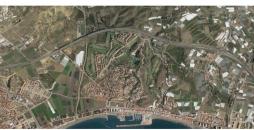

# **Property Description**

Location: Málaga Este, Costa del Sol, Spain

MALAGA REGION (EAST OF MALAGA CITY), HUGE INVESTMENT OPPORTUNITY

PLOT WITH more than 60% DISCOUNT (in December 2022 the PLOT has been officially valued at 8.636.737,13 €,EUR)

2 kms from the beach and surrounded by a golf course, near a town and 25 kms from Malaga city centre