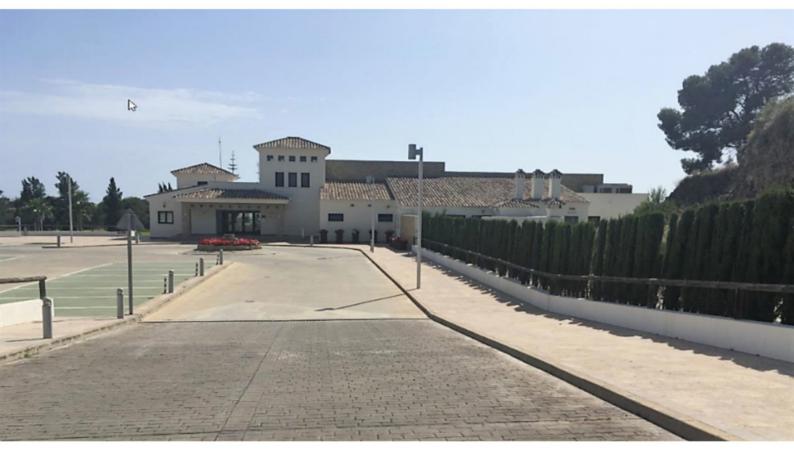

# **Property Description**

Location: Málaga Este, Costa del Sol, Spain

MALAGA REGION (EAST OF MALAGA CITY), HUGE INVESTMENT OPPORTUNITY

PLOT WITH more than 60% DISCOUNT (in December 2022 the PLOT has been officially valued at 8.636.737,13 €,EUR)

2 kms from the beach and surrounded by a golf course, near a town and 25 kms from Malaga city centre

#### NOTICE: NO RESIDENTIAL UNITS CAN BE BUILT

- It is part of a High-level sector, along with 900 homes, most of them single-family homes with a private garden
- They enjoy an ideal microclimate for playing golf
- 30 minutes from Malaga Airport (eastern Costa del Sol!) With direct exit to the Malaga-Granada-Almería highway