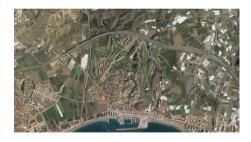

# **Property Description**

Location: Málaga Este, Costa del Sol, Spain

MALAGA REGION (EAST OF MALAGA CITY), HUGE INVESTMENT OPPORTUNITY

PLOT WITH more than 60% DISCOUNT (in December 2022 the PLOT has been officially valued at 8.636.737,13 €,EUR)

2 kms from the beach and surrounded by a golf course, near a town and 25 kms from Malaga city centre

Occupies an area of 16,295 m<sup>2</sup> so you can build up to 21,735 m<sup>2</sup>