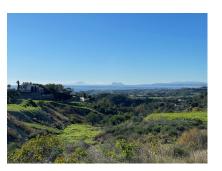

## **Residential Plot For Sale**

Estepona, Costa del Sol

**€875,000** 

Ref: APEX03375838

LARGE PLOT FOR LUXURY VILLA Plot Size: 2,957 m² Max Build: 500m² plus basement and porches Large elevated plot with unobstructed panoramic, south-western sea view to Gibraltar and Morocco and mountains. Close to beach (2km), great restaurants, supermarkets, hospital, schools etc. La Panera on the New Golden Mile between San Pedro and Estepona is a beautiful and peaceful area, only 10 to 12 minutes from Puerto Banus. High quality urbanisation with luxury villas. All services are in place.

## **Property Description**

Location: Estepona, Costa del Sol, Spain

LARGE PLOT FOR LUXURY VILLA

Plot Size: 2,957 m<sup>2</sup>

Max Build: 500m² plus basement and porches

Large elevated plot with unobstructed panoramic, south-western sea view to Gibraltar and Morocco and mountains. Close to beach (2km), great restaurants, supermarkets, hospital, schools etc. La Panera on the New Golden Mile between San Pedro and Estepona is a beautiful and peaceful area, only 10 to 12 minutes from Puerto Banus. High quality urbanisation with luxury villas. All services are in place.