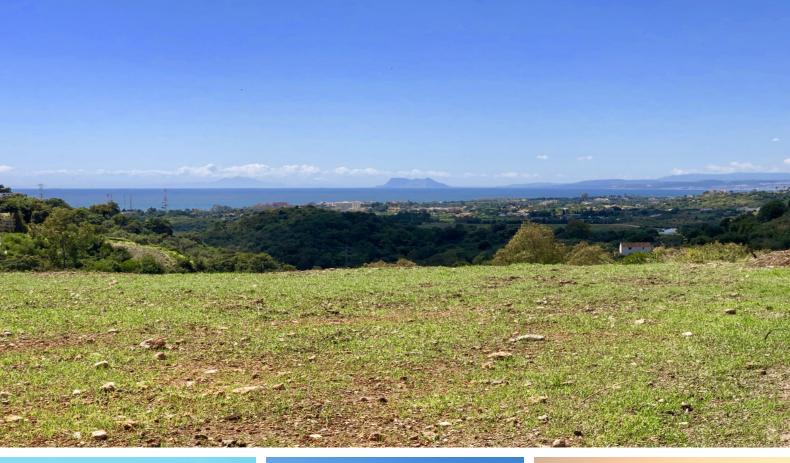

## **Residential Plot For Sale**

Estepona, Costa del Sol

**€875,000** 

Ref: APEX03375838

LARGE PLOT FOR LUXURY VILLA Plot Size: 2,957 m² Max Build: 500m² plus basement and porches Large elevated plot with unobstructed panoramic, south-western sea view to Gibraltar and Morocco and mountains. Close to beach (2km), great restaurants, supermarkets, hospital, schools etc. La Panera on the New Golden Mile between San Pedro and Estepona is a beautiful and peaceful area, only 10 to 12 minutes from Puerto Banus. High quality urbanisation with luxury villas. All services are in place.

## **Property Description**

Location: Estepona, Costa del Sol, Spain

LARGE PLOT FOR LUXURY VILLA

Plot Size: 2,957 m<sup>2</sup>

Max Build: 500m² plus basement and porches

Large elevated plot with unobstructed panoramic, south-western sea view to Gibraltar and Morocco and mountains. Close to beach (2km), great restaurants, supermarkets, hospital, schools etc. La Panera on the New Golden Mile between San Pedro and Estepona is a beautiful and peaceful area, only 10 to 12 minutes from Puerto Banus. High quality urbanisation with luxury villas. All services are in place.