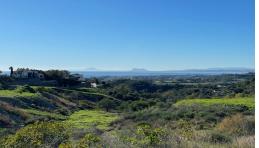

## **Residential Plot For Sale**

Estepona, Costa del Sol

**€875,000** 

Ref: APEX03375838

LARGE PLOT FOR LUXURY VILLA Plot Size: 2,957 m² Max Build: 500m² plus basement and porches Large elevated plot with unobstructed panoramic, south-western sea view to Gibraltar and Morocco and mountains. Close to beach (2km), great restaurants, supermarkets, hospital, schools etc. La Panera on the New Golden Mile between San Pedro and Estepona is a beautiful and peaceful area, only 10 to 12 minutes from Puerto Banus. High quality urbanisation with luxury villas. All services are in place.

## **Property Description**

Location: Estepona, Costa del Sol, Spain

LARGE PLOT FOR LUXURY VILLA

Plot Size: 2,957 m<sup>2</sup>

Max Build: 500m² plus basement and porches

Large elevated plot with unobstructed panoramic, south-western sea view to Gibraltar and Morocco and mountains. Close to beach (2km), great restaurants, supermarkets, hospital, schools etc. La Panera on the New Golden Mile between San Pedro and Estepona is a beautiful and peaceful area, only 10 to 12 minutes from Puerto Banus. High quality urbanisation with luxury villas. All services are in place.