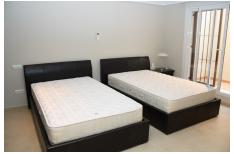

#### Puerto Banús, Costa del Sol

Detached Villa, Puerto Banús, Costa del Sol. 5 Bedrooms, 5 Bathrooms, Built 400 m², Terrace 300 m², Garden/Plot 1052 m². Setting: Close To Golf, Close To Port, Close To Shops. Orientation: South. Condition: Excellent. Pool: Private. Climate Control: Air Conditioning. Views: Sea, Garden, Pool. Features: Covered Terrace, Fitted Wardrobes, Private Terrace, Storage Room, Utility Room, Marble Flooring, Double Glazing. Furniture: Fully Furnished. Kitchen: Fully Fitted. Garden: Private. Security: Gated Complex, 24 Hour Security. Parking: Garage, More Than One.

## **Property Description**

**Location:** Puerto Banús, Costa del Sol, Spain Detached Villa, Puerto Banús, Costa del Sol.

5 Bedrooms, 5 Bathrooms, Built 400 m², Terrace 300 m², Garden/Plot 1052 m².

Setting: Close To Golf, Close To Port, Close To Shops.

### **Additional Info**

| For Sale                             | Beds: 5                | Baths: 5                   |
|--------------------------------------|------------------------|----------------------------|
| Type: Detached Villa                 | Area: 700 sq m         | Land Area: 1052 sq m       |
| Pool                                 | Setting: Close To Port | Close To Shops             |
| Orientation: South                   | Condition: Excellent   | Pool: Private              |
| Climate Control: Air<br>Conditioning | Views: Sea             | Garden                     |
| Pool                                 | Covered Terrace        | Fitted Wardrobes           |
| Private Terrace                      | Storage Room           | Utility Room               |
| Marble Flooring                      | Double Glazing         | Furniture: Fully Furnished |
| Kitchen: Fully Fitted                | Garden: Private        | Security: Gated Complex    |
| 24 Hour Security                     | Parking: Garage        | More Than One              |
| Internal Area : 700 sq m             | Land Size : 1052 sq m  |                            |