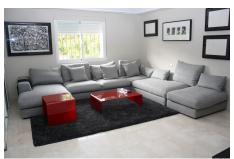

#### Puerto Banús, Costa del Sol

Detached Villa, Puerto Banús, Costa del Sol. 5 Bedrooms, 5 Bathrooms, Built 400 m², Terrace 300 m², Garden/Plot 1052 m². Setting: Close To Golf, Close To Port, Close To Shops. Orientation: South. Condition: Excellent. Pool: Private. Climate Control: Air Conditioning. Views: Sea, Garden, Pool. Features: Covered Terrace, Fitted Wardrobes, Private Terrace, Storage Room, Utility Room, Marble Flooring, Double Glazing. Furniture: Fully Furnished. Kitchen: Fully Fitted. Garden: Private. Security: Gated Complex, 24 Hour Security. Parking: Garage, More Than One.

## **Property Description**

**Location:** Puerto Banús, Costa del Sol, Spain Detached Villa, Puerto Banús, Costa del Sol.

5 Bedrooms, 5 Bathrooms, Built 400 m², Terrace 300 m², Garden/Plot 1052 m².

Setting: Close To Golf, Close To Port, Close To Shops.

### **Additional Info**

| For Sale                             | Beds: 5                | Baths: 5                   |
|--------------------------------------|------------------------|----------------------------|
| Type: Detached Villa                 | Area: 700 sq m         | Land Area: 1052 sq m       |
| Pool                                 | Setting: Close To Port | Close To Shops             |
| Orientation: South                   | Condition: Excellent   | Pool: Private              |
| Climate Control: Air<br>Conditioning | Views: Sea             | Garden                     |
| Pool                                 | Covered Terrace        | Fitted Wardrobes           |
| Private Terrace                      | Storage Room           | Utility Room               |
| Marble Flooring                      | Double Glazing         | Furniture: Fully Furnished |
| Kitchen: Fully Fitted                | Garden: Private        | Security: Gated Complex    |
| 24 Hour Security                     | Parking: Garage        | More Than One              |
| Internal Area : 700 sq m             | Land Size : 1052 sq m  |                            |