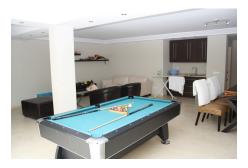

#### Puerto Banús, Costa del Sol

Detached Villa, Puerto Banús, Costa del Sol. 5 Bedrooms, 5 Bathrooms, Built 400 m², Terrace 300 m², Garden/Plot 1052 m². Setting: Close To Golf, Close To Port, Close To Shops. Orientation: South. Condition: Excellent. Pool: Private. Climate Control: Air Conditioning. Views: Sea, Garden, Pool. Features: Covered Terrace, Fitted Wardrobes, Private Terrace, Storage Room, Utility Room, Marble Flooring, Double Glazing. Furniture: Fully Furnished. Kitchen: Fully Fitted. Garden: Private. Security: Gated Complex, 24 Hour Security. Parking: Garage, More Than One.

## **Property Description**

**Location:** Puerto Banús, Costa del Sol, Spain Detached Villa, Puerto Banús, Costa del Sol.

5 Bedrooms, 5 Bathrooms, Built 400 m², Terrace 300 m², Garden/Plot 1052 m².

Setting: Close To Golf, Close To Port, Close To Shops.