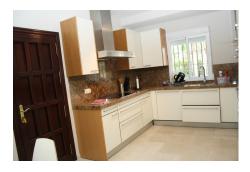

#### Puerto Banús, Costa del Sol

Detached Villa, Puerto Banús, Costa del Sol. 5 Bedrooms, 5 Bathrooms, Built 400 m², Terrace 300 m², Garden/Plot 1052 m². Setting: Close To Golf, Close To Port, Close To Shops. Orientation: South. Condition: Excellent. Pool: Private. Climate Control: Air Conditioning. Views: Sea, Garden, Pool. Features: Covered Terrace, Fitted Wardrobes, Private Terrace, Storage Room, Utility Room, Marble Flooring, Double Glazing. Furniture: Fully Furnished. Kitchen: Fully Fitted. Garden: Private. Security: Gated Complex, 24 Hour Security. Parking: Garage, More Than One.

Flooring, Double Glazing. Furniture : Fully Furnished.

Kitchen: Fully Fitted.

Garden: Private.

Security: Gated Complex, 24 Hour Security.

Parking : Garage, More Than One.

### **Additional Info**

| For Sale                             | Beds: 5                | Baths: 5                   |
|--------------------------------------|------------------------|----------------------------|
| Type: Detached Villa                 | Area: 700 sq m         | Land Area: 1052 sq m       |
| Pool                                 | Setting: Close To Port | Close To Shops             |
| Orientation: South                   | Condition: Excellent   | Pool: Private              |
| Climate Control: Air<br>Conditioning | Views: Sea             | Garden                     |
| Pool                                 | Covered Terrace        | Fitted Wardrobes           |
| Private Terrace                      | Storage Room           | Utility Room               |
| Marble Flooring                      | Double Glazing         | Furniture: Fully Furnished |
| Kitchen: Fully Fitted                | Garden: Private        | Security: Gated Complex    |
| 24 Hour Security                     | Parking: Garage        | More Than One              |
| Internal Area : 700 sq m             | Land Size : 1052 sq m  |                            |