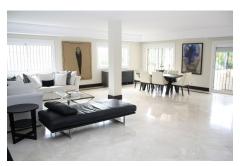

#### Puerto Banús, Costa del Sol

Detached Villa, Puerto Banús, Costa del Sol. 5 Bedrooms, 5 Bathrooms, Built 400 m², Terrace 300 m², Garden/Plot 1052 m². Setting: Close To Golf, Close To Port, Close To Shops. Orientation: South. Condition: Excellent. Pool: Private. Climate Control: Air Conditioning. Views: Sea, Garden, Pool. Features: Covered Terrace, Fitted Wardrobes, Private Terrace, Storage Room, Utility Room, Marble Flooring, Double Glazing. Furniture: Fully Furnished. Kitchen: Fully Fitted. Garden: Private. Security: Gated Complex, 24 Hour Security. Parking: Garage, More Than One.

## **Property Description**

**Location:** Puerto Banús, Costa del Sol, Spain Detached Villa, Puerto Banús, Costa del Sol.

5 Bedrooms, 5 Bathrooms, Built 400 m², Terrace 300 m², Garden/Plot 1052 m².

Setting: Close To Golf, Close To Port, Close To Shops.

Flooring, Double Glazing. Furniture : Fully Furnished.

Kitchen: Fully Fitted.

Garden: Private.

Security: Gated Complex, 24 Hour Security.

Parking : Garage, More Than One.