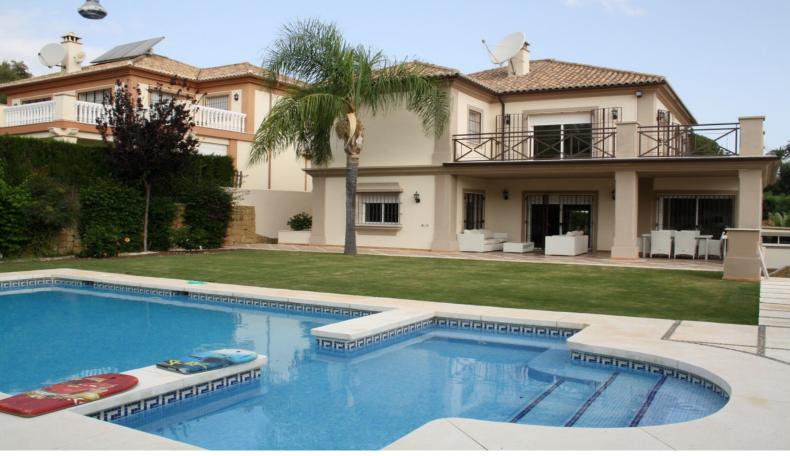

#### Puerto Banús, Costa del Sol

Detached Villa, Puerto Banús, Costa del Sol. 5 Bedrooms, 5 Bathrooms, Built 400 m², Terrace 300 m², Garden/Plot 1052 m². Setting: Close To Golf, Close To Port, Close To Shops. Orientation: South. Condition: Excellent. Pool: Private. Climate Control: Air Conditioning. Views: Sea, Garden, Pool. Features: Covered Terrace, Fitted Wardrobes, Private Terrace, Storage Room, Utility Room, Marble Flooring, Double Glazing. Furniture: Fully Furnished. Kitchen: Fully Fitted. Garden: Private. Security: Gated Complex, 24 Hour Security. Parking: Garage, More Than One.

## **Property Description**

**Location:** Puerto Banús, Costa del Sol, Spain Detached Villa, Puerto Banús, Costa del Sol.

5 Bedrooms, 5 Bathrooms, Built 400 m², Terrace 300 m², Garden/Plot 1052 m².

Setting: Close To Golf, Close To Port, Close To Shops.

Orientation : South.

Condition : Excellent.

Pool: Private.

Climate Control: Air Conditioning.

Views: Sea, Garden, Pool.

Features: Covered Terrace, Fitted Wardrobes, Private Terrace, Storage Room, Utility Room, Marble

Flooring, Double Glazing. Furniture : Fully Furnished.

Kitchen: Fully Fitted.

Garden: Private.

Security: Gated Complex, 24 Hour Security.

Parking : Garage, More Than One.

### **Additional Info**

| For Sale                             | Beds: 5                | Baths: 5                   |
|--------------------------------------|------------------------|----------------------------|
| Type: Detached Villa                 | Area: 700 sq m         | Land Area: 1052 sq m       |
| Pool                                 | Setting: Close To Port | Close To Shops             |
| Orientation: South                   | Condition: Excellent   | Pool: Private              |
| Climate Control: Air<br>Conditioning | Views: Sea             | Garden                     |
| Pool                                 | Covered Terrace        | Fitted Wardrobes           |
| Private Terrace                      | Storage Room           | Utility Room               |
| Marble Flooring                      | Double Glazing         | Furniture: Fully Furnished |
| Kitchen: Fully Fitted                | Garden: Private        | Security: Gated Complex    |
| 24 Hour Security                     | Parking: Garage        | More Than One              |
| Internal Area : 700 sq m             | Land Size : 1052 sq m  |                            |