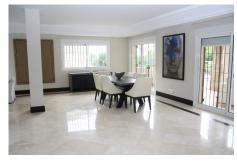

#### Puerto Banús, Costa del Sol

Detached Villa, Puerto Banús, Costa del Sol. 5 Bedrooms, 5 Bathrooms, Built 400 m², Terrace 300 m², Garden/Plot 1052 m². Setting: Close To Golf, Close To Port, Close To Shops. Orientation: South. Condition: Excellent. Pool: Private. Climate Control: Air Conditioning. Views: Sea, Garden, Pool. Features: Covered Terrace, Fitted Wardrobes, Private Terrace, Storage Room, Utility Room, Marble Flooring, Double Glazing. Furniture: Fully Furnished. Kitchen: Fully Fitted. Garden: Private. Security: Gated Complex, 24 Hour Security. Parking: Garage, More Than One.

## **Property Description**

**Location:** Puerto Banús, Costa del Sol, Spain Detached Villa, Puerto Banús, Costa del Sol.

5 Bedrooms, 5 Bathrooms, Built 400 m², Terrace 300 m², Garden/Plot 1052 m².

Setting: Close To Golf, Close To Port, Close To Shops.

Flooring, Double Glazing. Furniture : Fully Furnished.

Kitchen: Fully Fitted.

Garden: Private.

Security: Gated Complex, 24 Hour Security.

Parking : Garage, More Than One.