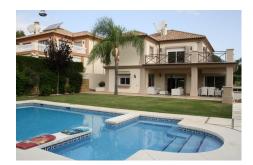

#### Puerto Banús, Costa del Sol

Detached Villa, Puerto Banús, Costa del Sol. 5 Bedrooms, 5 Bathrooms, Built 400 m², Terrace 300 m², Garden/Plot 1052 m². Setting: Close To Golf, Close To Port, Close To Shops. Orientation: South. Condition: Excellent. Pool: Private. Climate Control: Air Conditioning. Views: Sea, Garden, Pool. Features: Covered Terrace, Fitted Wardrobes, Private Terrace, Storage Room, Utility Room, Marble Flooring, Double Glazing. Furniture: Fully Furnished. Kitchen: Fully Fitted. Garden: Private. Security: Gated Complex, 24 Hour Security. Parking: Garage, More Than One.

## **Property Description**

**Location:** Puerto Banús, Costa del Sol, Spain Detached Villa, Puerto Banús, Costa del Sol.

5 Bedrooms, 5 Bathrooms, Built 400 m², Terrace 300 m², Garden/Plot 1052 m².

Setting: Close To Golf, Close To Port, Close To Shops.

Orientation : South.

Condition : Excellent.

Pool: Private.

Climate Control: Air Conditioning.

Views: Sea, Garden, Pool.

Features: Covered Terrace, Fitted Wardrobes, Private Terrace, Storage Room, Utility Room, Marble

Flooring, Double Glazing. Furniture : Fully Furnished.

Kitchen: Fully Fitted.

Garden: Private.

Security: Gated Complex, 24 Hour Security.

Parking : Garage, More Than One.

### **Additional Info**

| For Sale                             | Beds: 5                | Baths: 5                   |
|--------------------------------------|------------------------|----------------------------|
| Type: Detached Villa                 | Area: 700 sq m         | Land Area: 1052 sq m       |
| Pool                                 | Setting: Close To Port | Close To Shops             |
| Orientation: South                   | Condition: Excellent   | Pool: Private              |
| Climate Control: Air<br>Conditioning | Views: Sea             | Garden                     |
| Pool                                 | Covered Terrace        | Fitted Wardrobes           |
| Private Terrace                      | Storage Room           | Utility Room               |
| Marble Flooring                      | Double Glazing         | Furniture: Fully Furnished |
| Kitchen: Fully Fitted                | Garden: Private        | Security: Gated Complex    |
| 24 Hour Security                     | Parking: Garage        | More Than One              |
| Internal Area : 700 sq m             | Land Size : 1052 sq m  |                            |