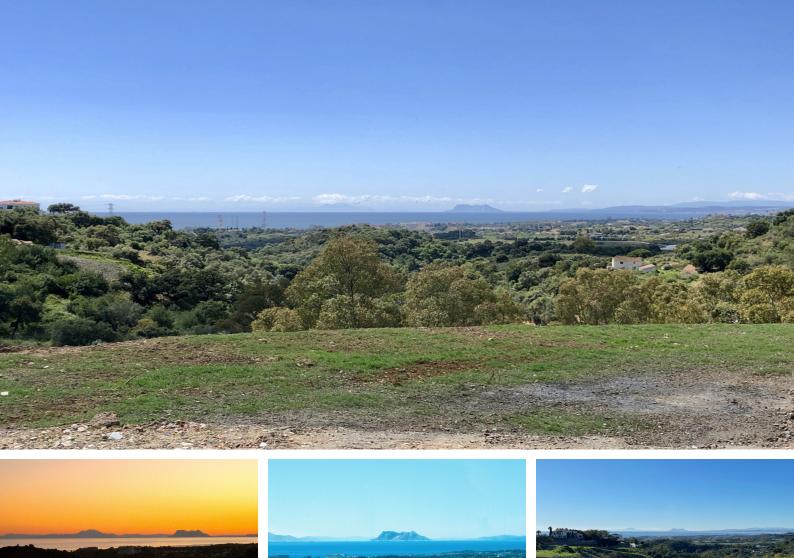

# €1,600,000

Ref: APEX02385014

LARGE DOUBLE PLOT FOR LUXURY VILLA Double Plot: 6,310m<sup>2</sup> (3,134m<sup>2</sup> + 3,176m<sup>2</sup>) Max Build: 1,000m<sup>2</sup> plus basement and porches Large elevated double plot with unobstructed panoramic, south-western sea view to Gibraltar and Morocco and mountains. This plot is divisible so you can build two villas if you choose. Close to beach (2km), great restaurants, supermarkets, hospital, schools etc. La Panera on the New Golden Mile between San Pedro and Estepona is a beautiful and peaceful area, only 10 to 12 minutes from Puerto Banus. High quality urbanisation with luxury villas. All services are in place.

Large elevated double plot with unobstructed panoramic, south-western sea view to Gibraltar and Morocco and mountains. This plot is divisible so you can build two villas if you choose. Close to beach (2km), great restaurants, supermarkets, hospital, schools etc. La Panera on the New Golden Mile between San Pedro and Estepona is a beautiful and peaceful area, only 10 to 12 minutes from Puerto Banus. High quality urbanisation with luxury villas. All services are in place.