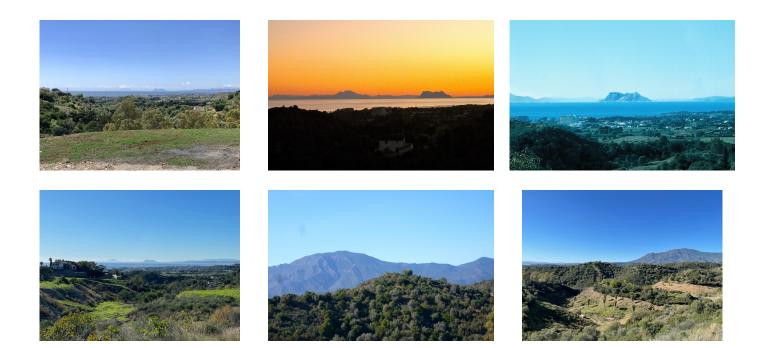

# €1,600,000

Ref: APEX02385014

LARGE DOUBLE PLOT FOR LUXURY VILLA Double Plot: 6,310m<sup>2</sup> (3,134m<sup>2</sup> + 3,176m<sup>2</sup>) Max Build: 1,000m<sup>2</sup> plus basement and porches Large elevated double plot with unobstructed panoramic, south-western sea view to Gibraltar and Morocco and mountains. This plot is divisible so you can build two villas if you choose. Close to beach (2km), great restaurants, supermarkets, hospital, schools etc. La Panera on the New Golden Mile between San Pedro and Estepona is a beautiful and peaceful area, only 10 to 12 minutes from Puerto Banus. High quality urbanisation with luxury villas. All services are in place.

Large elevated double plot with unobstructed panoramic, south-western sea view to Gibraltar and Morocco and mountains. This plot is divisible so you can build two villas if you choose. Close to beach (2km), great restaurants, supermarkets, hospital, schools etc. La Panera on the New Golden Mile between San Pedro and Estepona is a beautiful and peaceful area, only 10 to 12 minutes from Puerto Banus. High quality urbanisation with luxury villas. All services are in place.