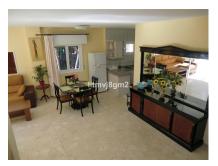

## 1 Bed Middle Floor Apartment For Sale

**€240,000** 

Calahonda, Costa del Sol

Ref: APEX03086452

LOCATION, LOCATION CALAHONDA, BEACH FRONT, IN URB, ALGAIDA. Apartment situated just a few steps (50meters) from sandy beach, consists of a spacious 35 meters living room and an exit to a terrace with fantastic views to the sea, a fully fitted kitchen with all the kitchen accessories, a good size bedroom, which also offers magnificent sea views. Complex of Algaida, Calahonda area, in a great location surrounded by pine trees. The property stands out for its unbeatable location. Situated within just a minute walk to restaurants, supermarkets, banks, farmacy, bus stop, etc. Three swimming pools within the complex, tennis, table tennis and a kid's park. A perfect home or family vacation apartment. Must see.

## **Property Description**

Location: Calahonda, Costa del Sol, Spain

LOCATION, LOCATION, LOCATION

CALAHONDA, BEACH FRONT, IN URB, ALGAIDA.

Apartment situated just a few steps (50meters) from sandy beach, consists of a spacious 35 meters living room and an exit to a terrace with fantastic views to the sea, a fully fitted kitchen with all the kitchen accessories, a good size bedroom, which also offers magnificent sea views. . Complex of Algaida, Calahonda area, in a great location surrounded by pine trees. The property stands out for its unbeatable location. Situated within just a minute walk to restaurants, supermarkets, banks, farmacy, bus stop, etc. Three swimming pools within the complex, tennis, table tennis and a kid's park. A perfect home or family vacation apartment. Must see.