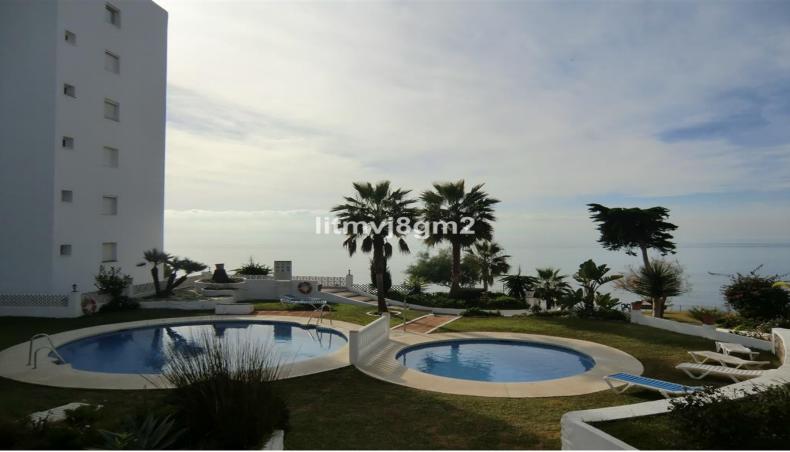

## 1 Bed Middle Floor Apartment For Sale

**€240,000** 

Calahonda, Costa del Sol

Ref: APEX03086452

LOCATION, LOCATION CALAHONDA, BEACH FRONT, IN URB, ALGAIDA. Apartment situated just a few steps (50meters) from sandy beach, consists of a spacious 35 meters living room and an exit to a terrace with fantastic views to the sea, a fully fitted kitchen with all the kitchen accessories, a good size bedroom, which also offers magnificent sea views. Complex of Algaida, Calahonda area, in a great location surrounded by pine trees. The property stands out for its unbeatable location. Situated within just a minute walk to restaurants, supermarkets, banks, farmacy, bus stop, etc. Three swimming pools within the complex, tennis, table tennis and a kid's park. A perfect home or family vacation apartment. Must see.

## **Property Description**

Location: Calahonda, Costa del Sol, Spain

LOCATION, LOCATION, LOCATION

CALAHONDA, BEACH FRONT, IN URB, ALGAIDA.

Apartment situated just a few steps (50meters) from sandy beach, consists of a spacious 35 meters living room and an exit to a terrace with fantastic views to the sea, a fully fitted kitchen with all the kitchen accessories, a good size bedroom, which also offers magnificent sea views. . Complex of Algaida, Calahonda area, in a great location surrounded by pine trees. The property stands out for its unbeatable location. Situated within just a minute walk to restaurants, supermarkets, banks, farmacy, bus stop, etc. Three swimming pools within the complex, tennis, table tennis and a kid's park. A perfect home or family vacation apartment. Must see.

## **Additional Info**

| For Sale                     | Beds: 1                              | Baths: 1                                |
|------------------------------|--------------------------------------|-----------------------------------------|
| Type: Middle Floor Apartment | Area: 74 sq m                        | Pool                                    |
| Setting: Beachfront          | Beachside                            | Port                                    |
| Close To Golf                | Close To Port                        | Close To Sea                            |
| Close To Town                | Close To Schools                     | Close To Forest                         |
| Marina                       | Close To Marina                      | Urbanisation                            |
| Front Line Beach Complex     | Orientation: South                   | South West                              |
| Condition: Excellent         | Good                                 | Pool: Communal                          |
| Children`s Pool              | Climate Control: Air<br>Conditioning | Hot A/C                                 |
| Cold A/C                     | Views: Sea                           | Beach                                   |
| Garden                       | Lift                                 | Fitted Wardrobes                        |
| Near Transport               | Private Terrace                      | Satellite TV                            |
| WiFi                         | Tennis Court                         | Access for people with reduced mobility |
| Barbeque                     | Restaurant On Site                   | Furniture: Fully Furnished              |
| Kitchen: Fully Fitted        | Garden: Communal                     | Security: Gated Complex                 |