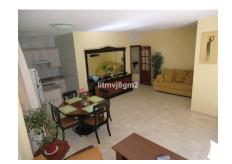

## 1 Bed Middle Floor Apartment For Sale

**€240,000** 

Calahonda, Costa del Sol

Ref: APEX03086452

LOCATION, LOCATION CALAHONDA, BEACH FRONT, IN URB, ALGAIDA. Apartment situated just a few steps (50meters) from sandy beach, consists of a spacious 35 meters living room and an exit to a terrace with fantastic views to the sea, a fully fitted kitchen with all the kitchen accessories, a good size bedroom, which also offers magnificent sea views. Complex of Algaida, Calahonda area, in a great location surrounded by pine trees. The property stands out for its unbeatable location. Situated within just a minute walk to restaurants, supermarkets, banks, farmacy, bus stop, etc. Three swimming pools within the complex, tennis, table tennis and a kid's park. A perfect home or family vacation apartment. Must see.

## **Property Description**

Location: Calahonda, Costa del Sol, Spain

LOCATION, LOCATION, LOCATION

CALAHONDA, BEACH FRONT, IN URB, ALGAIDA.

Apartment situated just a few steps (50meters) from sandy beach, consists of a spacious 35 meters living room and an exit to a terrace with fantastic views to the sea, a fully fitted kitchen with all the kitchen accessories, a good size bedroom, which also offers magnificent sea views. . Complex of Algaida, Calahonda area, in a great location surrounded by pine trees. The property stands out for its unbeatable location. Situated within just a minute walk to restaurants, supermarkets, banks, farmacy, bus stop, etc. Three swimming pools within the complex, tennis, table tennis and a kid's park. A perfect home or family vacation apartment. Must see.