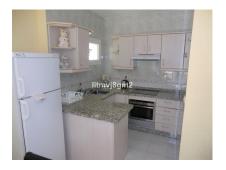

## 1 Bed Middle Floor Apartment For Sale

**€240,000** 

Calahonda, Costa del Sol

Ref: APEX03086452

LOCATION, LOCATION CALAHONDA, BEACH FRONT, IN URB, ALGAIDA. Apartment situated just a few steps (50meters) from sandy beach, consists of a spacious 35 meters living room and an exit to a terrace with fantastic views to the sea, a fully fitted kitchen with all the kitchen accessories, a good size bedroom, which also offers magnificent sea views. Complex of Algaida, Calahonda area, in a great location surrounded by pine trees. The property stands out for its unbeatable location. Situated within just a minute walk to restaurants, supermarkets, banks, farmacy, bus stop, etc. Three swimming pools within the complex, tennis, table tennis and a kid's park. A perfect home or family vacation apartment. Must see.

## **Property Description**

Location: Calahonda, Costa del Sol, Spain

LOCATION, LOCATION, LOCATION

CALAHONDA, BEACH FRONT, IN URB, ALGAIDA.

Apartment situated just a few steps (50meters) from sandy beach, consists of a spacious 35 meters living room and an exit to a terrace with fantastic views to the sea, a fully fitted kitchen with all the kitchen accessories, a good size bedroom, which also offers magnificent sea views. . Complex of Algaida, Calahonda area, in a great location surrounded by pine trees. The property stands out for its unbeatable location. Situated within just a minute walk to restaurants, supermarkets, banks, farmacy, bus stop, etc. Three swimming pools within the complex, tennis, table tennis and a kid's park. A perfect home or family vacation apartment. Must see.